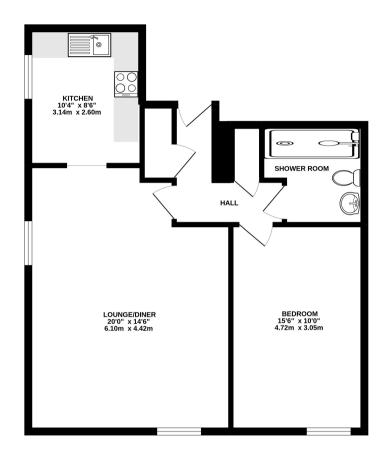

# GROUND FLOOR 644 sq.ft. (59.8 sq.m.) approx.

## TOTAL FLOOR AREA: 644 sq.ft. (59.8 sq.m.) approx.

Whilst every altering that been made be ensure the accuracy of the floorplan contained here, measurements of doors, windows, rooms and any other terms are approximate and no responsibility is baten for any error, prospective purchaser. The services, systems and applicates shown have not been tested and no guarantee as to their operability or efficiency can be given.