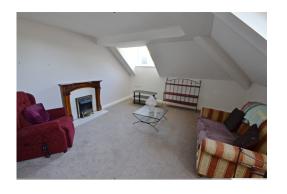

#### LIVING/DINING ROOM

A spacious double aspect room with secondary double glazed dormer windows to front and side, electric fire with surround and hearth, space for table and chairs, double radiator, opening into kitchen