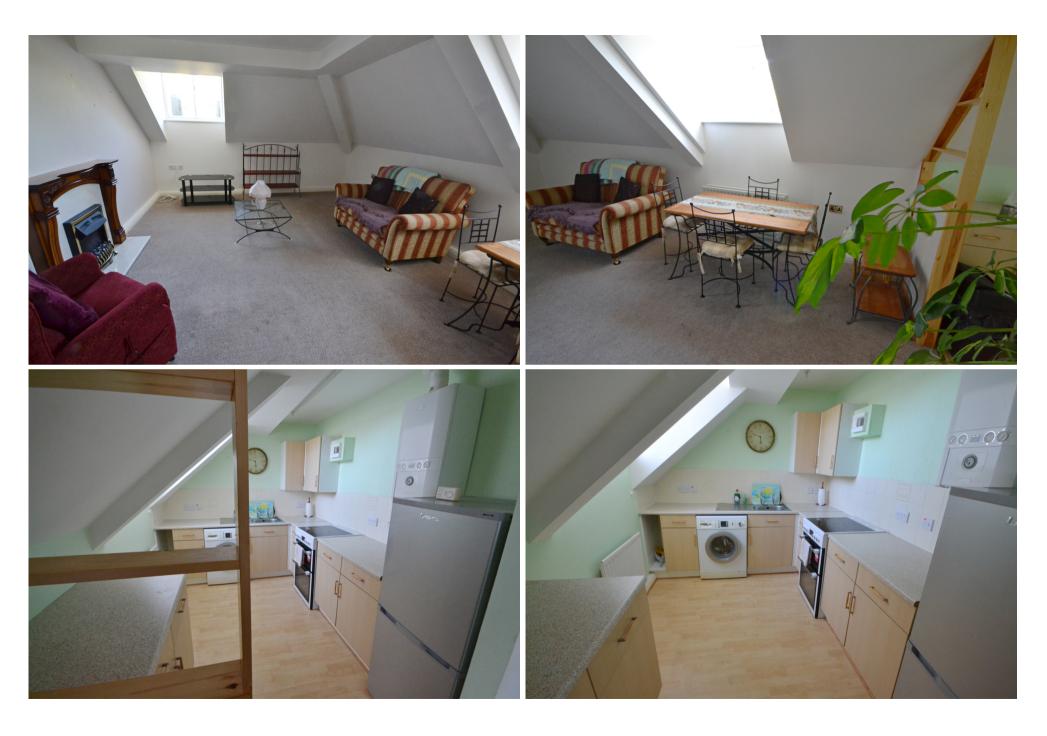

#### SUMMARY

Situated in the heart of town Whitehaven Castle offers exclusive over 55's living on a 75% shared ownership basis. The magnificent Grade II listed property is close to local shops, marina, pubs/restaurants and we are pleased to offer a spacious one bedroom third floor apartment, accessed via a modern lift and including an entrance hall, a spacious double aspect lounge/dining room, a modern kitchen, double bedroom and a modern shower room. The building also benefits from secure entry door access, as well as allocated residents parking spaces and visitor parking bays which are available on a first come first serve basis.

#### LIVING/DINING ROOM

A spacious double aspect room with secondary double glazed dormer windows to front and side, electric fire with surround and hearth, space for table and chairs, double radiator, opening into kitchen

### KITCHEN

Dormer secondary glazed window to side, range of base and eye level units with work surfaces, single drainer sink unit with tiled splashbacks, space for cooker, fridge freezer and washing machine, wall mounted boiler, extractor fan, radiator, wood effect flooring

#### BEDROOM

Secondary double glazed dormer window to front, radiator

#### SHOWER ROOM

Walk-in shower enclosure with electric shower unit, pedestal hand wash basin, low level WC. Extractor fan, radiator, tiled areas.