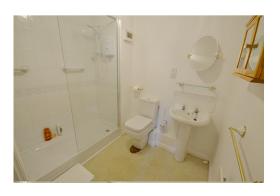

#### SHOWER ROOM

Walk-in shower enclosure with electric shower unit, pedestal hand wash basin, low level WC. Extractor fan, radiator, tiled areas.