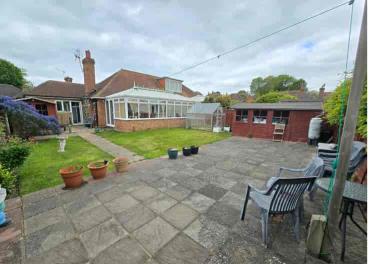

46 Grange Court Drive, Bexhill-on-Sea, East Sussex, TN39 4AY £385,000 - Freehold

Situated in a quiet & sought after location can be found this spacious extended Three Bedroom Semi-Detached Bungalow. Accommodation and benefits include: An enclosed secure porch with inner door leading into the entrance hall leading to: Three good size bedrooms, a modern shower room, an extended kitchen with full range of units & built in appliances, additional utility room, a pleasant lounge leading to a 22ft x 11ft conservatory offering ample addition living space. To the front there is a substantial blocked paved drive offering ample parking & garage with remote door. To the rear there is a good size garden with various mature flower & borders, good size patio area, two timber built sheds and greenhouse. The bungalow is offered for sale in good decorative condition throughout and your earliest internal viewing is highly recommended. For additional details or to arrange to view please call our Bexhill Team on 01424 224488.

- Immaculate Extended Bungalow
- THREE GOOD SIZE BEDROOMS
  - Large 22ft Conservatory
  - Extended Modern Kitchen
    - Built in Appliances
    - Gas Central Heating
    - Modern Shower Room

- Block Paved Driveway
- Garage with Remote Door
- Lovely Garden with Patios
- Two Sheds & Greenhouse
- Well Presented Throughout
  - Sought After Location
- Viewing Highly Recommended