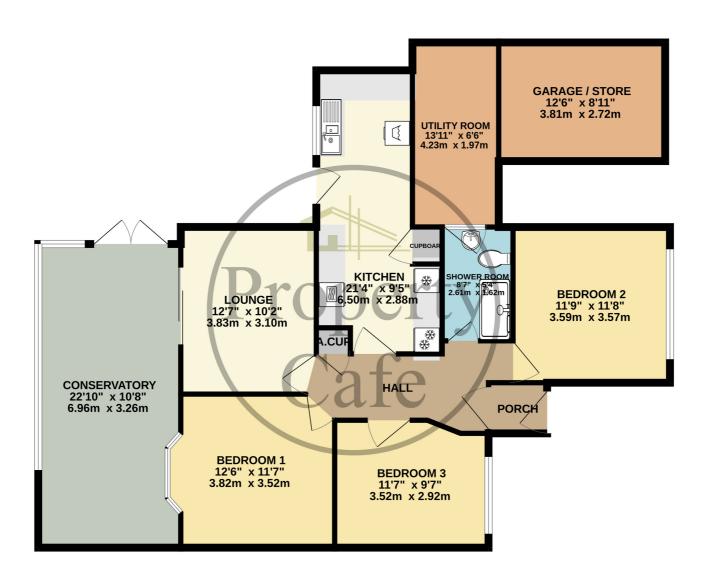

## **GROUND FLOOR** 1263 sq.ft. (117.4 sq.m.) approx.

Bedrooms: 3 Receptions: 1

Council Tax: Band C

Parking Types: Driveway. Garage.

**Heating Sources:** Double Glazing. Gas Central.

**Electricity Supply:** Mains Supply.

EPC Rating: C (72)

Water Supply: Mains Supply.

**Sewerage:** Mains Supply.

**Broadband Connection Types:** FTTC.

**Accessibility Types:** Level access.

A BEAUTIFULLY PRESENTED / EXTENDED THREE BEDROOM SEMI-DETACHED BUNGALOW located in a quiet cul-de-sac location. The property offers well-presented & spacious accommodation throughout comprising of : An entrance porch, spacious entrance hallway, lounge, 22ft CONSERVATORY, 19ft MODERN FITTED KITCHEN-BREAKFAST ROOM with separate UTILITY ROOM, THREE DOUBLE BEDROOMS and a MODERN SHOWER ROOM. Externally the property boasts a good size level rear garden, whilst to the front is a block paved driveway providing ample off road parking leading to a garage store.