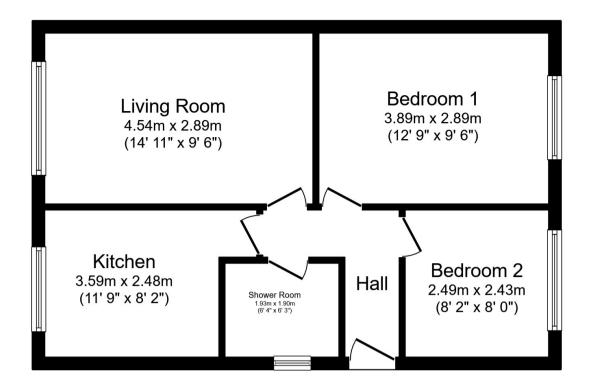

Total floor area 46.7 m² (503 sq.ft.) approx

This floor plan is for illustrative purposes only. It is not drawn to scale. Any measurements, floor areas (including any total floor area), openings and orientation are approximate. No details are guaranteed, they cannot be relied upon for any purpose and they do not form part of any agreement. No liability is taken for any error, omission or misstatement. A party must rely upon its own inspection(s). Powered by www.focalagent.com