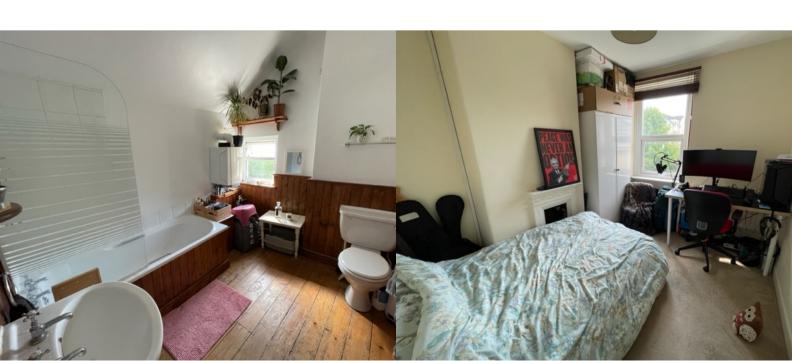

## **BATHROOM**

Accessed straight off the landing areas, via a stripped wooden door. White bathroom suite with shower over bath. Wood paneling to walls, UPVC window to rear and wooden flooring in place. Boiler also housed in bathroom.

#### SECOND BEDROOM

2.72m x 3.25m (8' 11" x 10' 8") A good size second double with rear facing window, radiator to wall and carpeted.