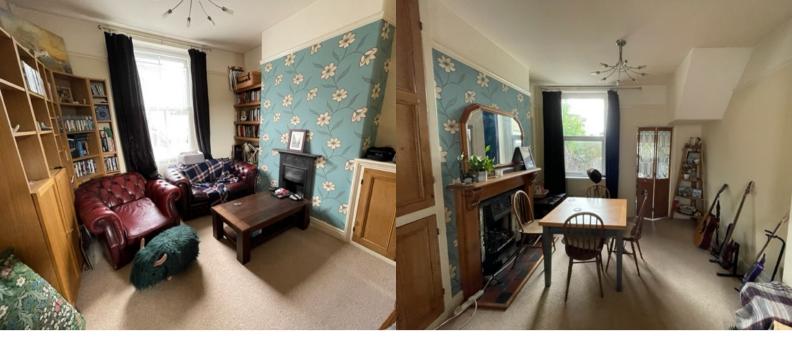

#### LIVING/DINING AREA

3.29m x 6.45m (10' 10" x 21' 2") Accessed via door off entrance hallway, a large light room with many Victorian features, including 2 decorative fireplaces and built in storage cupboards. Window to front and rear, radiators to wall and carpet to floor