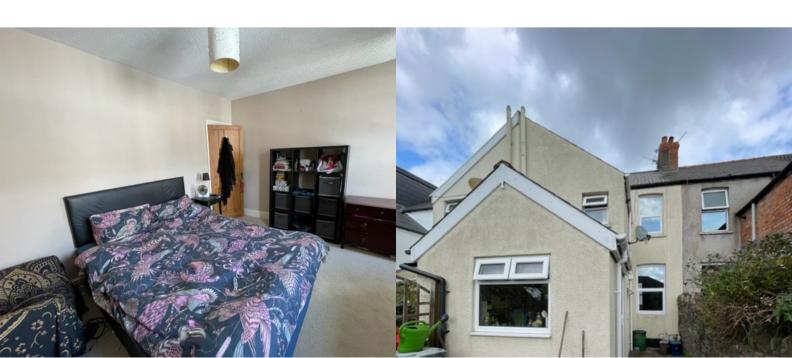

## MAIN BEDROOM

4.29m x 3.27m (14' 1" x 10' 9") A lovely light airy double room , to the front of the property, with two windows to the front, radiator to the wall, fitted wardrobes, and a feature fireplace . Carpet to floor

#### Garden

A very well appointed, landscaped rear garden. South facing with patio area near to house, pathway to separate seating area, mature flower beds and shed to the end of the garden space.

South Wales 198, Cowbridge Road East, Cardiff, CF5 1GX 02920 990088 tara@squarefootagents.co.uk