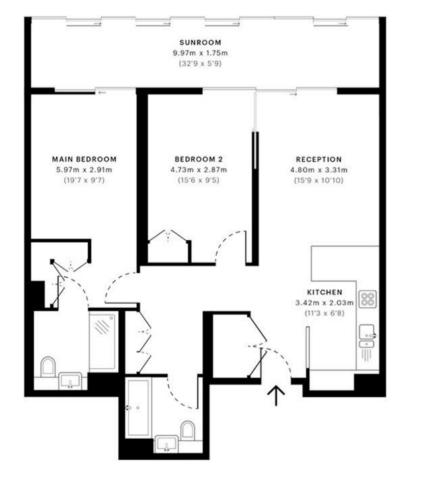

> Absolute Living 143 Battersea High Street, London SW11 3JS 020 3002 9002 info@absoluteliving.co.uk

->Z

The apartment is presented in excellent condition and finished to a very high standard. It comprises a spacious open plan kitchen and reception room which has access to a wide winter garden stretching along the entire length of the apartment offering stunning views towards the River Thames and Battersea Power Station. There are two good size double bedrooms with fitted wardrobes in the both bedrooms with the master bedroom containing an ensuite shower room and a further separate family bathroom. In addition the property further benefits from a 24 hour concierge, residents gym and swimming pool which is included in the rent. You have a fantastic range of of shops, cafes, bars and supermarkets at your doorstep in Battersea Power station which the residents can explore and enjoy. Situated on the River Thames ideally located close to Chelsea, Battersea Park and moments away from Battersea Power Station tube and Battersea Park rail station. Perfect for professional sharers or couples looking in the area. Available on the market on a furnished basis. Early viewings are highly recommended.

- Seventh Floor
- Two Bathrooms
- Winter Garden
- Residents Gym, Swimming Pool And Spa Area Included In Rent
- Perfect For Professional Sharers Or Couples
- Available Furnished
- Close To Local Amenities

Battersea Park, SW11 8ES

Absolute Living are delighted to offer the lettings market this stunning modern and luxurious seventh floor two bed, two bath apartment with residents gym, swimming pool and spa area included in the rent in this popular new iconic Battersea Power Station development in Pearce House, Circus Road West SW11. Available on the market on a furnished basis. Ideal for professional sharers or couples looking for a premium lifestyle experience. Available Now.