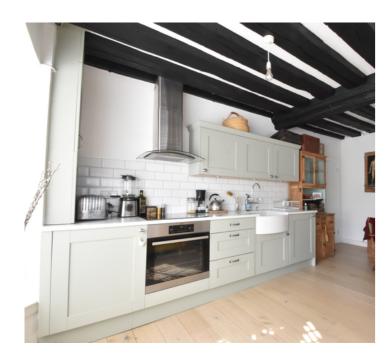

#### **Kitchen/Living Area**

18' 7" x 9' 7" (5.66m x 2.92m) Feature bay window to front and side. Range of base and wall units. Localised tiling. Quartz worktops. Butler style sink. Integrated appliances include AEG electric oven, AEG induction hob, under counter fridge/freezer and washer dryer. Cupboard housing consumer unit. Exposed timbers. Electric panel heater.