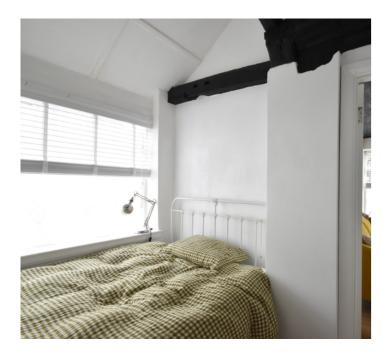

#### Bedroom

10' 1" x 6' 9" (3.07m x 2.06m) Feature bay window to side. Exposed timbers.