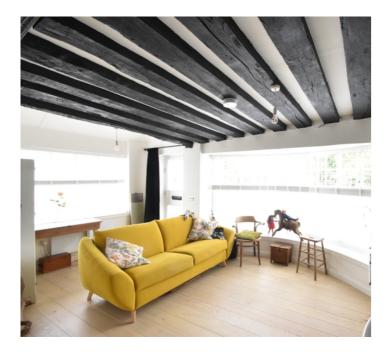

#### **Kitchen/Living Area**

18' 7" x 9' 7" (5.66m x 2.92m) Feature bay window to front and side. Range of base and wall units. Localised tiling. Quartz worktops. Butler style sink. Integrated appliances include AEG electric oven, AEG induction hob, under counter fridge/freezer and washer dryer. Cupboard housing consumer unit. Exposed timbers. Electric panel heater.

#### **Dining Area**

8' 6" x 6' 8" (2.59m x 2.03m) Exposed beams. Electric panel heater.