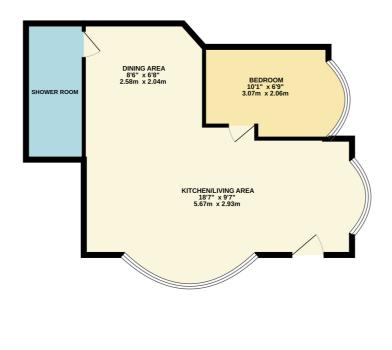

#### **Kitchen/Living Area**

18' 7" x 9' 7" (5.66m x 2.92m) Feature bay window to front and side. Range of base and wall units. Localised tiling. Quartz worktops. Butler style sink. Integrated appliances include AEG electric oven, AEG induction hob, under counter fridge/freezer and washer dryer. Cupboard housing consumer unit. Exposed timbers. Electric panel heater.

#### **Dining Area**

8' 6" x 6' 8" (2.59m x 2.03m) Exposed beams. Electric panel heater.

#### Bedroom

10' 1" x 6' 9" (3.07m x 2.06m) Feature bay window to side. Exposed timbers.

#### **Shower Room**

Exposed timbers. Suite comprising of low level WC, wash hand basin with cupboard underneath and shower cubicle with Mira electric shower and retractable glass screen. Localised tiling. Under floor electric heating.