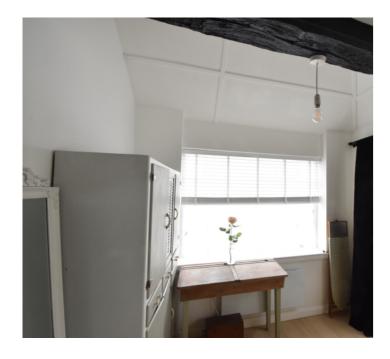

#### **Kitchen/Living Area**

18' 7" x 9' 7" (5.66m x 2.92m) Feature bay window to front and side. Range of base and wall units. Localised tiling. Quartz worktops. Butler style sink. Integrated appliances include AEG electric oven, AEG induction hob, under counter fridge/freezer and washer dryer. Cupboard housing consumer unit. Exposed timbers. Electric panel heater.

#### **Dining Area**

8' 6" x 6' 8" (2.59m x 2.03m) Exposed beams. Electric panel heater.