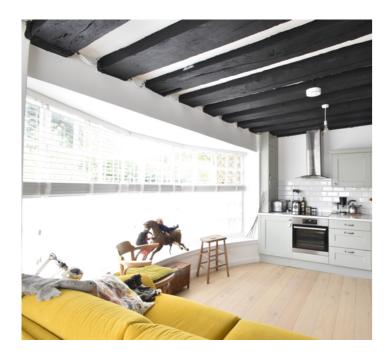

#### **Kitchen/Living Area**

18' 7" x 9' 7" (5.66m x 2.92m) Feature bay window to front and side. Range of base and wall units. Localised tiling. Quartz worktops. Butler style sink. Integrated appliances include AEG electric oven, AEG induction hob, under counter fridge/freezer and washer dryer. Cupboard housing consumer unit. Exposed timbers. Electric panel heater.

#### **Dining Area**

8' 6" x 6' 8" (2.59m x 2.03m) Exposed beams. Electric panel heater.