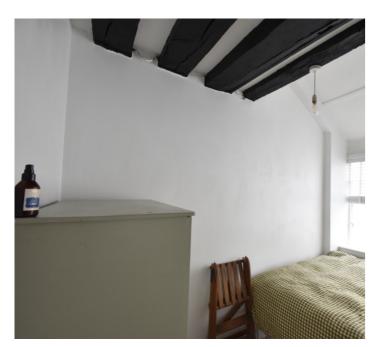

#### Bedroom

10' 1" x 6' 9" (3.07m x 2.06m) Feature bay window to side. Exposed timbers.