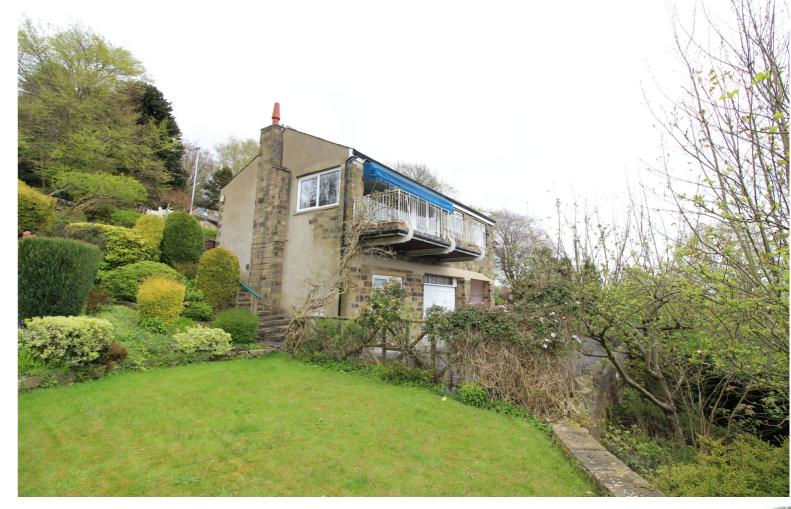

## **FULL DESCRIPTION**

\*\*Being Sold via Secure Sale online bidding. Terms & Conditions apply. Starting Bid £275,000\*\* A deceptivle spacious 3 bedroom split level detached property situated in the popular residential location of Riddlesden with stunning panoramic views to the front. The accommodation comprises of an entrance porch, spacious lounge opening into a dining room wihich has double glazed sliding doors enjoying fabulous far reaching panoramic views. The kitchen has a range of base and wall mounted units, integrated double oven and hob, double glazed window to the front. There are two double bedrooms on this level, the master having fitted wardrobes. The shower room has double shower cubicle and wash hand basin and there is a seperate WC. To the lower ground floor there is a double bedroom, separate shower room, study, and access to a good size integral garage with electric doors. externally the property has well maintained woodland style gardens to both sides, there is a paved driveway to the front and a further driveway to the rear giving access to both the integral garage and an under house car port. Viewing essential to fully appreciate, EPC Rating E.