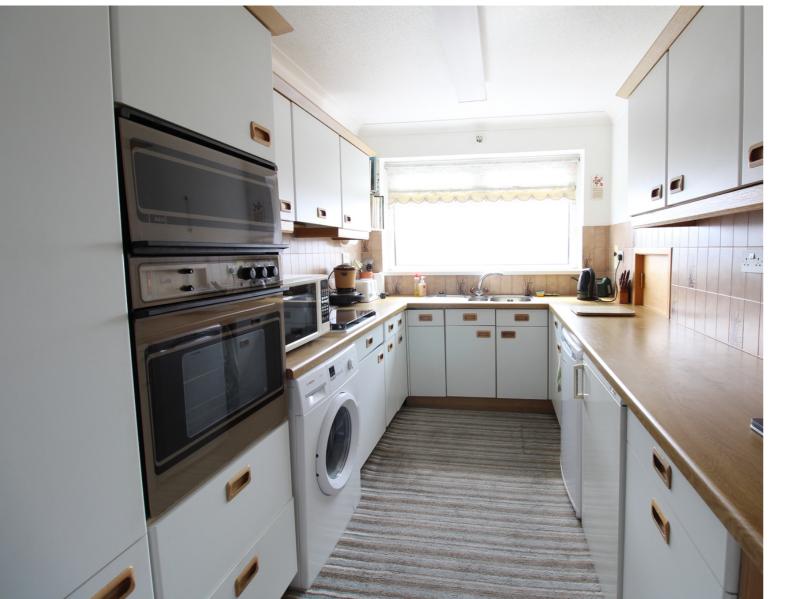

## **FULL DESCRIPTION**

\*\*Being Sold via Secure Sale online bidding. Terms & Conditions apply. Starting Bid £275,000\*\* A deceptivle spacious 3 bedroom split level detached property situated in the popular residential location of Riddlesden with stunning panoramic views to the front. The accommodation comprises of an entrance porch, spacious lounge opening into a dining room wihich has double glazed sliding doors enjoying fabulous far reaching panoramic views. The kitchen has a range of base and wall mounted units, integrated double oven and hob, double glazed window to the front. There are two double bedrooms on this level, the master having fitted wardrobes. The shower room has double shower cubicle and wash hand basin and there is a seperate WC. To the lower ground floor there is a double bedroom, separate shower room, study, and access to a good size integral garage with electric doors. externally the property has well maintained woodland style gardens to both sides, there is a paved driveway to the front and a further driveway to the rear giving access to both the integral garage and an under house car port. Viewing essential to fully appreciate, EPC Rating E.