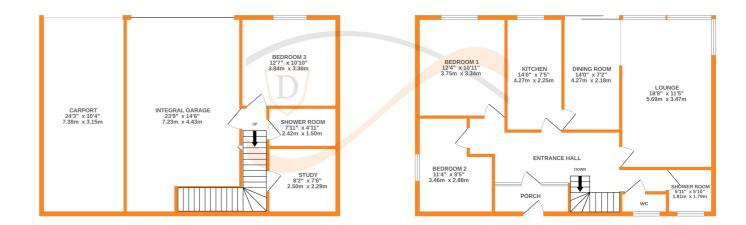

## **FULL DESCRIPTION**

\*\*Being Sold via Secure Sale online bidding. Terms & Conditions apply. Starting Bid £275,000\*\* A deceptivle spacious 3 bedroom split level detached property situated in the popular residential location of Riddlesden with stunning panoramic views to the front. The accommodation comprises of an entrance porch, spacious lounge opening into a dining room wihich has double glazed sliding doors enjoying fabulous far reaching panoramic views. The kitchen has a range of base and wall mounted units, integrated double oven and hob, double glazed window to the front. There are two double bedrooms on this level, the master having fitted wardrobes. The shower room has double shower cubicle and wash hand basin and there is a seperate WC. To the lower ground floor there is a double bedroom, separate shower room, study, and access to a good size integral garage with electric doors. externally the property has well maintained woodland style gardens to both sides, there is a paved driveway to the front and a further driveway to the rear giving access to both the integral garage and an under house car port. Viewing essential to fully appreciate, EPC Rating E.

BASEMENT GROUND FLOOF

Whilst every attempt has been made to ensure the accuracy of the floorplan contained here, measurements of doors, windows, rooms and any other literinas are approximate and no responsibility is taken for any error, omission or mis-statement. This plan is for illustrative purposes only and should be used as such by any prospective purchaser. The services, systems and appliances shown have not been tested and no guarantee as to their operability or efficiency can be given.