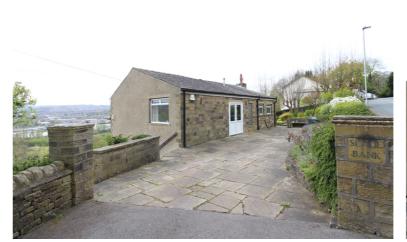

## **FULL DESCRIPTION**

\*\*Being Sold via Secure Sale online bidding. Terms & Conditions apply. Starting Bid £275,000\*\* A deceptivle spacious 3 bedroom split level detached property situated in the popular residential location of Riddlesden with stunning panoramic views to the front. The accommodation comprises of an entrance porch, spacious lounge opening into a dining room wihich has double glazed sliding doors enjoying fabulous far reaching panoramic views. The kitchen has a range of base and wall mounted units, integrated double oven and hob, double glazed window to the front. There are two double bedrooms on this level, the master having fitted wardrobes. The shower room has double shower cubicle and wash hand basin and there is a seperate WC. To the lower ground floor there is a double bedroom, separate shower room, study, and access to a good size integral garage with electric doors. externally the property has well maintained woodland style gardens to both sides, there is a paved driveway to the front and a further driveway to the rear giving access to both the integral garage and an under house car port. Viewing essential to fully appreciate, EPC Rating E.