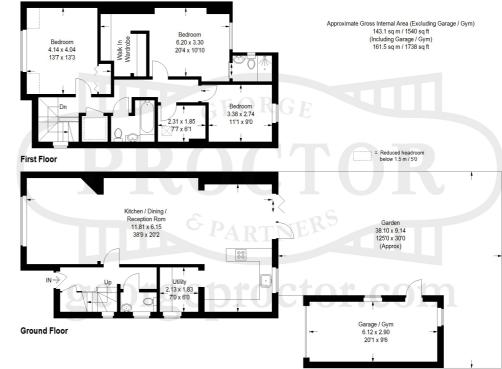

## Tenure: Freehold 3 Bedrooms | 1 Reception Room | 2 Bathrooms

OFFERS OVER £750,000 - Post war extended family home that has had considerable enlargement by the current owners and now provides three double bedrooms along with a cot/study room. With its contemporary finish, open plan kitchen/dining area with a convenient utility room is situated off of the through lounge. The property has a large family garden which backs onto Jubilee Country Park and is set in located close to Bickley and Petts Wood and must be seen internally to be fully appreciated. EPC Rating: D