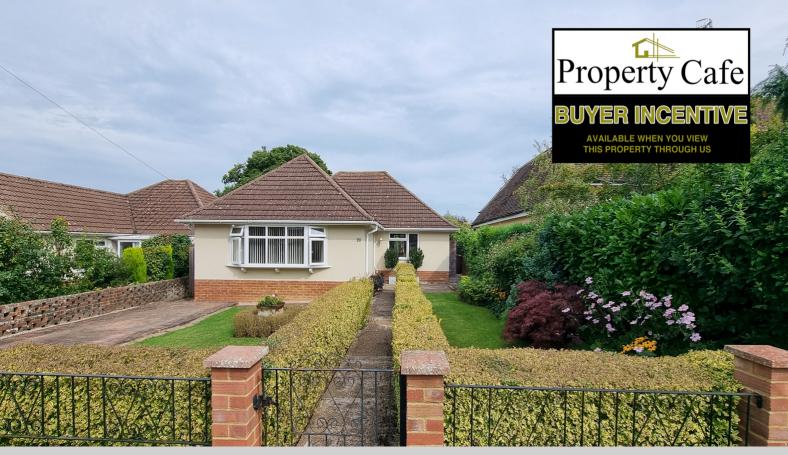

20 Willow Drive, Bexhill-on-Sea, East Sussex, TN39 4PX

£500,000

- Guide Price (Offers Considered Between: £500,000 To £525,000)
- Immaculate Detached Bungalow
- Two Good Size Double Beds
- Lounge With Patio Doors To The Garden
- Master Bed With En-suite Shower Rm
- Well Planned Modern Fitted Kitchen
- UPVC Conservatory Overlooking Garden
- Spacious Inner Entrance Hall
- Immaculate Family Bathroom
- Lovely Neutral Decor Throughout
- Ample Storage & Large Loft Space
- Block Paved Drive (Space For X2 Cars)
- Central Heated & Double Glazed
- Walled & Gated Front Garden
- Good Size & Well Stocked Rear Garden
- Two Garden Tool Sheds