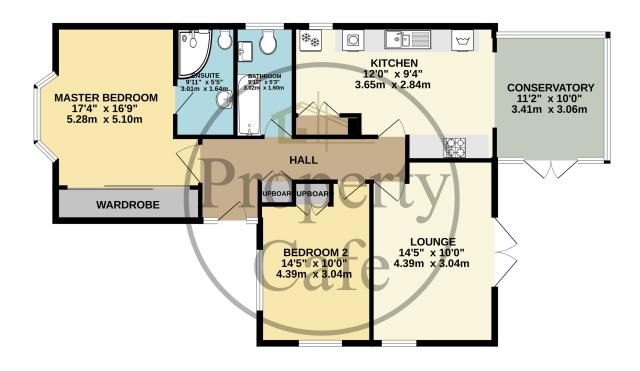

20 Willow Drive, Bexhill-on-Sea, East Sussex, TN39 4PX

£500,000

- Guide Price (Offers Considered Between: £500,000 To £525,000)
- Immaculate Detached Bungalow
- Two Good Size Double Beds
- Lounge With Patio Doors To The Garden
- Master Bed With En-suite Shower Rm
- Well Planned Modern Fitted Kitchen
- UPVC Conservatory Overlooking Garden
- Spacious Inner Entrance Hall
- Immaculate Family Bathroom
- Lovely Neutral Decor Throughout
- Ample Storage & Large Loft Space
- Block Paved Drive (Space For X2 Cars)
- Central Heated & Double Glazed
- Walled & Gated Front Garden
- Good Size & Well Stocked Rear Garden
- Two Garden Tool Sheds

**GROUND FLOOR** 1032 sq.ft. (95.9 sq.m.) approx.