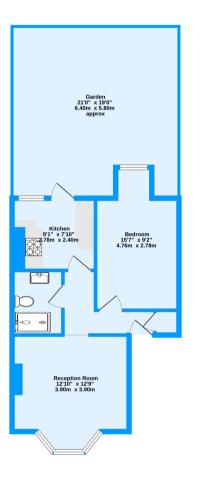

We love that we have been able to put our own stamp into our flat, redoing the bathroom, bedroom and living room with still plenty of opportunity for a new owner to add to it!

Ground Floor 426 sq.ft. (39.5 sq.m.) approx.

Belle Vue Park, Thornton Heath, CR7 TOTAL FLOOR AREA : 426 sq.ft. (39.5 sq.m.) approx. Measurements are approximate. Not to scale. Illustrative purposes only