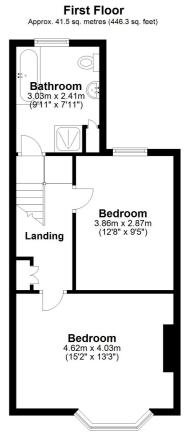

### Bedroom

15' 2" x 13' 3" (4.62m x 4.04m) A good sized double bedroom with carpeted floor, radiator and double glazed window

#### Bedroom

12' 8" x 9' 5" (3.86m x 2.87m) A good sized double bedroom with carpeted floor, radiator and double glazed window

#### Bathroom

9' 11" x 7' 11" (3.02m x 2.41m) A four piece family bathroom suite comprising of low level W.C, wash hand basin, panelled bath and separate double shower cubicle, Tiled splash back and double glazed window

#### Total area: approx. 91.7 sq. metres (987.4 sq. feet)