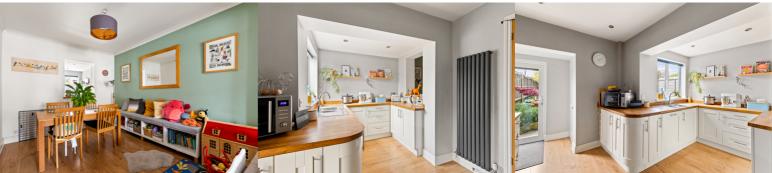

#### Kitchen

14' 1" x 10' 1" (4.29m x 3.07m) With a mix of wall and base units, wood effect roll edge work surfaces, Oven and grill with extractor overhead, tiled splash back, integral dishwasher, wood flooring and doors leading to garden

#### **Utility Area**

Separate utility area with space for washing machine and tumble dryer