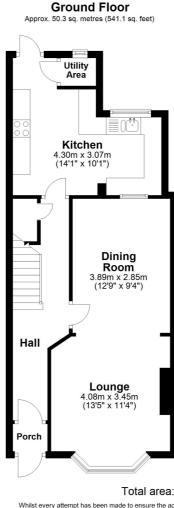

#### **Entrance Hall**

With doors leading to **Lounge** 

# 13' 5" x 11' 4" (4.09m x 3.45m) A large bay fronted lounge with wood flooring, radiator and opening to dining room

#### **Dining Room**

12' 9" x 9' 4" (3.89m x 2.84m) A large dining room with wood flooring and double glazed window

#### Kitchen

14' 1" x 10' 1" (4.29m x 3.07m) With a mix of wall and base units, wood effect roll edge work surfaces, Oven and grill with extractor overhead, tiled splash back, integral dishwasher, wood flooring and doors leading to garden

#### **Utility Area**

Separate utility area with space for washing machine and tumble dryer

#### Total area: approx. 91.7 sq. metres (987.4 sq. feet)