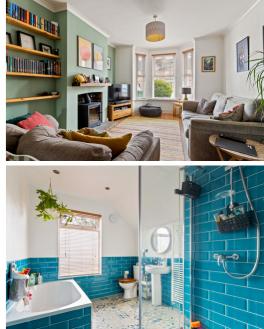

# 13' 5" x 11' 4" (4.09m x 3.45m) A large bay fronted lounge with wood flooring, radiator and opening to dining room

#### Bathroom

9' 11" x 7' 11" (3.02m x 2.41m) A four piece family bathroom suite comprising of low level W.C, wash hand basin, panelled bath and separate double shower cubicle, Tiled splash back and double glazed window