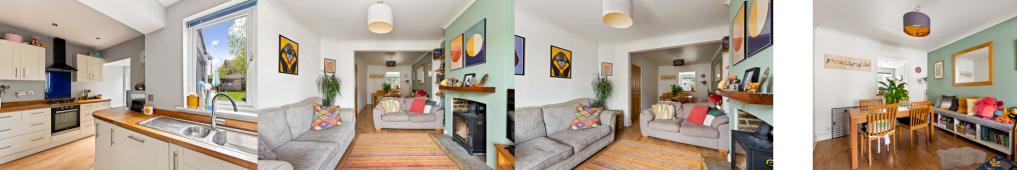

#### **Entrance Hall**

With doors leading to **Lounge** 

# 13' 5" x 11' 4" (4.09m x 3.45m) A large bay fronted lounge with wood flooring, radiator and opening to dining room

#### **Dining Room**

12' 9" x 9' 4" (3.89m x 2.84m) A large dining room with wood flooring and double glazed window

#### Kitchen

14' 1" x 10' 1" (4.29m x 3.07m) With a mix of wall and base units, wood effect roll edge work surfaces, Oven and grill with extractor overhead, tiled splash back, integral dishwasher, wood flooring and doors leading to garden