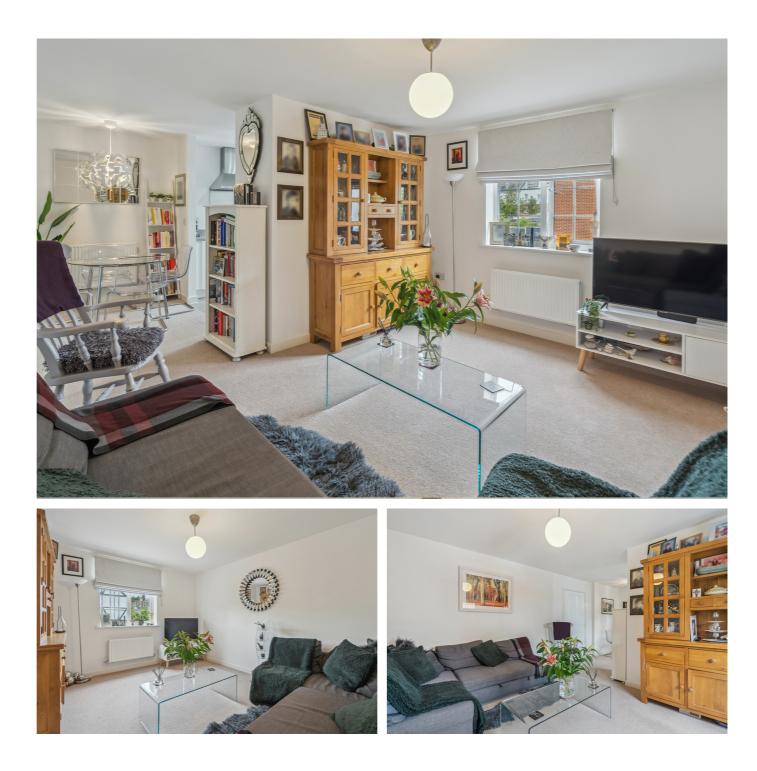

The property features a spacious living room, which opens onto a fitted kitchen/dining area. There are two double bedrooms, one of which benefits from an en suite shower room. The family bathroom is a modern three-piece suite. Additional features include a security entry phone system, an allocated parking space, and further visitor parking.