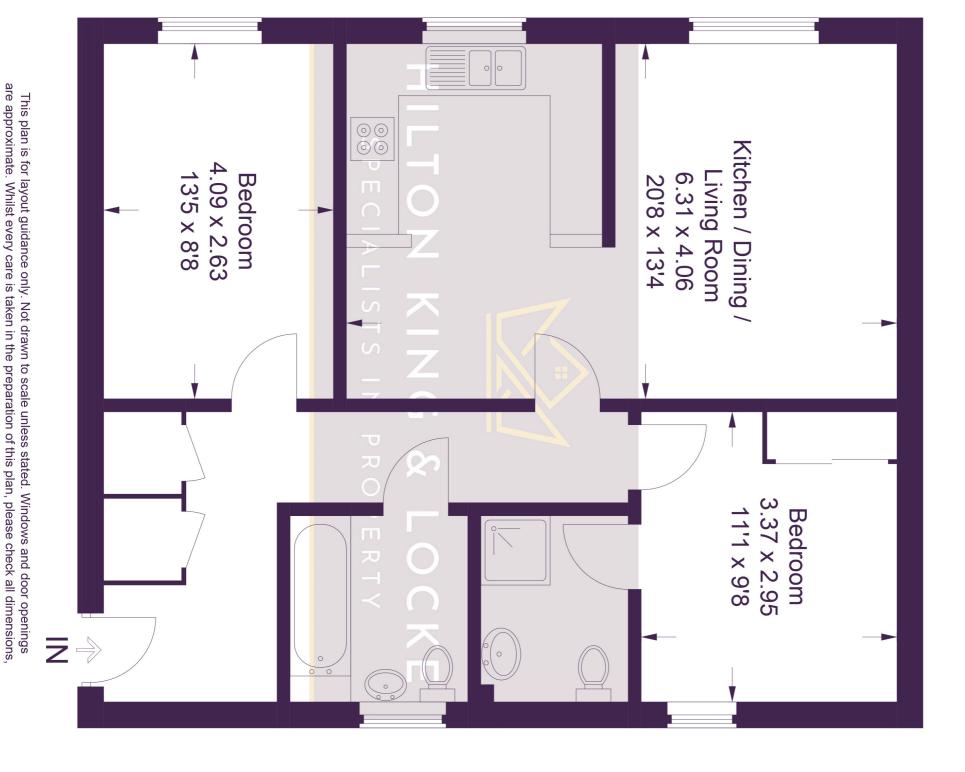

The property features a spacious living room, which opens onto a fitted kitchen/dining area. There are two double bedrooms, one of which benefits from an en suite shower room. The family bathroom is a modern three-piece suite. Additional features include a security entry phone system, an allocated parking space, and further visitor parking.

> Tel: 01753 480060 csp@hklhome.co.uk

Approximate Gross Internal Area = 69.7 sq m / 750 sq ft

shapes and compass bearings before making any decisions reliant upon them.

© CJ Property Marketing Ltd Produced for Hilton King & Locke