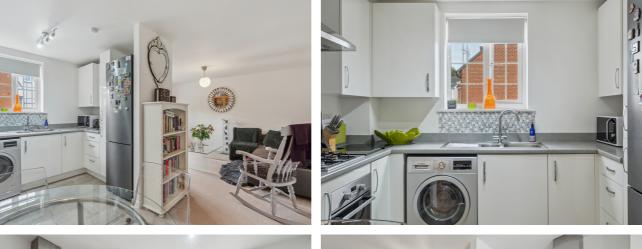

The property features a spacious living room, which opens onto a fitted kitchen/dining area. There are two double bedrooms, one of which benefits from an en suite shower room. The family bathroom is a modern three-piece suite. Additional features include a security entry phone system, an allocated parking space, and further visitor parking.