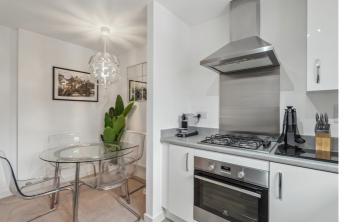

The property features a spacious living room, which opens onto a fitted kitchen/dining area. There are two double bedrooms, one of which benefits from an en suite shower room. The family bathroom is a modern three-piece suite. Additional features include a security entry phone system, an allocated parking space, and further visitor parking.