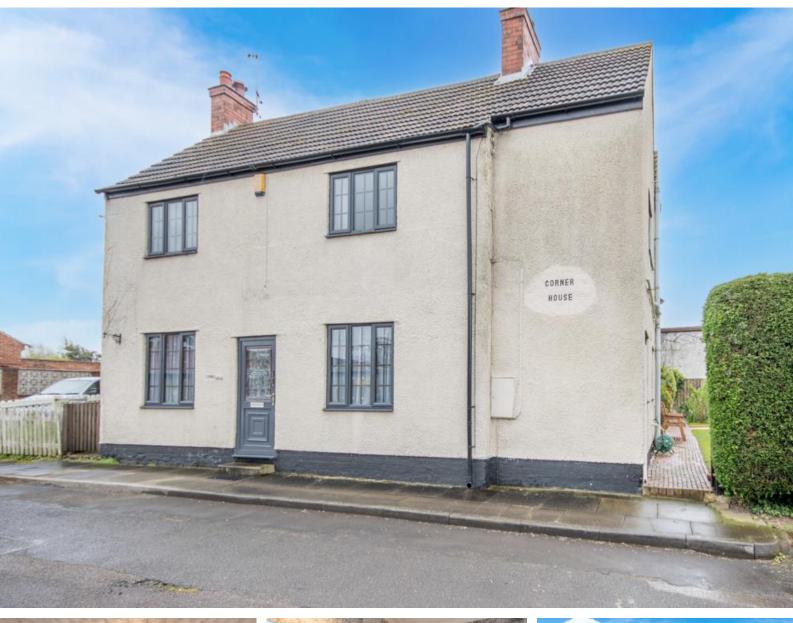

## The Green

**Dunham-On-Trent**, Newark

A Generous FOUR DOUBLE BEDROOM Detached Family Home Measuring 1690 Sq Ft.

A great opportunity to acquire a generous FOUR DOUBLE BEDROOM detached family home, having undergone substantial works under current ownership to include damp proofing, roof repairs and insulation, new guttering, down pipes and soffits, and a brand new kitchen. Dating back to the early 19<sup>th</sup> Century, and sympathetically extended twice to retain several original features, the family orientated living accommodation briefly comprises of entrance hall, living room, dining room, lounge, kitchen, utility room, master bedroom complete with master en suite, three further double bedrooms and a family bathroom. Outside sees colourful wrap around gardens boasting an array of fruit trees, alongside two vegetable patches, a sunny Southerly aspect patio area, a summerhouse and a handy garden shed, both equipped with power and lighting. Located beyond the rear garden is a detached double length garage and one parking space, providing off road parking for two vehicles. The small village of Dunham-On-Trent enjoys a highly regarded village pub, village hall and several services in its locality. Dunham-On-Trent C of E Primary School, having most recently achieved a good Ofsted rating, is just a brief drive away. The historic market towns of Tuxford and Retford are easily accessible via the A57, hosting a further wealth of conveniences, leisure facilities, restaurants and schools for all age groups. Viewings are highly recommended to fully appreciate the space and quiet village setting being offered for sale.