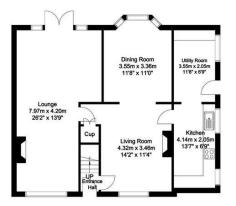

**Property & Estates Consulting** 11 Grove Street, Retford DN22 6JP 01777 566400 www.alexanderjacob.co.uk

Ground Floor 79 sq m/850.34 sq ft Approx.

First Floor 78 sq m/839.58 sq ft Approx.

Landing

3.46m x 3.24m 11'4" x 10'8"

4.90m x 3.55r 16'1" x 11'8"

14'2" x 10'0"

Bedroom 4 3.55m x 3.47m 11'8" x 11'5"

06m x 10'0" >

Outbuildings 36 sq m/387.50 sq ft Approx.

Whilst every attempt has been made to ensure the accuracy of the floor plan contained here, no responsibility is taken for incorrect measurements of doors, windows, appliances and rooms or any error, omission or misstatement. Exterior and interior walls are drawn to scale based on interior measurements. Any figure given is for initial guidance only and should on to be relied on as a basis of valuation. The plans are for marketing purposes only and should only be used as such. No guarantee is given on the accuracy of the total square foctage/ meterage if quoted on this plan.. CP Property Services @2024