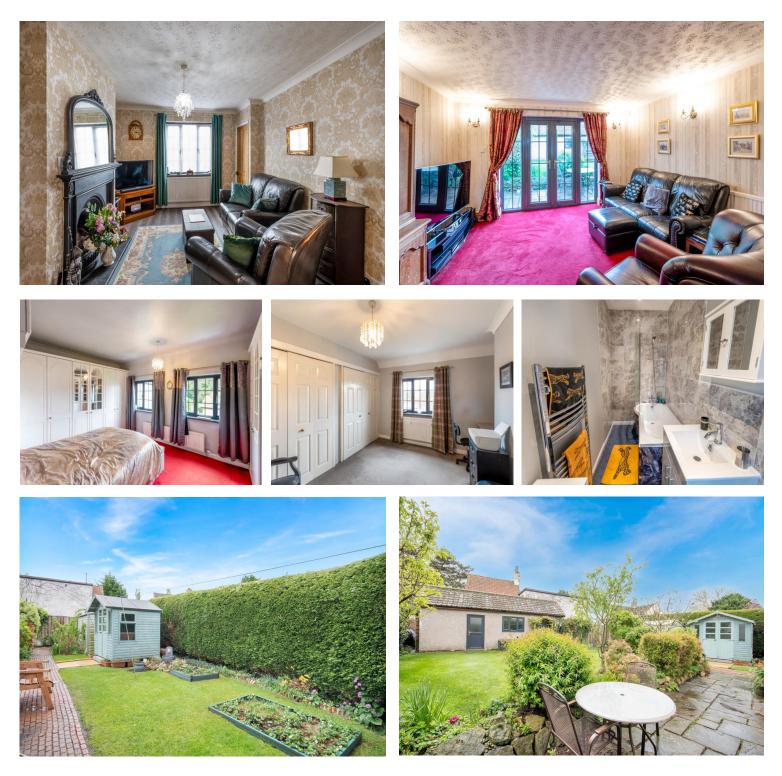

## The Green

**Dunham-On-Trent**, Newark

A Generous FOUR DOUBLE BEDROOM Detached Family Home Measuring 1690 Sq Ft.

A great opportunity to acquire a generous FOUR DOUBLE BEDROOM detached family home, having undergone substantial works under current ownership to include damp proofing, roof repairs and insulation, new guttering, down pipes and soffits, and a brand new kitchen. Dating back to the early 19<sup>th</sup> Century, and sympathetically extended twice to retain several original features, the family orientated living accommodation briefly comprises of entrance hall, living room, dining room, lounge, kitchen, utility room, master bedroom complete with master en suite, three further double bedrooms and a family bathroom. Outside sees colourful wrap around gardens boasting an array of fruit trees, alongside two vegetable patches, a sunny Southerly aspect patio area, a summerhouse and a handy garden shed, both equipped with power and lighting. Located beyond the rear garden is a detached double length garage and one parking space, providing off road parking for two vehicles. The small village of Dunham-On-Trent enjoys a highly regarded village pub, village hall and several services in its locality. Dunham-On-Trent C of E Primary School, having most recently achieved a good Ofsted rating, is just a brief drive away. The historic market towns of Tuxford and Retford are easily accessible via the A57, hosting a further wealth of conveniences, leisure facilities, restaurants and schools for all age groups. Viewings are highly recommended to fully appreciate the space and quiet village setting being offered for sale.

- Detached Double Length Garage & Further Parking Space to Rear
- Colourful Wrap Around Gardens Boasting Fruit Trees, Vegetable Patches, Sunny Southerly Aspect Patio Area, Summerhouse & Handy Garden Shed
- Located in the Highly Regarded Village of Dunham-On-Trent
- Council Tax Band: D EPC Rating: D