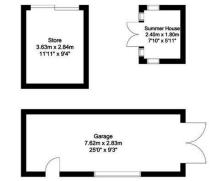

- Detached Double Length Garage & Further Parking Space to Rear
- Colourful Wrap Around Gardens Boasting Fruit Trees, Vegetable Patches, Sunny Southerly Aspect Patio Area, Summerhouse & Handy Garden Shed
- Located in the Highly Regarded Village of Dunham-On-Trent
- Council Tax Band: D EPC Rating: D

4.90m x 3.55r 16'1" x 11'8"

14'2" x 10'0"

Bedroom 4 3.55m x 3.47m 11'8" x 11'5"

06m x 10'0" >

Outbuildings 36 sq m/387.50 sq ft Approx.

Whilst every attempt has been made to ensure the accuracy of the floor plan contained here, no responsibility is taken for incorrect measurements of doors, windows, appliances and rooms or any error, omission or misstatement. Exterior and interior walls are drawn to scale based on interior measurements. Any figure given is for initial guidance only and should on to be relied on as a basis of valuation. The plans are for marketing purposes only and should only be used as such. No guarantee is given on the accuracy of the total square foctage/ meterage if quoted on this plan.. CP Property Services @2024