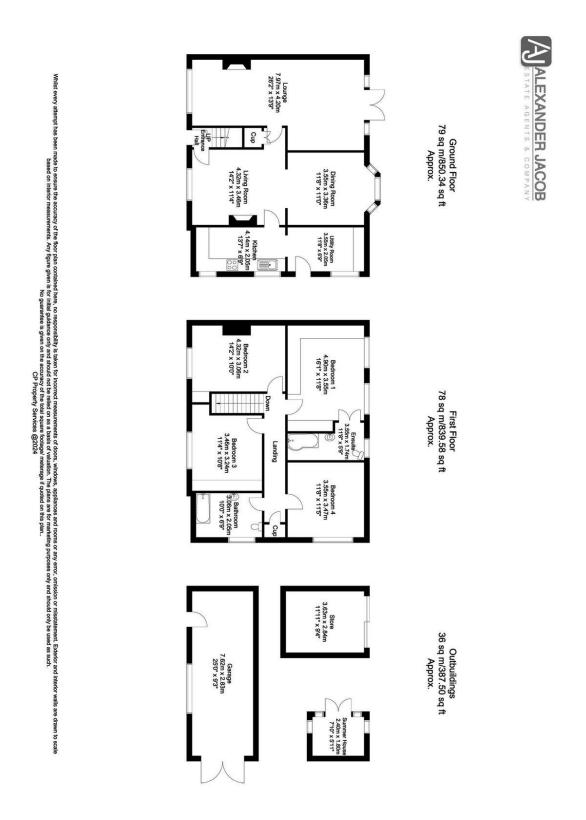

**Property & Estates Consulting** 11 Grove Street, Retford DN22 6JP 01777 566400 www.alexanderjacob.co.uk

Ground Floor 79 sq m/850.34 sq ft Approx.

First Floor 78 sq m/839.58 sq ft Approx.

Landing

3.46m x 3.24m 11'4" x 10'8"

4.90m x 3.55r 16'1" x 11'8"

14'2" x 10'0"

Bedroom 4 3.55m x 3.47m 11'8" x 11'5"

06m x 10'0" >

Outbuildings 36 sq m/387.50 sq ft Approx.

Whilst every attempt has been made to ensure the accuracy of the floor plan contained here, no responsibility is taken for incorrect measurements of doors, windows, appliances and rooms or any error, omission or misstatement. Exterior and interior walls are drawn to scale based on interior measurements. Any figure given is for initial guidance only and should on to be relied on as a basis of valuation. The plans are for marketing purposes only and should only be used as such. No guarantee is given on the accuracy of the total square foctage/ meterage if quoted on this plan.. CP Property Services @2024