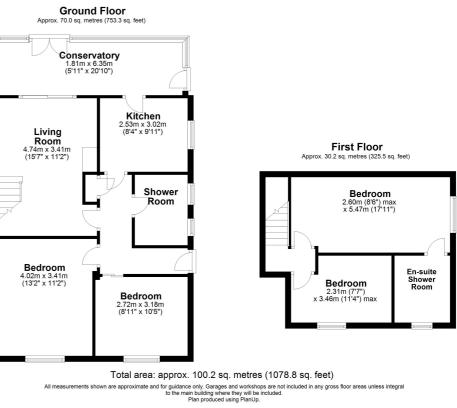

Step inside to discover generous living spaces flooded with natural light. With an impressive size of approximately 1100 sq/ft, there is ample room for all family members to flourish. The property boasts three/four inviting bedrooms, providing flexibility for both personal quarters and a potential home office.

### £590,000 Freehold

- 3/4 Bedrooms
- SG4 9.. Postcode
- No Chain
- Cul De Sac Location
- Two Shower Rooms
- Generous Gardens
- Off Road Parking