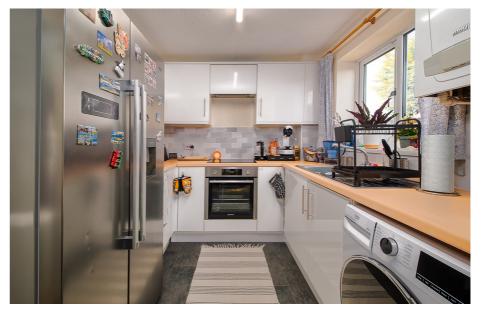

Offered for sale with no onward chain - a modern style two bedroom home set within a cul de sac location.

This mid terraced house is situated within the popular St Peters development & comprises; door into entrance hallway, with stairs rising to the first floor landing & access in to the living room. The living room has an electric feature fireplace & access into the kitchen, which has been modernised by the vendor & offers a range of base & wall units, sink & drainer, integrated oven & electric hob, space for white goods/appliances & a door out to the back garden.