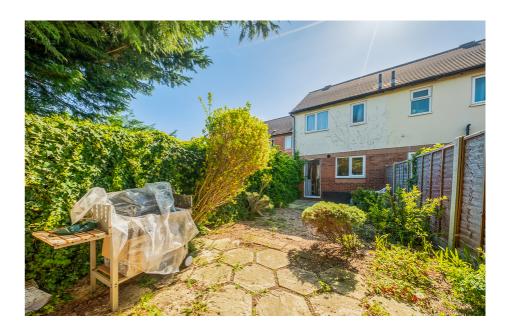

The first floor landing leads on to both bedrooms & the bathroom, with the bathroom suite being a classic white & having a W.C, pedestal washbasin & an electric shower over the bath.

Externally, there is an enclosed rear garden, being low maintenance with patio, gravel & mature planting.