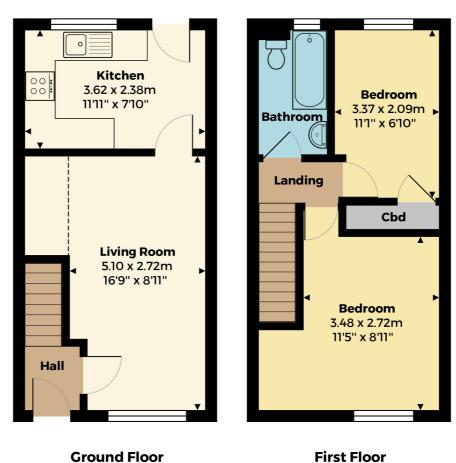

Offered for sale with no onward chain - a modern style two bedroom home set within a cul de sac location.

This mid terraced house is situated within the popular St Peters development & comprises; door into entrance hallway, with stairs rising to the first floor landing & access in to the living room. The living room has an electric feature fireplace & access into the kitchen, which has been modernised by the vendor & offers a range of base & wall units, sink & drainer, integrated oven & electric hob, space for white goods/appliances & a door out to the back garden.

The first floor landing leads on to both bedrooms & the bathroom, with the bathroom suite being a classic white & having a W.C, pedestal washbasin & an electric shower over the bath.

Externally, there is an enclosed rear garden, being low maintenance with patio, gravel & mature planting.

**Ground Floor** 

sheltonandlines.co.uk