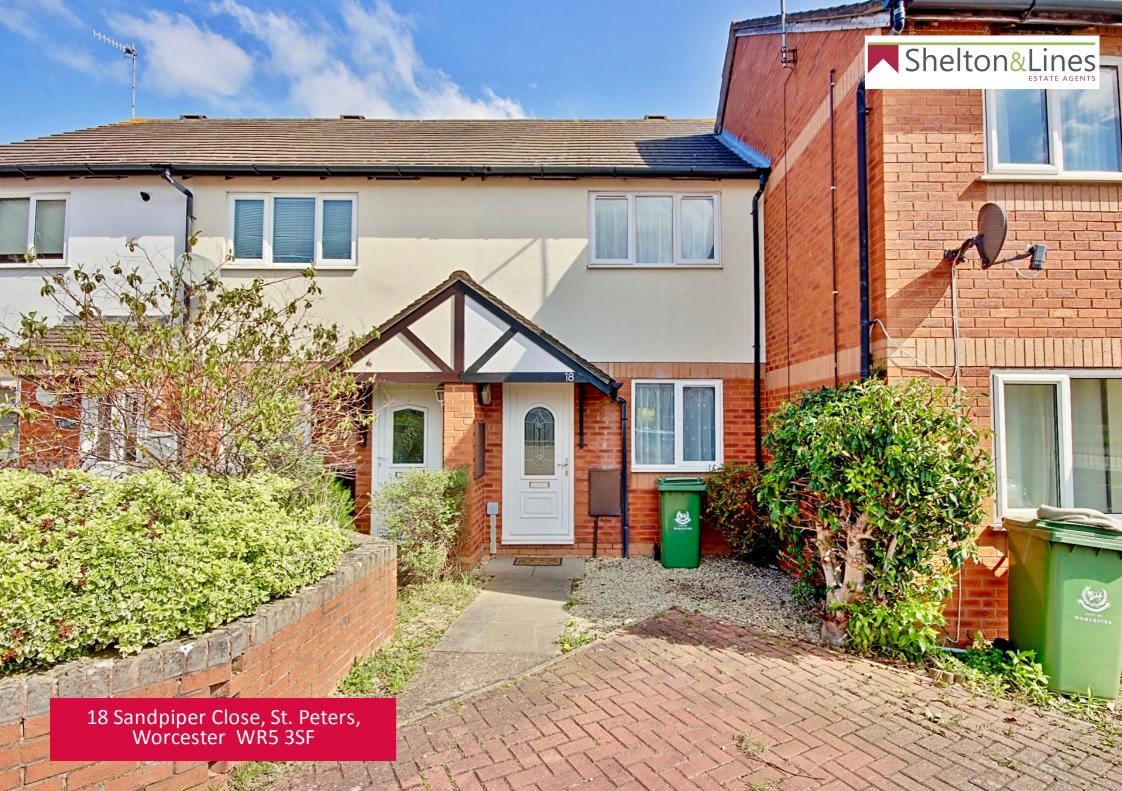

Offered for sale with no onward chain - a modern style two bedroom home set within a cul de sac location.

This mid terraced house is situated within the popular St Peters development & comprises; door into entrance hallway, with stairs rising to the first floor landing & access in to the living room. The living room has an electric feature fireplace & access into the kitchen, which has been modernised by the vendor & offers a range of base & wall units, sink & drainer, integrated oven & electric hob, space for white goods/appliances & a door out to the back garden.

There is off road parking for a vehicle to the front of the house.

St Peters offers a range of amenities within close proximity to a Tesco superstore, petrol station, pubs serving food, takeaway outlets, garden centre & cafe & a micro brewery. St Peters is convenient for the city centre & its wider facilities, as well as the M5, J7 & Worcestershire Parkway station. There are two further train stations in Worcester offering direct links to London stations.