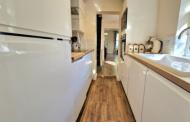

### **KITCHEN**

2.33m x 1.96m (7' 8" x 6' 5") (Approx) Fitted with a range of base and eye level units with worktops over and tiled splashback, ceramic sink with swan neck mixer tap over, space and plumbing for integrated washing machine and fridge freezer. Electric hob with extractor fan over, eye level oven and integrated microwave. Spotlights and UPVC window to the side.