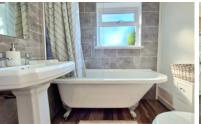

## **BATHROOM**

Fitted with a three piece suite comprising part freestanding bath with feet, and shower over. Traditional style wash hand basin and WC. Spotlights, partly tiled, chrome heated towel rail, barn style sliding door, and UPVC window to the rear.