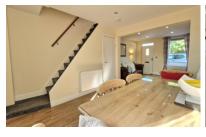

#### LIVING ROOM

 $3.95m \times 3.08m (13' \ 0" \times 10' \ 1")$  (Approx) UPVC Sash window to front, electric fire with surround and spotlights.

## **DINING ROOM**

3.85m x 3.18m (12' 8" x 10' 5") (Approx) UPVC French doors into garden, stairs to first floor accommodation with storage underneath, radiator and spotlights.