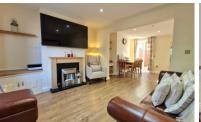

#### LIVING ROOM

 $3.95m \times 3.08m (13' \ 0" \times 10' \ 1")$  (Approx) UPVC Sash window to front, electric fire with surround and spotlights.