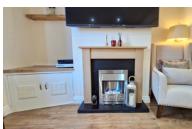

#### LIVING ROOM

 $3.95m \times 3.08m (13' \ 0" \times 10' \ 1")$  (Approx) UPVC Sash window to front, electric fire with surround and spotlights.