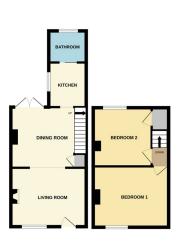

#### LIVING ROOM

 $3.95m \times 3.08m (13' \ 0" \times 10' \ 1")$  (Approx) UPVC Sash window to front, electric fire with surround and spotlights.

## **DINING ROOM**

3.85m x 3.18m (12' 8" x 10' 5") (Approx) UPVC French doors into garden, stairs to first floor accommodation with storage underneath, radiator and spotlights.

### **KITCHEN**

2.33m x 1.96m (7' 8" x 6' 5") (Approx) Fitted with a range of base and eye level units with worktops over and tiled splashback, ceramic sink with swan neck mixer tap over, space and plumbing for integrated washing machine and fridge freezer. Electric hob with extractor fan over, eye level oven and integrated microwave. Spotlights and UPVC window to the side.

## **BATHROOM**

Fitted with a three piece suite comprising part freestanding bath with feet, and shower over. Traditional style wash hand basin and WC. Spotlights, partly tiled, chrome heated towel rail, barn style sliding door, and UPVC window to the rear.

### **LANDING**

### **BEDROOM ONE**

 $3.97m \times 3.13m (13' 0" \times 10' 3") (Approx) UPVC Sash window to the front and radiator.$ 

### **BEDROOM TWO**

3.17m x 3.05m (10' 5" x 10' 0") (Approx) UPVC Sash window to the rear, built-in cupboard, radiator and loft access.

### **AGENT NOTE**

The floor plan is for illustrative purposes only. Fixtures and fittings do not represent the current state of the property. Not to scale and is meant as a guide only.