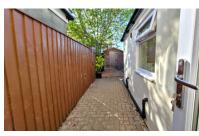

#### **OUTSIDE**

To the front, there is a small frontage, with rendered low level wall and path leading to the front door.

To the rear, the low maintenance garden is enclosed by timber fencing, with gated access to the shared passageway. Block paved, and graveled, with a timber shed.