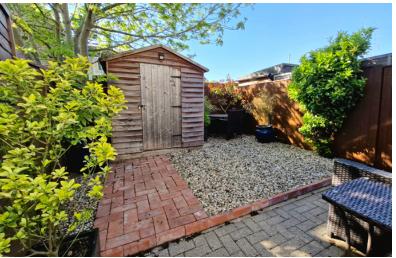

#### **OUTSIDE**

To the front, there is a small frontage, with rendered low level wall and path leading to the front door.

To the rear, the low maintenance garden is enclosed by timber fencing, with gated access to the shared passageway. Block paved, and graveled, with a timber shed.