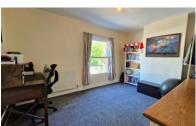

### **BEDROOM TWO**

3.17m x 3.05m (10' 5" x 10' 0") (Approx) UPVC Sash window to the rear, built-in cupboard, radiator and loft access.