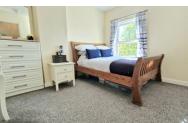

### **BEDROOM ONE**

 $3.97m \times 3.13m (13' 0" \times 10' 3") (Approx) UPVC Sash window to the front and radiator.$ 

### **BEDROOM TWO**

3.17m x 3.05m (10' 5" x 10' 0") (Approx) UPVC Sash window to the rear, built-in cupboard, radiator and loft access.