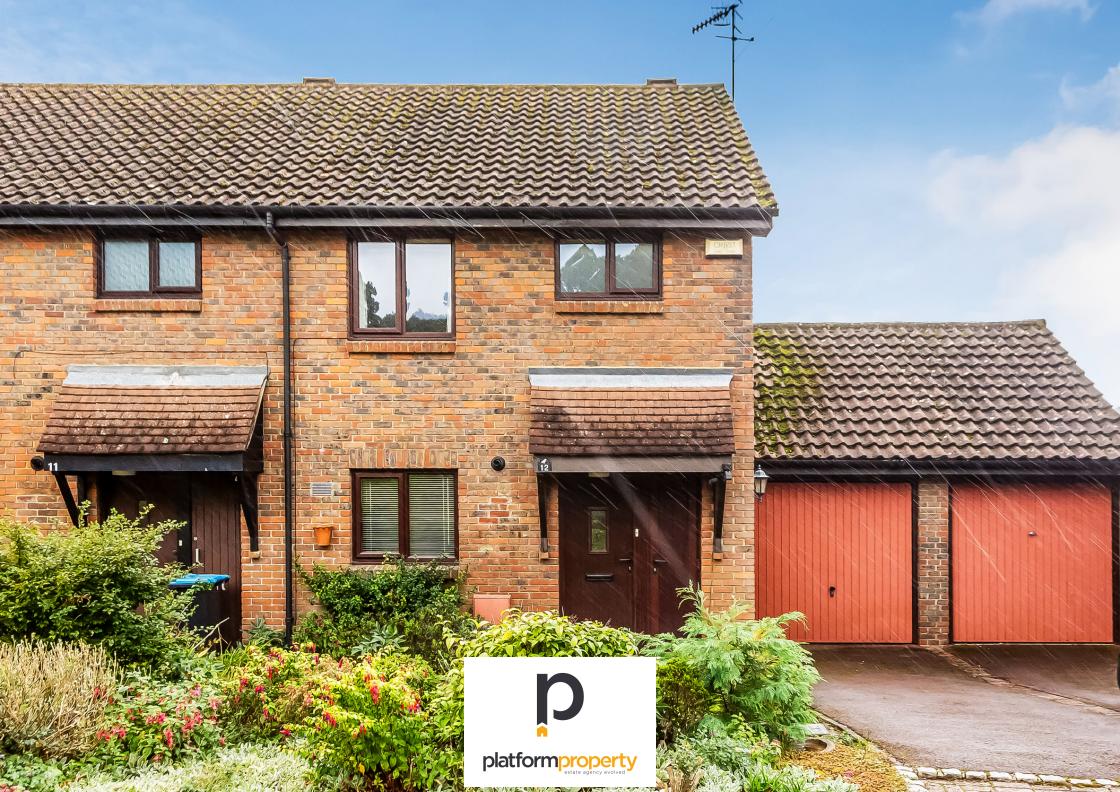

12 Padbrook, Oxted, Surrey RH8 0DW £525,000 - Freehold

## PROPERTY DESCRIPTION

\*\*\*NO ONWARD CHAIN\*\*\* A two double-bedroom house located on one of Oxted's most popular residential roads and a short walk to Limpsfield's historic village. Offered with vacant possession this perfectly situated property has a driveway to the front providing off-street parking and leading to a private garage with an automatic up-and-over door. The front door opens into a hallway that has doors into the sitting room and the kitchen. The sitting room is a generous size and has ample space for a dining room table and chair set. There is a door leading into the conservatory that looks onto the rear garden and views towards the North downs. The kitchen has a range of units and has space for all the usual utilities and an integrated fridge freezer. The first-floor landing has doors leading to both of the double bedrooms with the master suite benefitting from stunning views towards the North Downs. The family shower room is just off the landing and has a double-width walk-in shower. To the rear, there is an enclosed private low-maintenance garden with a pond water feature and a garden shed. There is access to the rear of the garage and ultimately to the front of the house. The garage is a wonderful space for storage or could be used as a workshop, or potentially converted into auxiliary accommodation STPP. This property is subject to probate which is well under way but not yet granted. Call us now for more information; we are \*Open 8am - 8pm 7 Days a Week\*

## POINTS OF INTEREST

- END OF TERRACE HOUSE
- TWO DOUBLE BEDROOMS
- FAMILY BATHROOM

- PRIVATE DRIVEWAY AND GARAGE
- SHORT WALK TO OXTED HIGH STREET AND STATION

This plan is for layout guidance only. Not drawn to scale unless stated. Windows and door openings are approximate. Whilst every care is taken in the preparation of this plan, please check all dimensions, shapes and compass bearings before making decisions reliant upon them. (ID1010461) www.bagshawandhardy.com © 2023