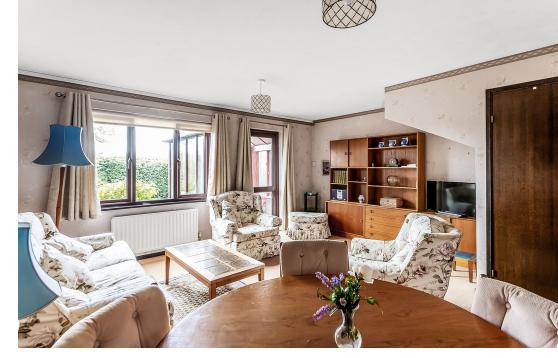

## PROPERTY DESCRIPTION

\*\*\*NO ONWARD CHAIN\*\*\* A two double-bedroom house located on one of Oxted's most popular residential roads and a short walk to Limpsfield's historic village. Offered with vacant possession this perfectly situated property has a driveway to the front providing off-street parking and leading to a private garage with an automatic up-and-over door. The front door opens into a hallway that has doors into the sitting room and the kitchen. The sitting room is a generous size and has ample space for a dining room table and chair set. There is a door leading into the conservatory that looks onto the rear garden and views towards the North downs. The kitchen has a range of units and has space for all the usual utilities and an integrated fridge freezer. The first-floor landing has doors leading to both of the double bedrooms with the master suite benefitting from stunning views towards the North Downs. The family shower room is just off the landing and has a double-width walk-in shower. To the rear, there is an enclosed private low-maintenance garden with a pond water feature and a garden shed. There is access to the rear of the garage and ultimately to the front of the house. The garage is a wonderful space for storage or could be used as a workshop, or potentially converted into auxiliary accommodation STPP. This property is subject to probate which is well under way but not yet granted. Call us now for more information; we are \*Open 8am - 8pm 7 Days a Week\*