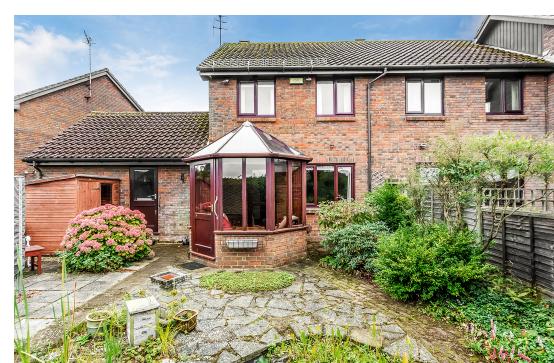

## PROPERTY DESCRIPTION

\*\*\*NO ONWARD CHAIN\*\*\* A two double-bedroom house located on one of Oxted's most popular residential roads and a short walk to Limpsfield's historic village. Offered with vacant possession this perfectly situated property has a driveway to the front providing off-street parking and leading to a private garage with an automatic up-and-over door. The front door opens into a hallway that has doors into the sitting room and the kitchen. The sitting room is a generous size and has ample space for a dining room table and chair set. There is a door leading into the conservatory that looks onto the rear garden and views towards the North downs. The kitchen has a range of units and has space for all the usual utilities and an integrated fridge freezer. The first-floor landing has doors leading to both of the double bedrooms with the master suite benefitting from stunning views towards the North Downs. The family shower room is just off the landing and has a double-width walk-in shower. To the rear, there is an enclosed private low-maintenance garden with a pond water feature and a garden shed. There is access to the rear of the garage and ultimately to the front of the house. The garage is a wonderful space for storage or could be used as a workshop, or potentially converted into auxiliary accommodation STPP. This property is subject to probate which is well under way but not yet granted. Call us now for more information; we are \*Open 8am - 8pm 7 Days a Week\*