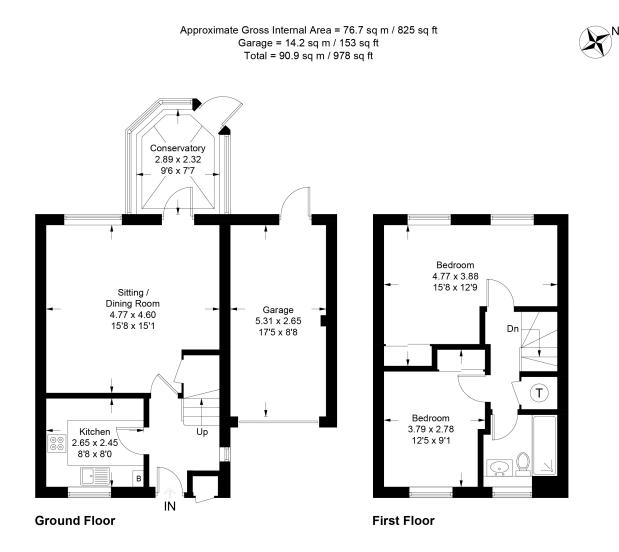

## POINTS OF INTEREST

- END OF TERRACE HOUSE
- TWO DOUBLE BEDROOMS
- FAMILY BATHROOM

- PRIVATE DRIVEWAY AND GARAGE
- SHORT WALK TO OXTED HIGH STREET AND STATION

This plan is for layout guidance only. Not drawn to scale unless stated. Windows and door openings are approximate. Whilst every care is taken in the preparation of this plan, please check all dimensions, shapes and compass bearings before making decisions reliant upon them. (ID1010461) www.bagshawandhardy.com © 2023