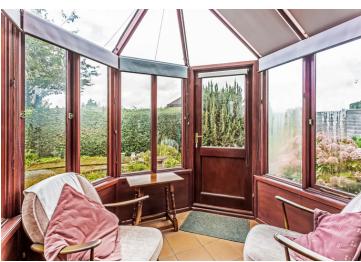

## PROPERTY DESCRIPTION

\*\*\*NO ONWARD CHAIN\*\*\* A two double-bedroom house located on one of Oxted's most popular residential roads and a short walk to Limpsfield's historic village. Offered with vacant possession this perfectly situated property has a driveway to the front providing off-street parking and leading to a private garage with an automatic up-and-over door. The front door opens into a hallway that has doors into the sitting room and the kitchen. The sitting room is a generous size and has ample space for a dining room table and chair set. There is a door leading into the conservatory that looks onto the rear garden and views towards the North downs. The kitchen has a range of units and has space for all the usual utilities and an integrated fridge freezer. The first-floor landing has doors leading to both of the double bedrooms with the master suite benefitting from stunning views towards the North Downs. The family shower room is just off the landing and has a double-width walk-in shower. To the rear, there is an enclosed private low-maintenance garden with a pond water feature and a garden shed. There is access to the rear of the garage and ultimately to the front of the house. The garage is a wonderful space for storage or could be used as a workshop, or potentially converted into auxiliary accommodation STPP. This property is subject to probate which is well under way but not yet granted. Call us now for more information; we are \*Open 8am - 8pm 7 Days a Week\*