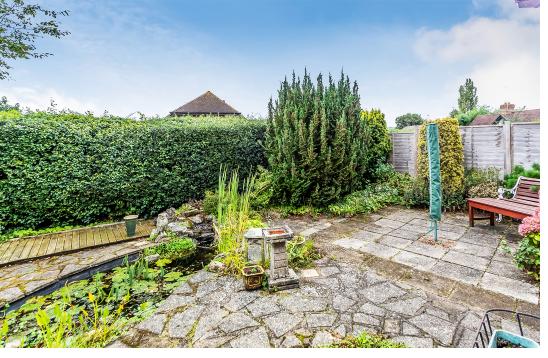

## PROPERTY DESCRIPTION

\*\*\*NO ONWARD CHAIN\*\*\* A two double-bedroom house located on one of Oxted's most popular residential roads and a short walk to Limpsfield's historic village. Offered with vacant possession this perfectly situated property has a driveway to the front providing off-street parking and leading to a private garage with an automatic up-and-over door. The front door opens into a hallway that has doors into the sitting room and the kitchen. The sitting room is a generous size and has ample space for a dining room table and chair set. There is a door leading into the conservatory that looks onto the rear garden and views towards the North downs. The kitchen has a range of units and has space for all the usual utilities and an integrated fridge freezer. The first-floor landing has doors leading to both of the double bedrooms with the master suite benefitting from stunning views towards the North Downs. The family shower room is just off the landing and has a double-width walk-in shower. To the rear, there is an enclosed private low-maintenance garden with a pond water feature and a garden shed. There is access to the rear of the garage and ultimately to the front of the house. The garage is a wonderful space for storage or could be used as a workshop, or potentially converted into auxiliary accommodation STPP. This property is subject to probate which is well under way but not yet granted. Call us now for more information; we are \*Open 8am - 8pm 7 Days a Week\*