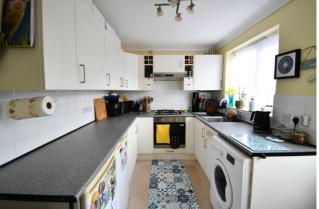

## Close to all amenities

Entering the property into the entrance porch which has a built in cupboard. Further door leading into the lounge, which is neatly presented with window to front aspect, stairs to first floor and door to kitchen diner. Kitchen has a range of units with built in oven hob, under worktop fridge and freezer, plumbing for washing machine. Window and door to rear aspect. On the first floor there are two double bedrooms both with built in cupboards. Bathroom fitted with 3 Piece suite and built in cupboard. Rear garden all laid to paving and stones and enclosed by wooden fencing, gated side access. Front garden laid to lawn. Garage adjacent to the property and also allocated parking space.