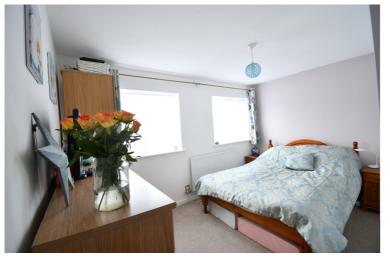

## Close to all amenities

Entering the property into the entrance porch which has a built in cupboard. Further door leading into the lounge, which is neatly presented with window to front aspect, stairs to first floor and door to kitchen diner. Kitchen has a range of units with built in oven hob, under worktop fridge and freezer, plumbing for washing machine. Window and door to rear aspect. On the first floor there are two double bedrooms both with built in cupboards. Bathroom fitted with 3 Piece suite and built in cupboard. Rear garden all laid to paving and stones and enclosed by wooden fencing, gated side access. Front garden laid to lawn. Garage adjacent to the property and also allocated parking space.