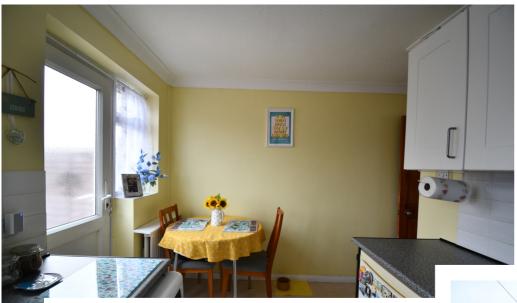

## Close to all amenities

Entering the property into the entrance porch which has a built in cupboard. Further door leading into the lounge, which is neatly presented with window to front aspect, stairs to first floor and door to kitchen diner. Kitchen has a range of units with built in oven hob, under worktop fridge and freezer, plumbing for washing machine. Window and door to rear aspect. On the first floor there are two double bedrooms both with built in cupboards. Bathroom fitted with 3 Piece suite and built in cupboard. Rear garden all laid to paving and stones and enclosed by wooden fencing, gated side access. Front garden laid to lawn. Garage adjacent to the property and also allocated parking space.