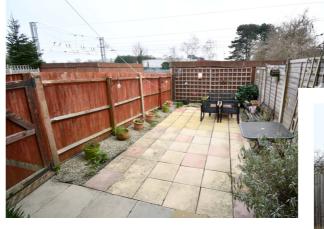

## Close to all amenities

Entering the property into the entrance porch which has a built in cupboard. Further door leading into the lounge, which is neatly presented with window to front aspect, stairs to first floor and door to kitchen diner. Kitchen has a range of units with built in oven hob, under worktop fridge and freezer, plumbing for washing machine. Window and door to rear aspect. On the first floor there are two double bedrooms both with built in cupboards. Bathroom fitted with 3 Piece suite and built in cupboard. Rear garden all laid to paving and stones and enclosed by wooden fencing, gated side access. Front garden laid to lawn. Garage adjacent to the property and also allocated parking space.