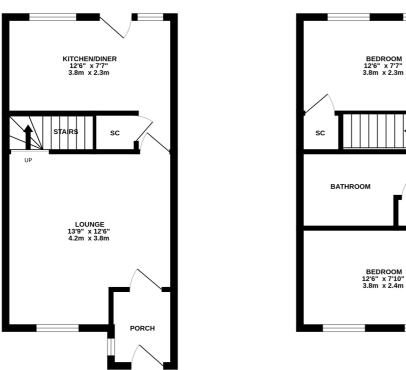

## Close to all amenities

Entering the property into the entrance porch which has a built in cupboard. Further door leading into the lounge, which is neatly presented with window to front aspect, stairs to first floor and door to kitchen diner. Kitchen has a range of units with built in oven hob, under worktop fridge and freezer, plumbing for washing machine. Window and door to rear aspect. On the first floor there are two double bedrooms both with built in cupboards. Bathroom fitted with 3 Piece suite and built in cupboard. Rear garden all laid to paving and stones and enclosed by wooden fencing, gated side access. Front garden laid to lawn. Garage adjacent to the property and also allocated parking space.

LANDING

AC

TOTAL FLOOR AREA : 654 sg.ft. (60.8 sg.m.) approx.