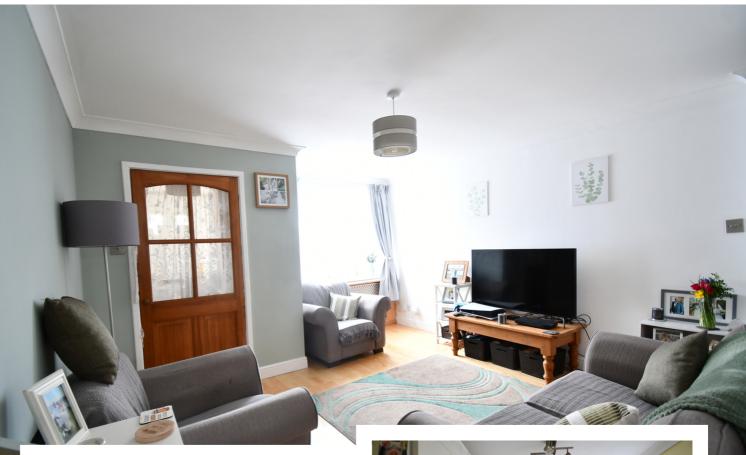

## Close to all amenities

Entering the property into the entrance porch which has a built in cupboard. Further door leading into the lounge, which is neatly presented with window to front aspect, stairs to first floor and door to kitchen diner. Kitchen has a range of units with built in oven hob, under worktop fridge and freezer, plumbing for washing machine. Window and door to rear aspect. On the first floor there are two double bedrooms both with built in cupboards. Bathroom fitted with 3 Piece suite and built in cupboard. Rear garden all laid to paving and stones and enclosed by wooden fencing, gated side access. Front garden laid to lawn. Garage adjacent to the property and also allocated parking space.