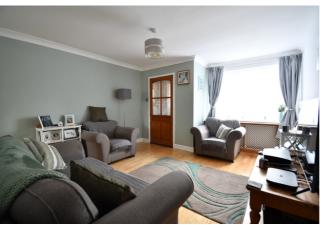

## Close to all amenities

Entering the property into the entrance porch which has a built in cupboard. Further door leading into the lounge, which is neatly presented with window to front aspect, stairs to first floor and door to kitchen diner. Kitchen has a range of units with built in oven hob, under worktop fridge and freezer, plumbing for washing machine. Window and door to rear aspect. On the first floor there are two double bedrooms both with built in cupboards. Bathroom fitted with 3 Piece suite and built in cupboard. Rear garden all laid to paving and stones and enclosed by wooden fencing, gated side access. Front garden laid to lawn. Garage adjacent to the property and also allocated parking space.