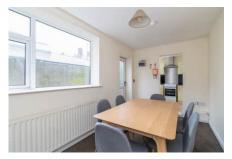

### Communal Dining Room

With large Dining Table, window to side with archway to: