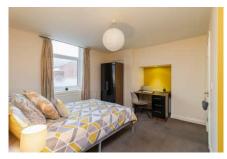

#### Studio 1 - Ground

3.56m x 4.33m (11' 8" x 14' 2")

Featuring a double bed, work station with desk and chair, excellent storage and kitchenette with base units, sink, microwave, fridge and splash backs. Other benefits include, integrated cupboard and open shelving.