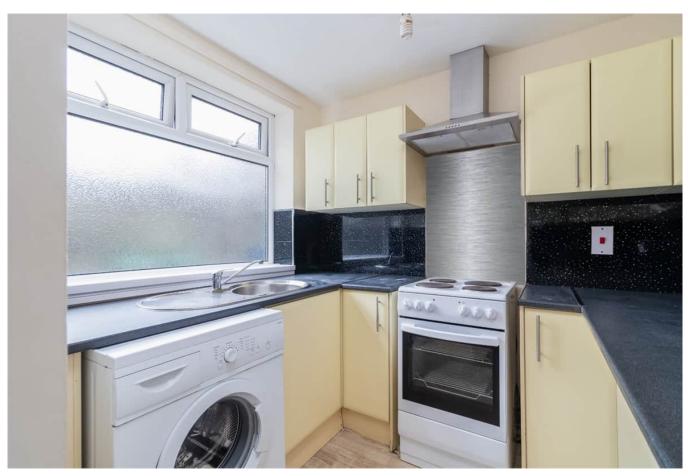

#### Fitted Kitchen

The communal kitchen is available for all residents and has fitted base and wall mounted units, oven and extractor fan and laundry facility.