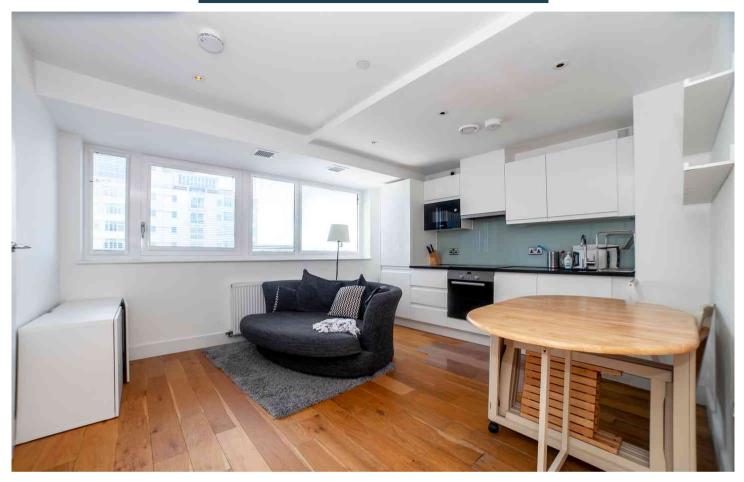

## Edridge Road, Croydon, Surrey, CR0 1GB £220,000 Leasehold

- No onward chain
- Built in appliances
- 24 hour concierge
- Access to communal rooftop

- Open plan living space
- Close proximity of East & West Croydon train stations and local amenities

## £220,000 Leasehold

Looking for a modern apartment in the heart of Croydon? This apartment is offered to the market with no onward chain and is immediately available to view.

Approx. Gross Internal Floor Area 377 sq. ft / 35.01 sq. m Produced by Elements Property