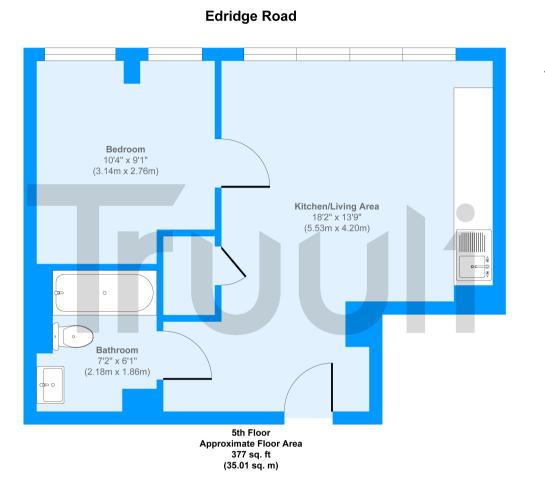

## £220,000 Leasehold

Looking for a modern apartment in the heart of Croydon? This apartment is offered to the market with no onward chain and is immediately available to view.

Approx. Gross Internal Floor Area 377 sq. ft / 35.01 sq. m Produced by Elements Property