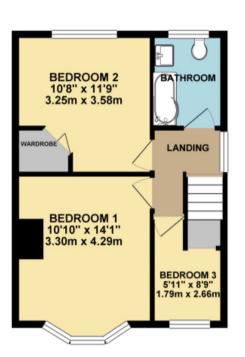

### Bedroom 1

Double glazed bay window to the front and radiator.

### Bedroom 2

Double glazed window to the rear, radiator and laminate floor. Large walk in wardrobe with access to loft space.

### Bedroom 3

Double glazed window to the front, radiator and laminate floor. Bulk head over the stairs.

### Modern Bathroom

3 piece suite in white comprising of 'P' shaped bath having a mains shower over, vanity sink unit and low level w.c. Fully tiled walls and tiled floor. Double glazed window to the rear and towel rail.

# 1ST FLOOR

Whilst every attempt has been made to ensure the accuracy of the floorplan contained here, measurement of doors, windows, costs and any other interes are agreements and no responsibility is taken for any error consistant or markethernert. This plan is for illustrative purposes only and housd be used as usuf by any prospective purchaser. The services, systems and appliances shown here not been listed and no guarante go to their coverable of the control of the cont