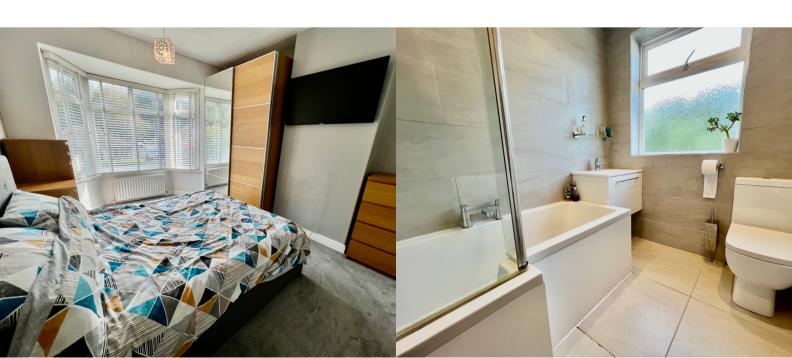

### Bedroom 1

Double glazed bay window to the front and radiator.

### Modern Bathroom

3 piece suite in white comprising of 'P' shaped bath having a mains shower over, vanity sink unit and low level w.c. Fully tiled walls and tiled floor. Double glazed window to the rear and towel rail.