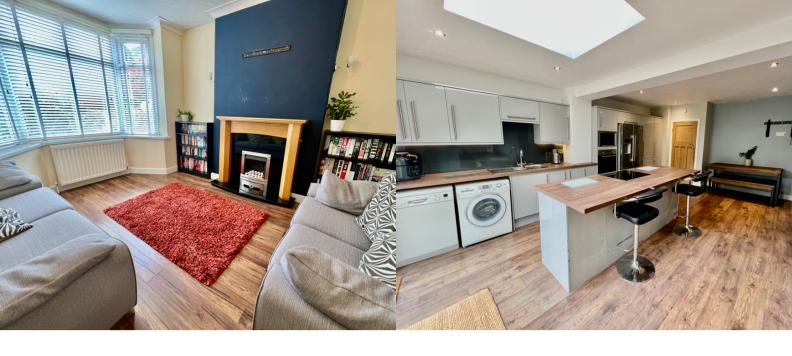

# Lounge

Double glazed bay window to the front, radiator and laminate floor. Wall light points. Living flame gas fire having a wooden surround.

**Extended Dining Kitchen & Family Room** 

Range of high gloss grey base and wall units having a complementary wood effect work surface over. Stainless steel 1 1/2 bowl sink unit with mixer tap over. Plumbing for washing machine and dishwasher. Double oven. Central island incorporating further storage cupboards, breakfast bar and electric hob. Space for American style fridge freezer. Bi-fold doors to the rear and Velux window. Laminate floor and feature radiator.