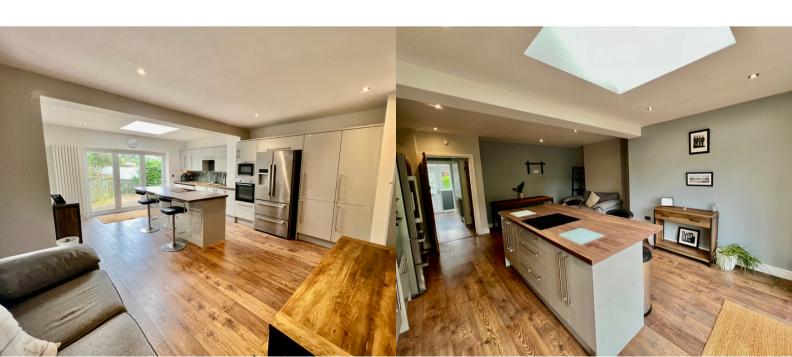

# Lounge

Double glazed bay window to the front, radiator and laminate floor. Wall light points. Living flame gas fire having a wooden surround.

**Extended Dining Kitchen & Family Room** 

Range of high gloss grey base and wall units having a complementary wood effect work surface over. Stainless steel 1 1/2 bowl sink unit with mixer tap over. Plumbing for washing machine and dishwasher. Double oven. Central island incorporating further storage cupboards, breakfast bar and electric hob. Space for American style fridge freezer. Bi-fold doors to the rear and Velux window. Laminate floor and feature radiator.