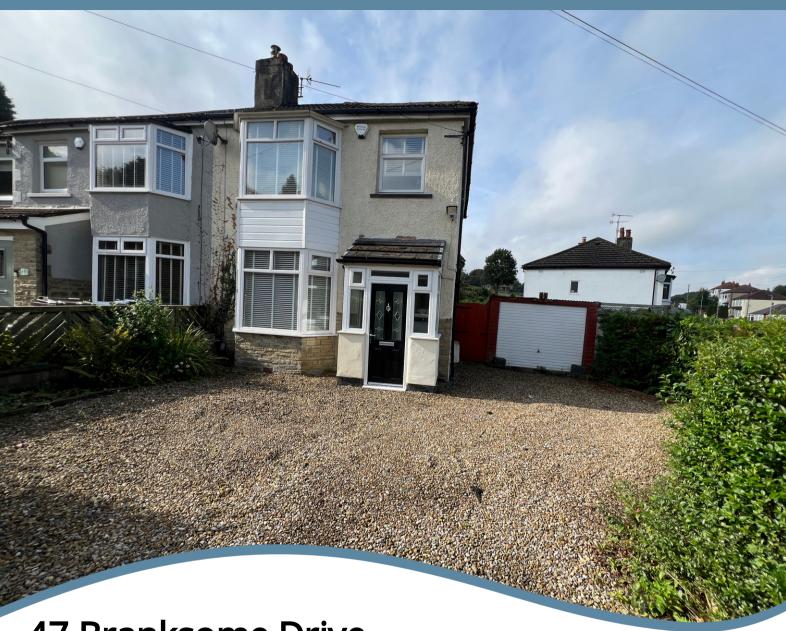

# 47 Branksome Drive, Shipley, West Yorkshire. BD18 4BB

- 3 Bedroom Semi with Ground Floor Extention
- · Double Glazing Gas Central Heating
- Lounge Dining Kitchen/Family Room
- Ample Parking & Single Garage 2nd Driveway with Additional Garage

# PROPERTY DESCRIPTION

Extended semi detached in a popular area of Shipley. The property benefits from a spacious ground floor extension and briefly comprises; entrance porch, entrance hall, lounge and good sized family room incorporating the dining kitchen to the ground floor. Three bedrooms and modern bathroom to the first floor. Outside, the property occupies a corner plot having ample parking and single garage with additional driveway and further single garage. There are decked and lawned gardens. Offered with no Seller chain, therefore a quick completion can be achieved if necessary. In our opinion, the property has the potential to extend to the side, subject to the necessary planning consents.

### Gardens

Pebbled driveway to the front providing parking for minimum of 3 cars. Hedge and fence boundaries. Single garage. Additional driveway to the side with further single garage. Decked garden to the rear with outside tap and security lights. Lawned garden to the side.