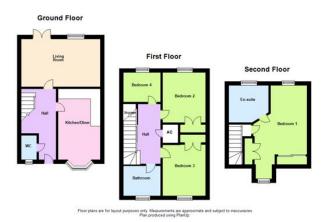

## £400,000 Freehold

- Four Good sized rooms
- Over looking woodland
- Desirable and Highly Sought-After Location
- Brilliant family home
- Garage & Driveway For Two Cars
- EPC Rating

Located adjacent to woodland with a beautiful outlook. A Brilliant Four bedroom townhouse overlooking the woodland in the highly sought-after location of Oxley Park. The property it situated down a private road and briefly comprises of entrance hall, Kitchen, Dining room and lounge with doors leading to rear garden to the ground floor, the first floor offers three good sized bedrooms and the family bathroom and master bedroom with ensuite to the second floor. Outside the property offers a garage and driveway for two vehicles. To the rear there is a enclosed well kept garden.