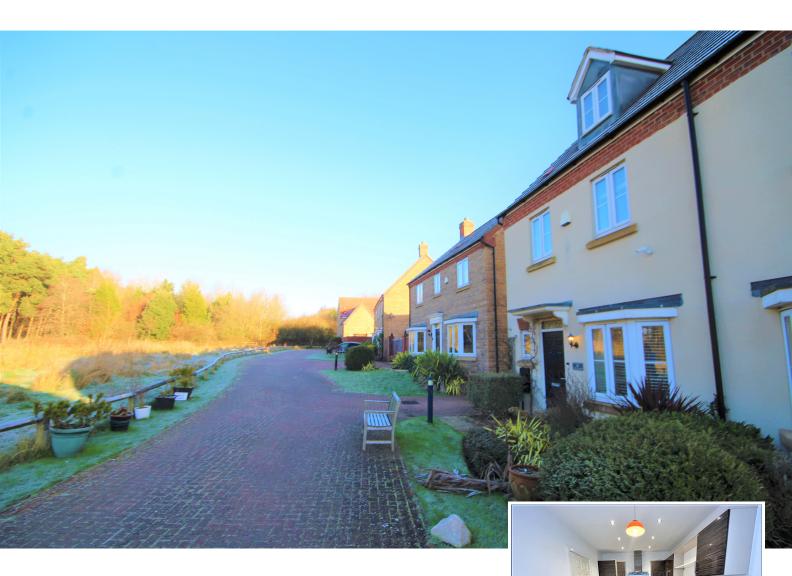

## 18 Heston Walk, Oxley Park, Milton Keynes, Buckinghamshire, MK4 4JP

## £400,000 Freehold

- Four Good sized rooms
- Over looking woodland
- Desirable and Highly Sought-After Location
- Brilliant family home
- Garage & Driveway For Two Cars
- EPC Rating

Located adjacent to woodland with a beautiful outlook. A Brilliant Four bedroom townhouse overlooking the woodland in the highly sought-after location of Oxley Park. The property it situated down a private road and briefly comprises of entrance hall, Kitchen, Dining room and lounge with doors leading to rear garden to the ground floor, the first floor offers three good sized bedrooms and the family bathroom and master bedroom with ensuite to the second floor. Outside the property offers a garage and driveway for two vehicles. To the rear there is a enclosed well kept garden.