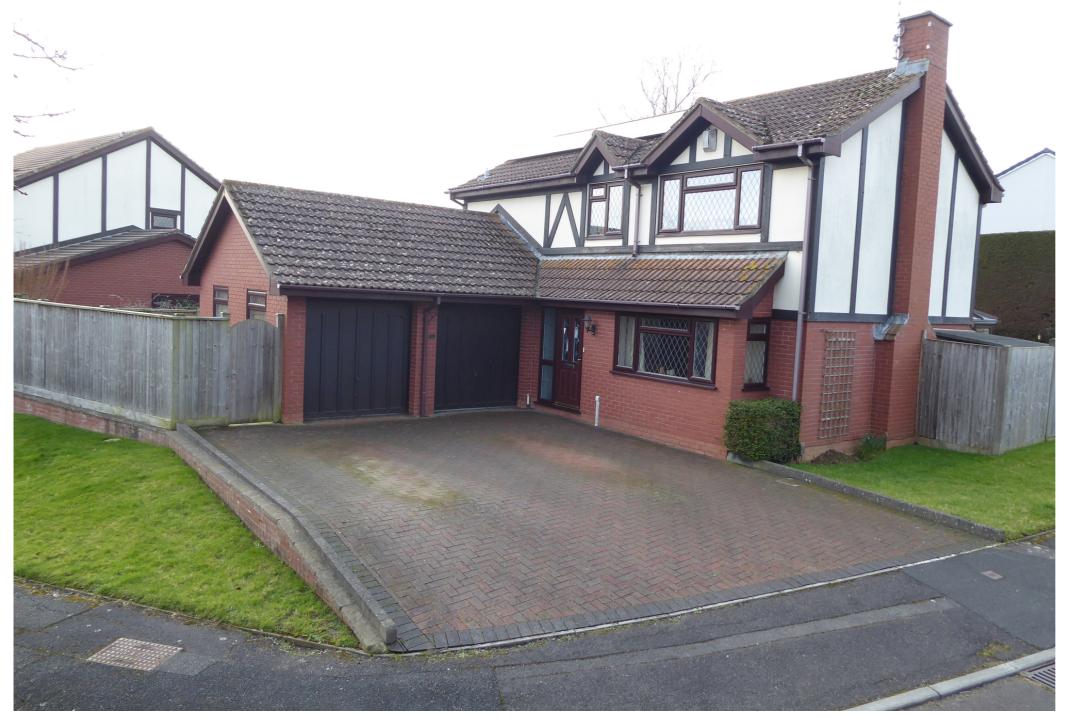

## Bucklands View Nailsea

This well maintained and presented four-bedroom detached family home, with a double garage, offering lovely views over the neighbouring countryside. The excellent corner plot offers driveway parking for up to four vehicles and a large West facing rear garden that easily accommodates the 20ft conservatory. The accommodation briefly comprises; Entrance Porch, Entrance Hall, Cloakroom, Large Sitting Room, Separate Dining Room, Kitchen/Breakfast Room, Conservatory with underfloor heating, Four Bedrooms and Family Bathroom.