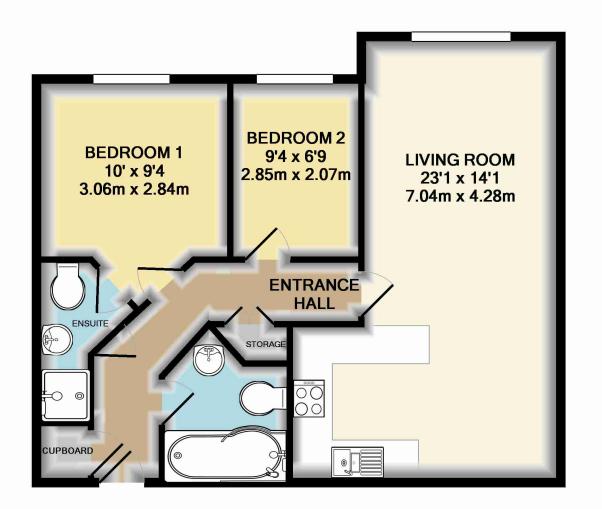

## TOTAL APPROX. FLOOR AREA 54.9 SQ.M. (590 SQ.FT.)

Whilst every attempt has been made to ensure the accuracy of the floor plan contained here, measurements of doors, windows, rooms and any other items are approximate and no responsibility is taken for any error, omission, or mis-statement. This plan is for illustrative purposes only and should be used as such by any prospective purchaser. The services, systems and appliances shown have not been tested and no guarantee as to their operability or efficiency can be given Made with Metropix ©2015