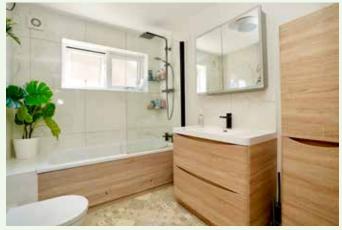

There are four comfortable bedrooms and the bathroom has also been remodelled and refitted with suite comprising bath with independent shower over, vanity unit with inset basin and storage cupboards below, adjacent matching storage unit and close-coupled WC. Fully tiled walls and attractive vinyl flooring.