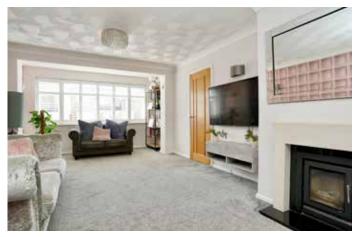

### **AT A GLANCE**

- Outstanding modern semi-detached home.
- Excitingly extended, remodelled and enhanced accommodation.
- Spacious lounge with wood burning stove.
- Carefully crafted kitchen/breakfast/dining room with French doors opening onto the garden deck.
- Welcoming entrance hall with refitted guest cloakroom.

## THE PROPERTY

A superbly presented semi-detached home, perfectly located for village life whilst remaining convenient for those requiring major road and rail links.

This outstanding property, with attractively rendered front elevation, has been sympathetically extended and extensively remodelled and upgraded to offer around 1,425 square feet of accommodation of undoubted quality, comprising in brief: a welcoming reception hall with guest cloakroom, generous lounge with window shutters and wood burning stove; a finely-crafted kitchen/breakfast/dining room with snug area, granite counters and upstands, undercounter mounted sink, a comprehensive range of lacquered cabinets, appliances to include oven and microwave, dishwasher, washing machine, American style fridge/freezer and space for range cooker with extractor over. Kick space lighting, recessed ceiling downlighters and French doors opening onto the raised garden deck.