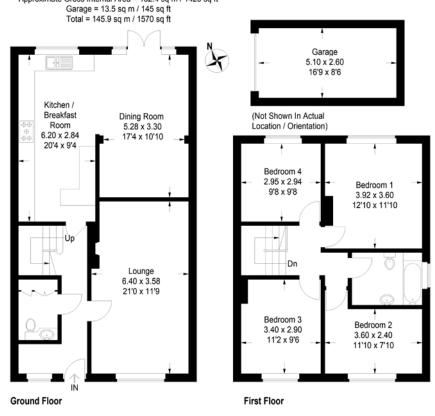

## THE PROPERTY

A superbly presented semi-detached home, perfectly located for village life whilst remaining convenient for those requiring major road and rail links.

This outstanding property, with attractively rendered front elevation, has been sympathetically extended and extensively remodelled and upgraded to offer around 1,425 square feet of accommodation of undoubted quality, comprising in brief: a welcoming reception hall with guest cloakroom, generous lounge with window shutters and wood burning stove; a finely-crafted kitchen/breakfast/dining room with snug area, granite counters and upstands, undercounter mounted sink, a comprehensive range of lacquered cabinets, appliances to include oven and microwave, dishwasher, washing machine, American style fridge/freezer and space for range cooker with extractor over. Kick space lighting, recessed ceiling downlighters and French doors opening onto the raised garden deck.

There are four comfortable bedrooms and the bathroom has also been remodelled and refitted with suite comprising bath with independent shower over, vanity unit with inset basin and storage cupboards below, adjacent matching storage unit and close-coupled WC. Fully tiled walls and attractive vinyl flooring.

A particular feature of the property is the attractively landscaped garden which takes full advantage of the perfect village setting, with areas for relaxing, entertaining and just sitting to enjoy the relative seclusion. There is a large, block paved parking area to the front, with a garage in nearby courtyard.