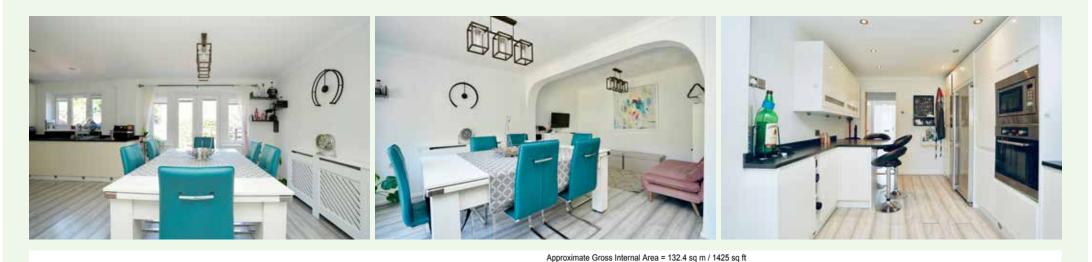

## THE PROPERTY

A superbly presented semi-detached home, perfectly located for village life whilst remaining convenient for those requiring major road and rail links.

This outstanding property, with attractively rendered front elevation, has been sympathetically extended and extensively remodelled and upgraded to offer around 1,425 square feet of accommodation of undoubted quality, comprising in brief: a welcoming reception hall with guest cloakroom, generous lounge with window shutters and wood burning stove; a finely-crafted kitchen/breakfast/dining room with snug area, granite counters and upstands, undercounter mounted sink, a comprehensive range of lacquered cabinets, appliances to include oven and microwave, dishwasher, washing machine, American style fridge/freezer and space for range cooker with extractor over. Kick space lighting, recessed ceiling downlighters and French doors opening onto the raised garden deck.