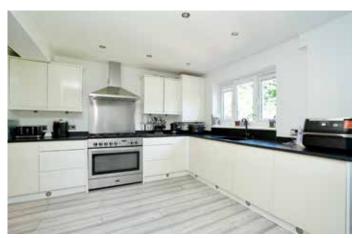

## THE PROPERTY

A superbly presented semi-detached home, perfectly located for village life whilst remaining convenient for those requiring major road and rail links.

This outstanding property, with attractively rendered front elevation, has been sympathetically extended and extensively remodelled and upgraded to offer around 1,425 square feet of accommodation of undoubted quality, comprising in brief: a welcoming reception hall with guest cloakroom, generous lounge with window shutters and wood burning stove; a finely-crafted kitchen/breakfast/dining room with snug area, granite counters and upstands, undercounter mounted sink, a comprehensive range of lacquered cabinets, appliances to include oven and microwave, dishwasher, washing machine, American style fridge/freezer and space for range cooker with extractor over. Kick space lighting, recessed ceiling downlighters and French doors opening onto the raised garden deck.