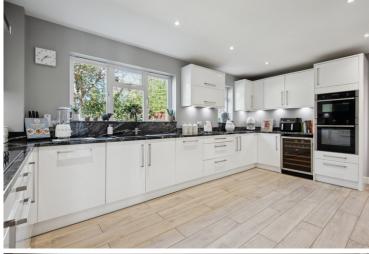

### **Kitchen Breakfast Room**

refitted and comprising base and eye level cupboards, drawer units, pull-out larder cupboard, cupboard housing Worcester gas boiler, Granite work surfaces, one and a half bowl sink with Insinkerator waste disposal, Neff electric oven, combination microwave oven, five burner gas hob