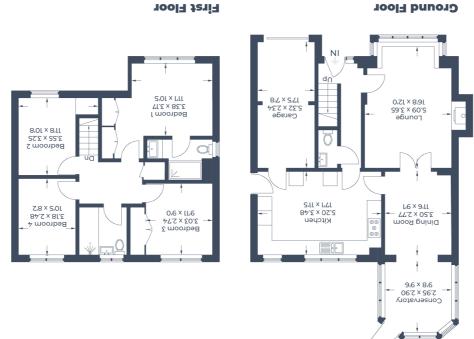

Illustration for identification purposes only, measurements are approximate, not to scale. © CJ Property Marketing Produced for Peter & Lane First Floor

A noiniocera kinoinit

### **Ground Floor**

Accommodation Door to

# **Entrance Hall**

stairs to the First Floor Landing, coved ceiling, radiator, Karndean flooring, central heating thermostat

# Cloakroom/W.C

W.C, vanity unit with wash hand basin, Karndean flooring, radiator

### **Kitchen Breakfast Room**

refitted and comprising base and eye level cupboards, drawer units, pull-out larder cupboard, cupboard housing Worcester gas boiler, Granite work surfaces, one and a half bowl sink with Insinkerator waste disposal, Neff electric oven, combination microwave oven, five burner gas hob

#### **Dining Room**

coved ceiling, Karndean flooring, radiator

### Conservatory

brick base and PVCu windows and door to the rear garden, Karndean flooring, radiator

### **First Floor Landing**

loft access (boarded, light, ladder), radiator, airing cupboard with Megaflow hot water system

### **Bedroom One**

window to the front aspect, radiator, built in double wardrobe

### **En-Suite Shower Room**

refitted and comprising large shower, vanity unit with wash basin, W.C, frosted window, towel radiator

### **Bedroom Two**

window to the rear aspect, radiator, built in double wardrobe

**Bedroom Three** window to the front aspect, radiator

# **Bedroom Four**

window to the rear aspect, radiator

# Bathroom

fully tiled and refitted comprising large shower, W.C, vanity unit with wash basin, frosted window, towel radiator