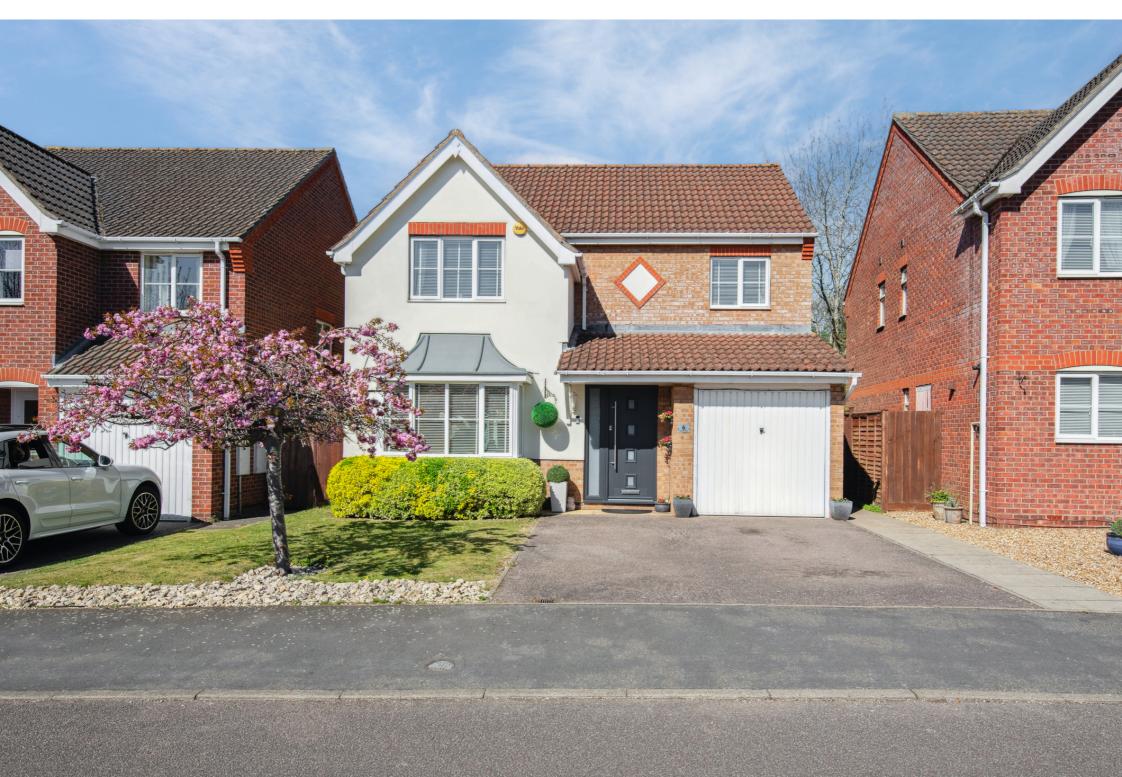

# 6 Admirals Way, Eaton Socon, St Neots, Cambridgeshire PE19 8TD £475,000

- FOUR BEDROOMS.
- **REFITTED KITCHEN BREAKFAST ROOM.**
- ENCLOSED GARDEN.
- CONSERVATORY.

- REFITTED BATHROOMS.
- **BEAUTIFULLY PRESENTED THROUGHOUT.**
- GARAGE.

### Introduction

A beautifully presented DETACHED HOUSE situated in a popular residential area within Eaton Socon.

FOUR BEDROOMS with En-Suite to principle bedroom, two Reception Rooms and a Conservatory. The current owners have REFITTED the KITCHEN and First Floor all BATHROOMS and replaced the Gas fired boiler in the last four years.

There is a pleasant garden that benefits from not being overlooked to the rear, a SINGLE GARAGE and off road parking for two vehicles.