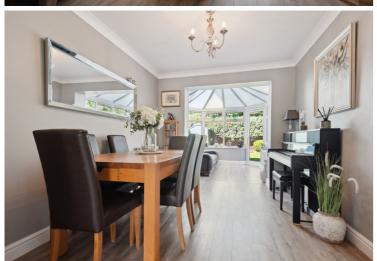

#### **Dining Room**

coved ceiling, Karndean flooring, radiator

### Conservatory

brick base and PVCu windows and door to the rear garden, Karndean flooring, radiator