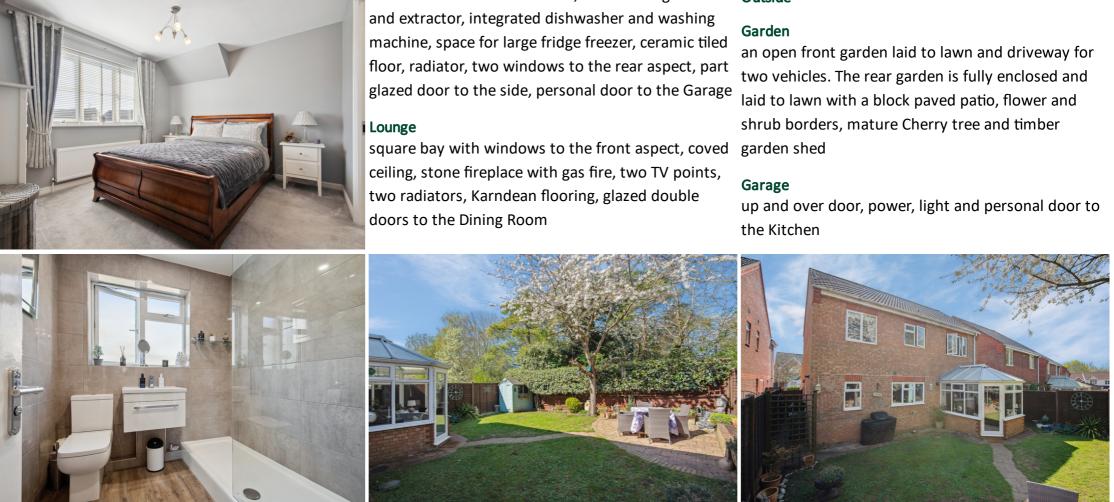

There is a pleasant garden that benefits from not being overlooked to the rear, a SINGLE GARAGE and off road parking for two vehicles.

# Outside