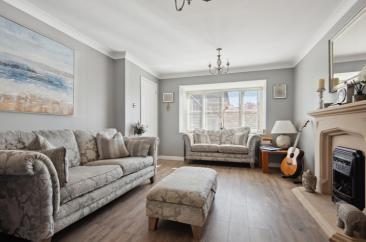

#### **Dining Room**

coved ceiling, Karndean flooring, radiator

### Conservatory

brick base and PVCu windows and door to the rear garden, Karndean flooring, radiator