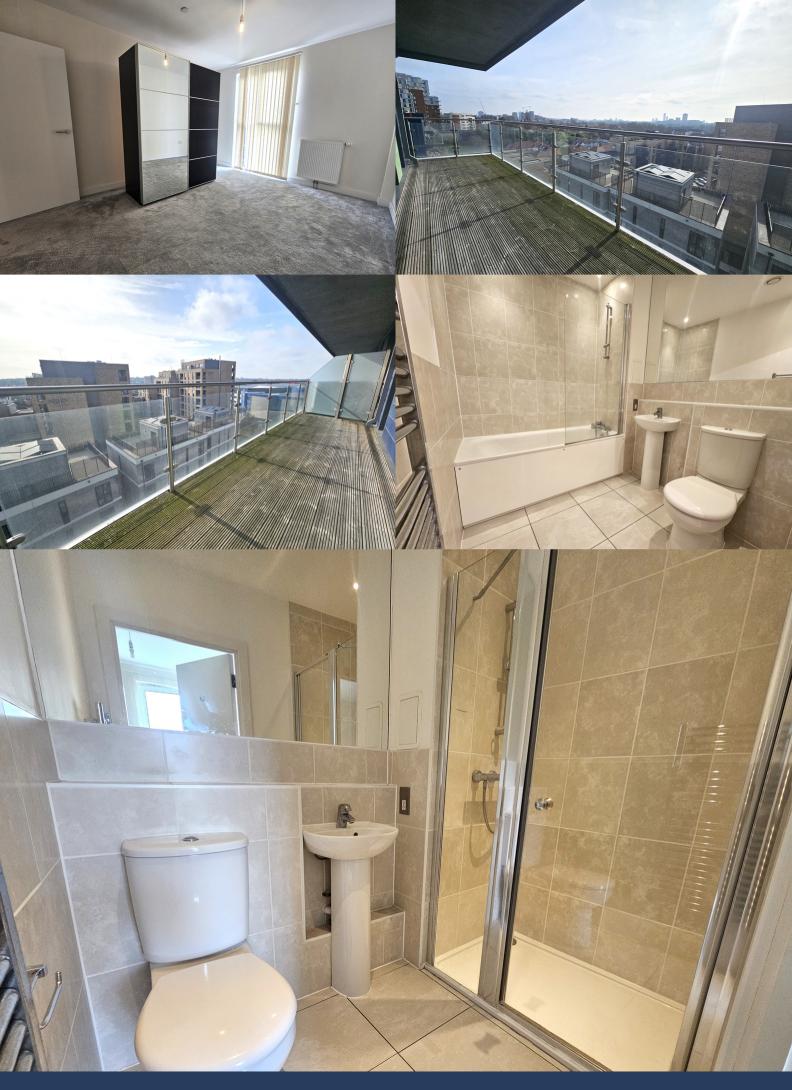

You can enjoy panoramic views over the London Skyline from your very own large balcony.

The master bedroom features fitted wardrobes with full length sliding mirrored doors and a floor to ceiling double window showcasing this fantastic view. En-suite tiled bathroom with shower, WC and