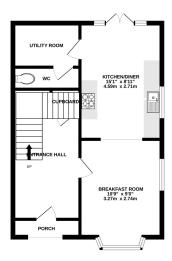

## Description

This stylish three/four bedroom townhouse offers generously proportioned accommodation set over three floors. The accommodation comprises a kitchen, breakfast room, utility and a WC. The kitchen is fitted with a selection of modern units and features French doors leading to a low maintenance, West facing garden. The utility (off kitchen) provides further storage and access to a cloakroom with WC. A dual aspect lounge/fourth bedroom and recently upgraded family bathroom are located on the first floor. Two further bedrooms, including a newly fitted en-suite shower room are located on the second floor. The secure, low maintenance garden benefits from side access. There are two garages (in a block) with off road parking.

### **Features**

- Utility room with WC
- Optional fourth bedroom (currently first floor lounge)
- Recently upgraded bathroom and en-suite shower room
- Edge of development, with great walks close by
- Walking distance to bus top (376 Bristol Street)
- TWO off road car parking spaces
- Two garages (in a block) with lease arrangement
- Freehold Council Tax Band D