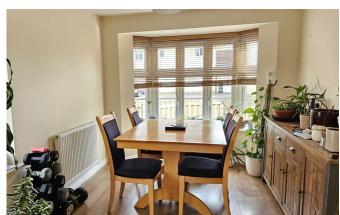

## Description

This stylish three/four bedroom townhouse offers generously proportioned accommodation set over three floors. The accommodation comprises a kitchen, breakfast room, utility and a WC. The kitchen is fitted with a selection of modern units and features French doors leading to a low maintenance, West facing garden. The utility (off kitchen) provides further storage and access to a cloakroom with WC. A dual aspect lounge/fourth bedroom and recently upgraded family bathroom are located on the first floor. Two further bedrooms, including a newly fitted en-suite shower room are located on the second floor. The secure, low maintenance garden benefits from side access. There are two garages (in a block) with off road parking.