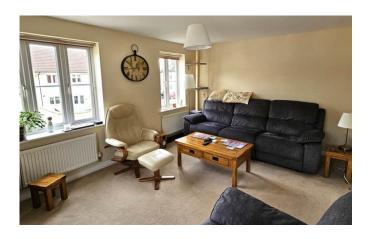

## Description

This stylish three/four bedroom townhouse offers generously proportioned accommodation set over three floors. The accommodation comprises a kitchen, breakfast room, utility and a WC. The kitchen is fitted with a selection of modern units and features French doors leading to a low maintenance, West facing garden. The utility (off kitchen) provides further storage and access to a cloakroom with WC. A dual aspect lounge/fourth bedroom and recently upgraded family bathroom are located on the first floor. Two further bedrooms, including a newly fitted en-suite shower room are located on the second floor. The secure, low maintenance garden benefits from side access. There are two garages (in a block) with off road parking.