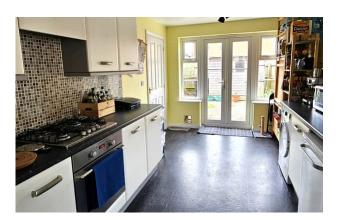

## Description

This stylish three/four bedroom townhouse offers generously proportioned accommodation set over three floors. The accommodation comprises a kitchen, breakfast room, utility and a WC. The kitchen is fitted with a selection of modern units and features French doors leading to a low maintenance, West facing garden. The utility (off kitchen) provides further storage and access to a cloakroom with WC. A dual aspect lounge/fourth bedroom and recently upgraded family bathroom are located on the first floor. Two further bedrooms, including a newly fitted en-suite shower room are located on the second floor. The secure, low maintenance garden benefits from side access. There are two garages (in a block) with off road parking.