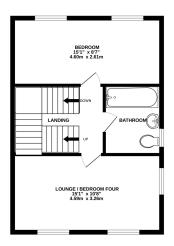

## Description

This stylish three/four bedroom townhouse offers generously proportioned accommodation set over three floors. The accommodation comprises a kitchen, breakfast room, utility and a WC. The kitchen is fitted with a selection of modern units and features French doors leading to a low maintenance, West facing garden. The utility (off kitchen) provides further storage and access to a cloakroom with WC. A dual aspect lounge/fourth bedroom and recently upgraded family bathroom are located on the first floor. Two further bedrooms, including a newly fitted en-suite shower room are located on the second floor. The secure, low maintenance garden benefits from side access. There are two garages (in a block) with off road parking.

### **Features**

- Utility room with WC
- Optional fourth bedroom (currently first floor lounge)
- Recently upgraded bathroom and en-suite shower room
- Edge of development, with great walks close by
- Walking distance to bus top (376 Bristol Street)
- TWO off road car parking spaces
- Two garages (in a block) with lease arrangement
- Freehold Council Tax Band D