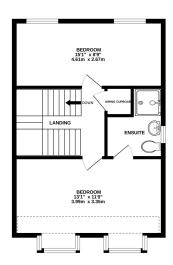

## Description

This stylish three/four bedroom townhouse offers generously proportioned accommodation set over three floors. The accommodation comprises a kitchen, breakfast room, utility and a WC. The kitchen is fitted with a selection of modern units and features French doors leading to a low maintenance, West facing garden. The utility (off kitchen) provides further storage and access to a cloakroom with WC. A dual aspect lounge/fourth bedroom and recently upgraded family bathroom are located on the first floor. Two further bedrooms, including a newly fitted en-suite shower room are located on the second floor. The secure, low maintenance garden benefits from side access. There are two garages (in a block) with off road parking.

### **Features**

- Utility room with WC
- Optional fourth bedroom (currently first floor lounge)
- Recently upgraded bathroom and en-suite shower room
- Edge of development, with great walks close by
- Walking distance to bus top (376 Bristol Street)
- TWO off road car parking spaces
- Two garages (in a block) with lease arrangement
- Freehold Council Tax Band D