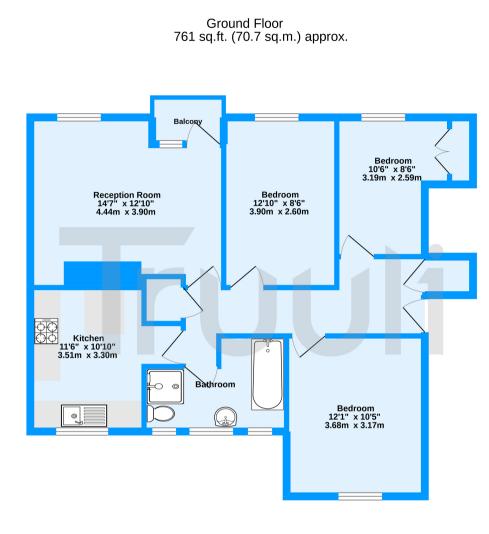

## £375,000 Leasehold

\*\*\* Guide price £375,000 - £400,000 \*\*\* A beautifully decorated ground floor three bedroom flat located in Beauclerk house, Leigham Avenue.

TOTAL FLOOR AREA: 761 sq.ft (70.7 sq.m.) approx. White very density has been nude to ensure the accuracy of the fooplan contained term, measurements of door, where the second second