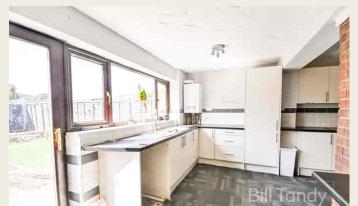

#### 'L' SHAPED KITCHEN

5.60m max (3.40m min) x 5.30m max (2.60m min) (18' 4" max 11'2" min x 17' 5" max 8'6" min) having work surface space with base storage cupboards and drawers, wall mounted storage cupboards, single drainer sink unit with mixer tap, UPVC double glazed sliding patio door to rear garden and double glazed window to same, wall mounted Glow-worm condensing gas combination gas central heating boiler with timer, metro style tiled splashbacks, breakfast bar space and plumbing for washing machine.