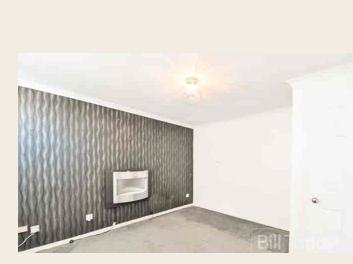

#### LOUNGE

 $4.00m\ x\ 3.60m\ (13'\ 1''\ x\ 11'\ 10'')$  having UPVC double glazed window to front and radiator.

#### **BEDROOM ONE**

3.50m x 3.40m (11' 6" x 11' 2") having wardrobes with sliding mirrored doors, UPVC double glazed window and radiator.

#### **BEDROOM TWO**

3.08m x 2.62m (10' 1" x 8' 7") having UPVC double glazed window to rear, built-in wardrobe, laminate flooring and radiator.