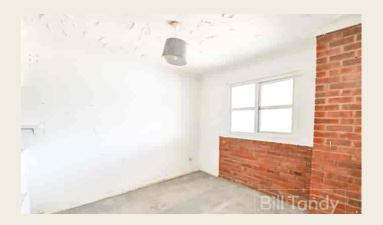

#### NURSERY BEDROOM THREE

2.00m x 1.90m (6' 7" x 6' 3") having UPVC double glazed window to front.

#### BATHROOM

having bath with mixer tap, W.C., wash hand basin, useful storage cupboards, metro style tiling and two obscure UPVC double glazed windows.