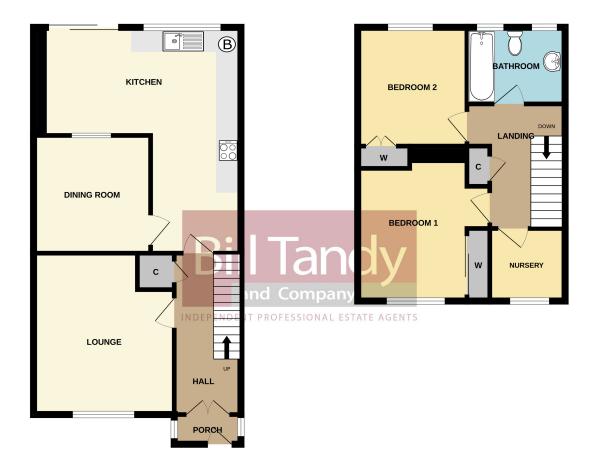

#### PORCH

approached via a UPVC double glazed entrance door and having inner bi-fold doors opening to:

#### **RECEPTION HALL**

having double radiator, stairs leading off and built-in store cupboard.

#### LOUNGE

 $4.00m\ x\ 3.60m\ (13'\ 1''\ x\ 11'\ 10'')$  having UPVC double glazed window to front and radiator.

#### **DINING ROOM**

3.00m x 2.90m (9' 10" x 9' 6") having radiator and UPVC double glazed internal window to kitchen.

#### 'L' SHAPED KITCHEN

5.60m max (3.40m min) x 5.30m max (2.60m min) (18' 4" max 11'2" min x 17' 5" max 8'6" min) having work surface space with base storage cupboards and drawers, wall mounted storage cupboards, single drainer sink unit with mixer tap, UPVC double glazed sliding patio door to rear garden and double glazed window to same, wall mounted Glow-worm condensing gas combination gas central heating boiler with timer, metro style tiled splashbacks, breakfast bar space and plumbing for washing machine.

#### FIRST FLOOR LANDING

having built-in cupboard and loft access hatch.

#### **BEDROOM ONE**

3.50m x 3.40m (11' 6" x 11' 2") having wardrobes with sliding mirrored doors, UPVC double glazed window and radiator.

#### **BEDROOM TWO**

3.08m x 2.62m (10' 1" x 8' 7") having UPVC double glazed window to rear, built-in wardrobe, laminate flooring and radiator.

#### NURSERY BEDROOM THREE

2.00m x 1.90m (6' 7" x 6' 3") having UPVC double glazed window to front.

#### BATHROOM

having bath with mixer tap, W.C., wash hand basin, useful storage cupboards, metro style tiling and two obscure UPVC double glazed windows.