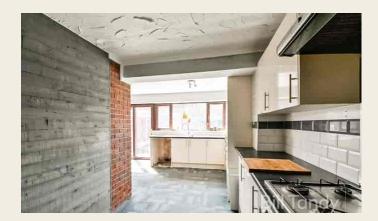

#### 'L' SHAPED KITCHEN

5.60m max (3.40m min) x 5.30m max (2.60m min) (18' 4" max 11'2" min x 17' 5" max 8'6" min) having work surface space with base storage cupboards and drawers, wall mounted storage cupboards, single drainer sink unit with mixer tap, UPVC double glazed sliding patio door to rear garden and double glazed window to same, wall mounted Glow-worm condensing gas combination gas central heating boiler with timer, metro style tiled splashbacks, breakfast bar space and plumbing for washing machine.