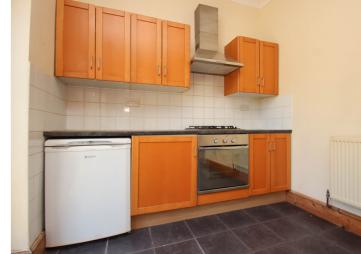

## Church Road, Urmston, M41 9DX

\*\*NO ONWARD CHAIN\*\* - \*\*THREE DOUBLE BEDROOMS\*\* - VITALSPACE ESTATE AGENTS are pleased to offer for sale this deceptively spacious THREE DOUBLE BEDROOM semi detached home located on the always popular Church Road in Urmston. Arranged over three floors, in brief, the accommodation comprises; a welcoming entrance hallway which leads into a 17ft living / dining room alongside a modern fitted kitchen with double doors opening out into the rear garden. A conviently situated utility room can be accessed via the kitchen and completes the ground floor accommodation. Stairs rise to the first floor level where two large double bedrooms can be found and a three piece tiled family bathroom. A further staircase rises to the second floor level and into an impressive third double bedroom within a converted loft space. Externally, to the front of the property, a block paved driveway provides excellent off road parking facilities. To the rear, an enclosed mainly lawned garden can be found with timber fenced boundaries. Further benefits of this well proportioned family home include uPVC double glazing, gas central heating and no onward chain. Situated in a prime location within walking distance to Urmston town centre with its array of