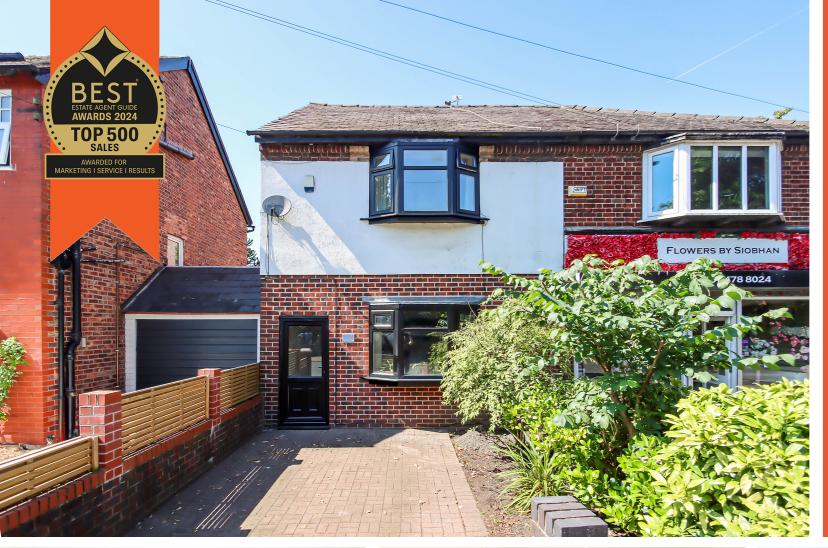

## Church Road, Urmston, M41 9DX

\*\*NO ONWARD CHAIN\*\* - \*\*THREE DOUBLE BEDROOMS\*\* - VITALSPACE ESTATE AGENTS are pleased to offer for sale this deceptively spacious THREE DOUBLE BEDROOM semi detached home located on the always popular Church Road in Urmston. Arranged over three floors, in brief, the accommodation comprises; a welcoming entrance hallway which leads into a 17ft living / dining room alongside a modern fitted kitchen with double doors opening out into the rear garden. A conviently situated utility room can be accessed via the kitchen and completes the ground floor accommodation. Stairs rise to the first floor level where two large double bedrooms can be found and a three piece tiled family bathroom. A further staircase rises to the second floor level and into an impressive third double bedroom within a converted loft space. Externally, to the front of the property, a block paved driveway provides excellent off road parking facilities. To the rear, an enclosed mainly lawned garden can be found with timber fenced boundaries. Further benefits of this well proportioned family home include uPVC double glazing, gas central heating and no onward chain. Situated in a prime location within walking distance to Urmston town centre with its array of

## Features

- Three double bedrooms
- Semi detached property
- Gas central heating
- Driveway parking
- Popular location
- Arranged over three floors
- No onward chain
- uPVC double glazing
- Enclosed rear garden
- Viewings recommended