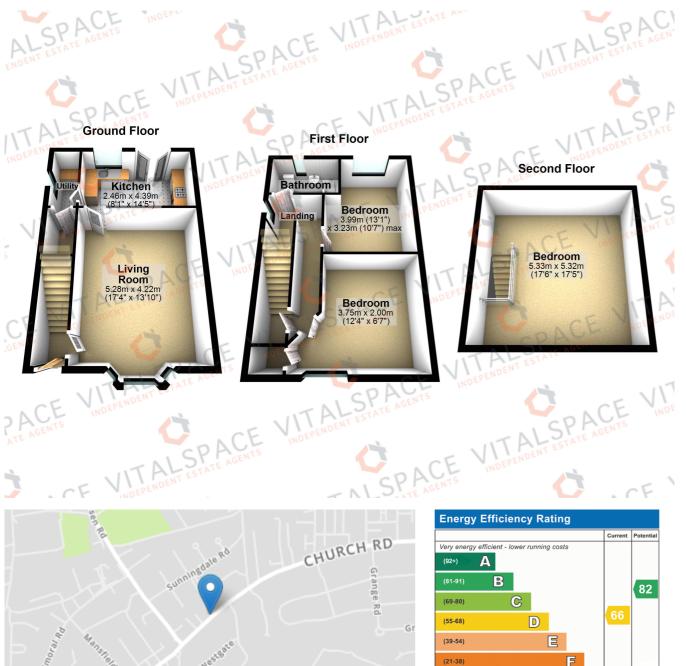

## Church Road, Urmston, M41 9DX

\*\*NO ONWARD CHAIN\*\* - \*\*THREE DOUBLE BEDROOMS\*\* - VITALSPACE ESTATE AGENTS are pleased to offer for sale this deceptively spacious THREE DOUBLE BEDROOM semi detached home located on the always popular Church Road in Urmston. Arranged over three floors, in brief, the accommodation comprises; a welcoming entrance hallway which leads into a 17ft living / dining room alongside a modern fitted kitchen with double doors opening out into the rear garden. A conviently situated utility room can be accessed via the kitchen and completes the ground floor accommodation. Stairs rise to the first floor level where two large double bedrooms can be found and a three piece tiled family bathroom. A further staircase rises to the second floor level and into an impressive third double bedroom within a converted loft space. Externally, to the front of the property, a block paved driveway provides excellent off road parking facilities. To the rear, an enclosed mainly lawned garden can be found with timber fenced boundaries. Further benefits of this well proportioned family home include uPVC double glazing, gas central heating and no onward chain. Situated in a prime location within walking distance to Urmston town centre with its array of

If you would like to submit an offer on this property, please visit our website - https://www.vitalspace.co.uk/offer - and

G

EU Directive 2002/91/EC

Not energy efficient - higher running costs

England, Scotland & Wales