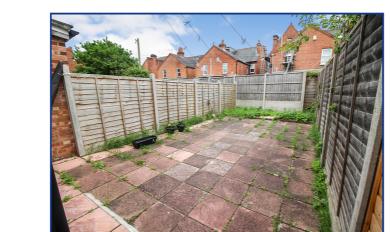

# Outside

#### **Rear Garden**

Fence enclosed rear garden, predominantly patio with small grass area at rear.