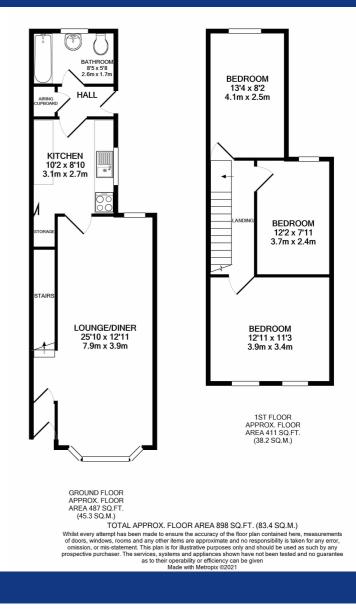

# **Ground Floor**

Porch

# Lounge Diner

25' 10" x 12' 11" (7.87m x 3.94m) Front aspect double glazed bay fronted window, rear aspect double glazed window, two double radiators, television point, telephone point.

#### Kitchen

10' 2" x 8' 10" (3.10m x 2.69m) Range of base and eye level units, single sink with drainer, gas hob with single oven and extractor hood, space for washing machine, side aspect double glazed window, tiled flooring, boiler, understairs storage.

### **Bathroom**

8' 5" x 5' 8" (2.57m x 1.73m) Rear aspect double glazed window, tiled flooring, pedestal wash basin, low level wc, panel enclosed bath with shower, heated towel rail, extractor fan.

# First Floor

# Landing

Access to all first floor rooms.

#### **Bedroom One**

12' 11" x 11' 3" (3.94m x 3.43m) Two front aspect double glazed windows, single radiator.

#### **Bedroom Two**

13' 4"  $\times$  8' 2" (4.06m  $\times$  2.49m) Rear aspect double glazed window, single radiator.

#### **Bedroom Three**

12' 2" x 7' 11" (3.71m x 2.41m) Rear aspect double glazed window, double radiator.