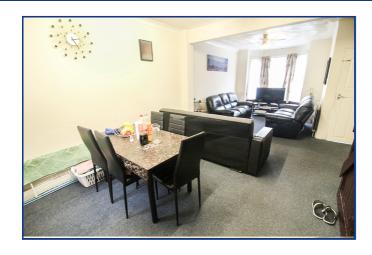

# Lounge Diner

25' 10" x 12' 11" (7.87m x 3.94m) Front aspect double glazed bay fronted window, rear aspect double glazed window, two double radiators, television point, telephone point.