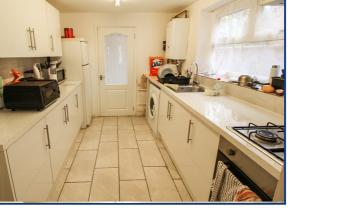

#### Kitchen

10' 2" x 8' 10" (3.10m x 2.69m) Range of base and eye level units, single sink with drainer, gas hob with single oven and extractor hood, space for washing machine, side aspect double glazed window, tiled flooring, boiler, understairs storage.