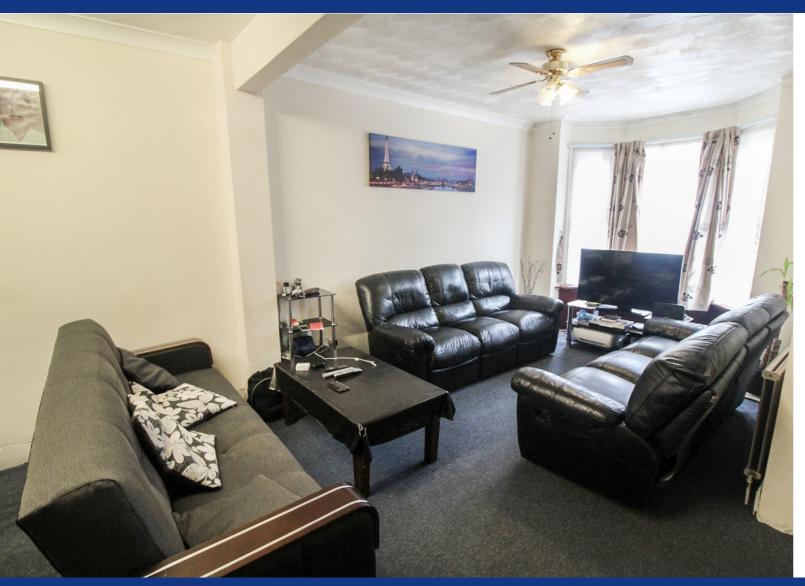

# Lounge Diner

25' 10" x 12' 11" (7.87m x 3.94m) Front aspect double glazed bay fronted window, rear aspect double glazed window, two double radiators, television point, telephone point.