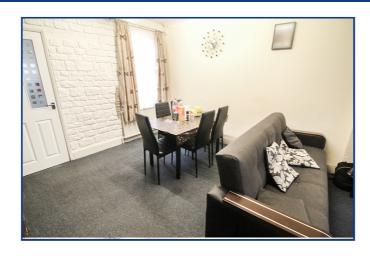

# Lounge Diner

25' 10" x 12' 11" (7.87m x 3.94m) Front aspect double glazed bay fronted window, rear aspect double glazed window, two double radiators, television point, telephone point.