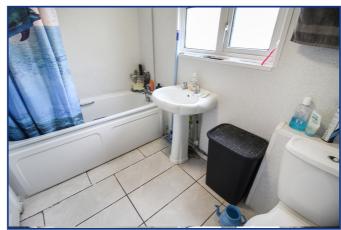

### **Bathroom**

8' 5" x 5' 8" (2.57m x 1.73m) Rear aspect double glazed window, tiled flooring, pedestal wash basin, low level wc, panel enclosed bath with shower, heated towel rail, extractor fan.