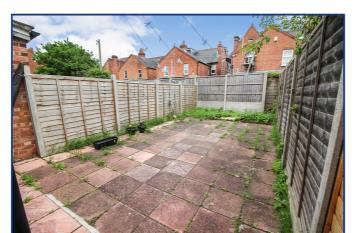

# Outside

#### **Rear Garden**

Fence enclosed rear garden, predominantly patio with small grass area at rear.