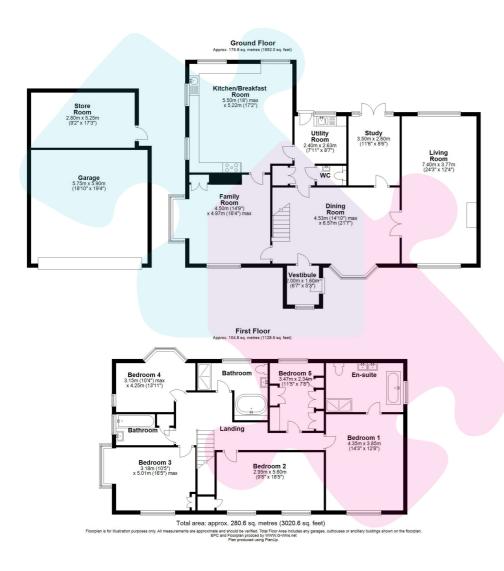

Accommodation comprises five generous bedrooms, four reception rooms and a large kitchen/breakfast room. Further benefits include a utility room, cloakroom and three bathrooms. The ensuite and one of the family bathrooms have been re-fitted to a very high standard. The property has Upvc double glazing and gas central heating.