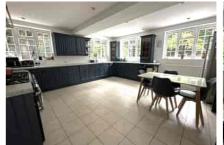

Accommodation comprises five generous bedrooms, four reception rooms and a large kitchen/breakfast room. Further benefits include a utility room, cloakroom and three bathrooms. The ensuite and one of the family bathrooms have been re-fitted to a very high standard. The property has Upvc double glazing and gas central heating.