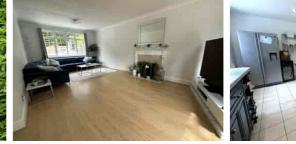

Accommodation comprises five generous bedrooms, four reception rooms and a large kitchen/breakfast room. Further benefits include a utility room, cloakroom and three bathrooms. The ensuite and one of the family bathrooms have been re-fitted to a very high standard. The property has Upvc double glazing and gas central heating.

To the rear of the property there is a stunning, landscaped garden with large patio areas on two levels with the remainder of the garden laid to lawn. To the side there is a barked children's play area and access to the front of the house.