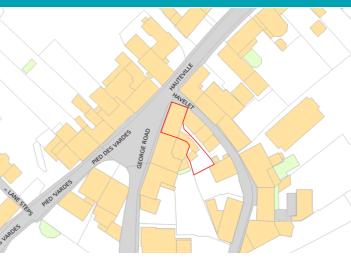

## 74 Hauteville | St Peter Port |

This characterful three storey maisonette forms part of a listed building in a desirable part of St Peter Port. Located at the top of Hauteville there are country walks, cliff walks and restaurants all nearby. While in need of modernisation, Willow is a spacious home full of charm with original features, while also benefiting from plans that have been passed to create more space on the top floor. Accommodation comprises lounge, kitchen/diner, two double bedrooms and a bathroom. This lovely property also has a private courtyard to the rear.