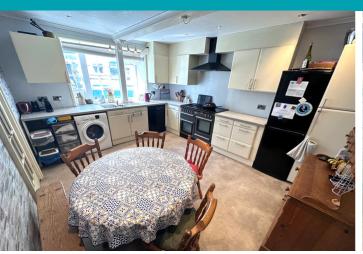

LOCAL MARKET TRP 105



## Willow

## 74 Hauteville | St Peter Port |

This characterful three storey maisonette forms part of a listed building in a desirable part of St Peter Port. Located at the top of Hauteville there are country walks, cliff walks and restaurants all nearby. While in need of modernisation, Willow is a spacious home full of charm with original features, while also benefiting from plans that have been passed to create more space on the top floor. Accommodation comprises lounge, kitchen/diner, two double bedrooms and a bathroom. This lovely property also has a private courtyard to the rear.

£395,000

2 BEDROOMS

1 BATHROOM

1 RECEPTION



# **PHOTOS**

















# **PHOTOS**















### **SPECIFICATIONS**





#### **Entrance Hall**

3.70m x 2.00m (12' 2" x 6' 7")

## Kitchen/Diner

5.00m x 3.70m (16' 5" x 12' 2")

## **First Floor Landing**

2.00m x 2.00m (6' 7" x 6' 7")

## Lounge

4.70m x 4.30m (15' 5" x 14' 1")

#### **Bathroom**

2.00m x 1.70m (6' 7" x 5' 7")

#### **Second Floor Landing**

3.70m x 2.00m (12' 2" x 6' 7")

#### **Bedroom 1**

4.50m x 3.9m (14' 9" x 12' 10")

## **Bedroom 2**

3.90m x 3.50m (12' 10" x 11' 6")

#### Garden

To the rear of the property is a fully enclosed, private garden laid to patio and gravel.

## **PRICE INCLUDES**

Flooring and light fittings

#### **SPECIAL FEATURES**

- Walking distance of town centre
- Spacious accommodation
- Original features
- Private courtyard
- Multi-fuel stove