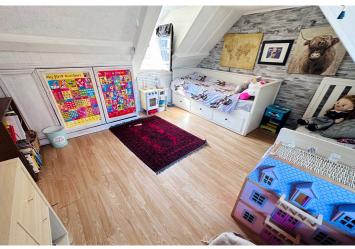

#### **Bedroom 1**

4.50m x 3.9m (14' 9" x 12' 10")

## **Bedroom 2**

3.90m x 3.50m (12' 10" x 11' 6")