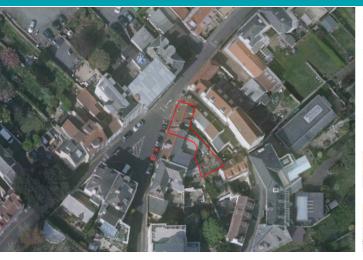

## 74 Hauteville | St Peter Port |

This characterful three storey maisonette forms part of a listed building in a desirable part of St Peter Port. Located at the top of Hauteville there are country walks, cliff walks and restaurants all nearby. While in need of modernisation, Willow is a spacious home full of charm with original features, while also benefiting from plans that have been passed to create more space on the top floor. Accommodation comprises lounge, kitchen/diner, two double bedrooms and a bathroom. This lovely property also has a private courtyard to the rear.