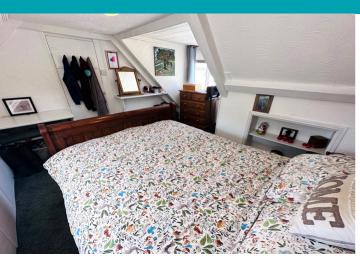

#### **Bedroom 1**

4.50m x 3.9m (14' 9" x 12' 10")

## **Bedroom 2**

3.90m x 3.50m (12' 10" x 11' 6")