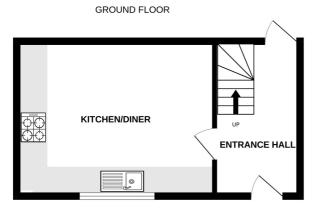

#### **Entrance Hall**

3.70m x 2.00m (12' 2" x 6' 7")

## Kitchen/Diner

5.00m x 3.70m (16' 5" x 12' 2")