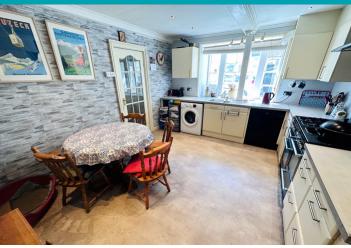

LOCAL MARKET TRP 105



## Willow

## 74 Hauteville | St Peter Port |

This characterful three storey maisonette forms part of a listed building in a desirable part of St Peter Port. Located at the top of Hauteville there are country walks, cliff walks and restaurants all nearby. While in need of modernisation, Willow is a spacious home full of charm with original features, while also benefiting from plans that have been passed to create more space on the top floor. Accommodation comprises lounge, kitchen/diner, two double bedrooms and a bathroom. This lovely property also has a private courtyard to the rear.

£395,000

2 BEDROOMS

1 BATHROOM

1 RECEPTION



# **PHOTOS**

















# **PHOTOS**















### **SPECIFICATIONS**





#### **Entrance Hall**

3.70m x 2.00m (12' 2" x 6' 7")

## Kitchen/Diner

5.00m x 3.70m (16' 5" x 12' 2")

## **First Floor Landing**

2.00m x 2.00m (6' 7" x 6' 7")

## Lounge

4.70m x 4.30m (15' 5" x 14' 1")

#### **Bathroom**

2.00m x 1.70m (6' 7" x 5' 7")

#### **Second Floor Landing**

3.70m x 2.00m (12' 2" x 6' 7")

#### **Bedroom 1**

4.50m x 3.9m (14' 9" x 12' 10")

## **Bedroom 2**

3.90m x 3.50m (12' 10" x 11' 6")

#### Garden

To the rear of the property is a fully enclosed, private garden laid to patio and gravel.

## **PRICE INCLUDES**

Flooring and light fittings

#### **SPECIAL FEATURES**

- Walking distance of town centre
- Spacious accommodation
- Original features
- Private courtyard
- Multi-fuel stove