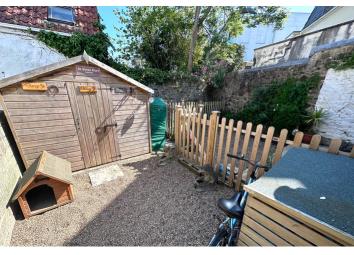

#### Garden

To the rear of the property is a fully enclosed, private garden laid to patio and gravel.