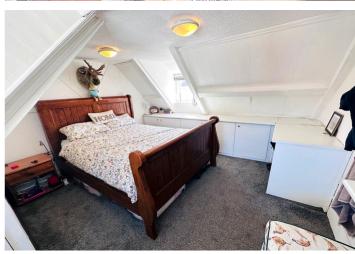

#### **Bedroom 1**

4.50m x 3.9m (14' 9" x 12' 10")

## **Bedroom 2**

3.90m x 3.50m (12' 10" x 11' 6")