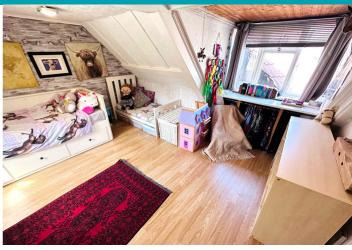

#### **Bedroom 1**

4.50m x 3.9m (14' 9" x 12' 10")

## **Bedroom 2**

3.90m x 3.50m (12' 10" x 11' 6")