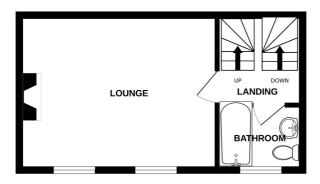

## **First Floor Landing**

2.00m x 2.00m (6' 7" x 6' 7")

## Lounge

4.70m x 4.30m (15' 5" x 14' 1")

#### **Bathroom**

2.00m x 1.70m (6' 7" x 5' 7")