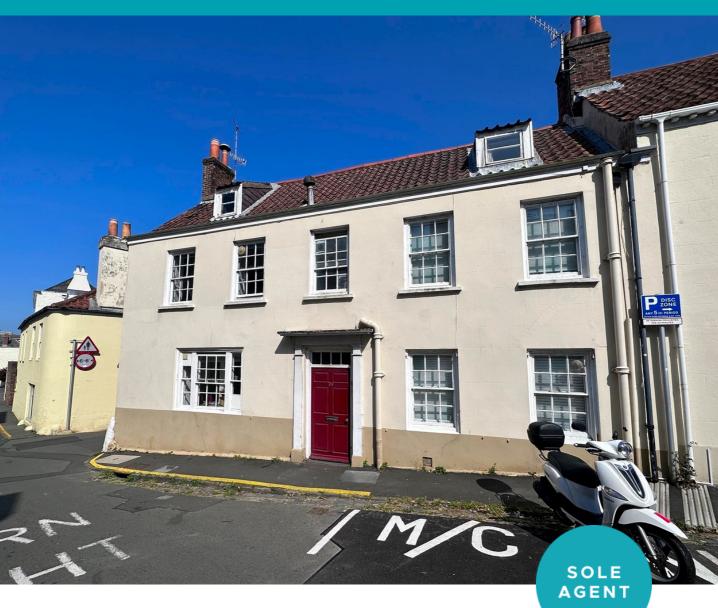

## 74 Hauteville | St Peter Port |

This characterful three storey maisonette forms part of a listed building in a desirable part of St Peter Port. Located at the top of Hauteville there are country walks, cliff walks and restaurants all nearby. While in need of modernisation, Willow is a spacious home full of charm with original features, while also benefiting from plans that have been passed to create more space on the top floor. Accommodation comprises lounge, kitchen/diner, two double bedrooms and a bathroom. This lovely property also has a private courtyard to the rear.

£395,000

2 BEDROOMS

1 BATHROOM

1 RECEPTION