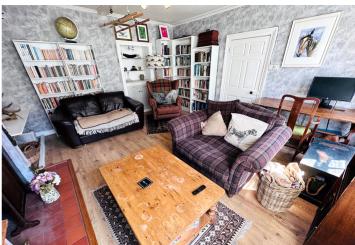

LOCAL MARKET TRP 105



## Willow

## 74 Hauteville | St Peter Port |

This characterful three storey maisonette forms part of a listed building in a desirable part of St Peter Port. Located at the top of Hauteville there are country walks, cliff walks and restaurants all nearby. While in need of modernisation, Willow is a spacious home full of charm with original features, while also benefiting from plans that have been passed to create more space on the top floor. Accommodation comprises lounge, kitchen/diner, two double bedrooms and a bathroom. This lovely property also has a private courtyard to the rear.

£395,000

2 BEDROOMS

1 BATHROOM

1 RECEPTION



# **PHOTOS**

















# **PHOTOS**















### **SPECIFICATIONS**





#### **Entrance Hall**

3.70m x 2.00m (12' 2" x 6' 7")

## Kitchen/Diner

5.00m x 3.70m (16' 5" x 12' 2")

## **First Floor Landing**

2.00m x 2.00m (6' 7" x 6' 7")

## Lounge

4.70m x 4.30m (15' 5" x 14' 1")

#### **Bathroom**

2.00m x 1.70m (6' 7" x 5' 7")

#### **Second Floor Landing**

3.70m x 2.00m (12' 2" x 6' 7")

#### **Bedroom 1**

4.50m x 3.9m (14' 9" x 12' 10")

## **Bedroom 2**

3.90m x 3.50m (12' 10" x 11' 6")

#### Garden

To the rear of the property is a fully enclosed, private garden laid to patio and gravel.

## **PRICE INCLUDES**

Flooring and light fittings

#### **SPECIAL FEATURES**

- Walking distance of town centre
- Spacious accommodation
- Original features
- Private courtyard
- Multi-fuel stove

#### **S