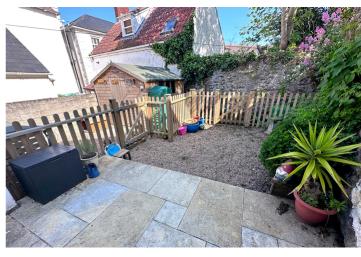

#### Garden

To the rear of the property is a fully enclosed, private garden laid to patio and gravel.