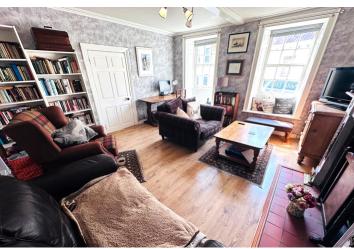

LOCAL MARKET TRP 105



## Willow

## 74 Hauteville | St Peter Port |

This characterful three storey maisonette forms part of a listed building in a desirable part of St Peter Port. Located at the top of Hauteville there are country walks, cliff walks and restaurants all nearby. While in need of modernisation, Willow is a spacious home full of charm with original features, while also benefiting from plans that have been passed to create more space on the top floor. Accommodation comprises lounge, kitchen/diner, two double bedrooms and a bathroom. This lovely property also has a private courtyard to the rear.

£395,000

2 BEDROOMS

1 BATHROOM

1 RECEPTION



# **PHOTOS**

















# **PHOTOS**















### **SPECIFICATIONS**





#### **Entrance Hall**

3.70m x 2.00m (12' 2" x 6' 7")

## Kitchen/Diner

5.00m x 3.70m (16' 5" x 12' 2")

## **First Floor Landing**

2.00m x 2.00m (6' 7" x 6' 7")

## Lounge

4.70m x 4.30m (15' 5" x 14' 1")

#### **Bathroom**

2.00m x 1.70m (6' 7" x 5' 7")

#### **Second Floor Landing**

3.70m x 2.00m (12' 2" x 6' 7")

#### **Bedroom 1**

4.50m x 3.9m (14' 9" x 12' 10")

## **Bedroom 2**

3.90m x 3.50m (12' 10" x 11' 6")

#### Garden

To the rear of the property is a fully enclosed, private garden laid to patio and gravel.

## **PRICE INCLUDES**

Flooring and light fittings

#### **SPECIAL FEATURES**

- Walking distance of town centre
- Spacious accommodation
- Original features
- Private courtyard
- Multi-fuel stove

#### *