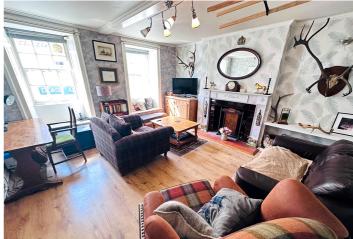

LOCAL MARKET TRP 105



## Willow

## 74 Hauteville | St Peter Port |

This characterful three storey maisonette forms part of a listed building in a desirable part of St Peter Port. Located at the top of Hauteville there are country walks, cliff walks and restaurants all nearby. While in need of modernisation, Willow is a spacious home full of charm with original features, while also benefiting from plans that have been passed to create more space on the top floor. Accommodation comprises lounge, kitchen/diner, two double bedrooms and a bathroom. This lovely property also has a private courtyard to the rear.

£395,000

2 BEDROOMS

1 BATHROOM

1 RECEPTION



# **PHOTOS**

















# **PHOTOS**















### **SPECIFICATIONS**





#### **Entrance Hall**

3.70m x 2.00m (12' 2" x 6' 7")

## Kitchen/Diner

5.00m x 3.70m (16' 5" x 12' 2")

## **First Floor Landing**

2.00m x 2.00m (6' 7" x 6' 7")

## Lounge

4.70m x 4.30m (15' 5" x 14' 1")

#### **Bathroom**

2.00m x 1.70m (6' 7" x 5' 7")

#### **Second Floor Landing**

3.70m x 2.00m (12' 2" x 6' 7")

#### **Bedroom 1**

4.50m x 3.9m (14' 9" x 12' 10")

## **Bedroom 2**

3.90m x 3.50m (12' 10" x 11' 6")

#### Garden

To the rear of the property is a fully enclosed, private garden laid to patio and gravel.

## **PRICE INCLUDES**

Flooring and light fittings

#### **SPECIAL FEATURES**

- Walking distance of town centre
- Spacious accommodation
- Original features
- Private courtyard
- Multi-fuel stove

####