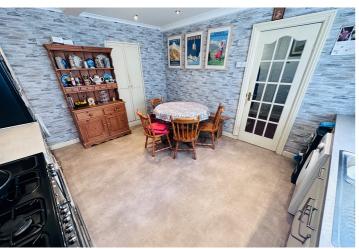

LOCAL MARKET TRP 105



## Willow

## 74 Hauteville | St Peter Port |

This characterful three storey maisonette forms part of a listed building in a desirable part of St Peter Port. Located at the top of Hauteville there are country walks, cliff walks and restaurants all nearby. While in need of modernisation, Willow is a spacious home full of charm with original features, while also benefiting from plans that have been passed to create more space on the top floor. Accommodation comprises lounge, kitchen/diner, two double bedrooms and a bathroom. This lovely property also has a private courtyard to the rear.

£395,000

2 BEDROOMS

1 BATHROOM

1 RECEPTION



# **PHOTOS**

















# **PHOTOS**















### **SPECIFICATIONS**





#### **Entrance Hall**

3.70m x 2.00m (12' 2" x 6' 7")

## Kitchen/Diner

5.00m x 3.70m (16' 5" x 12' 2")

## **First Floor Landing**

2.00m x 2.00m (6' 7" x 6' 7")

## Lounge

4.70m x 4.30m (15' 5" x 14' 1")

#### **Bathroom**

2.00m x 1.70m (6' 7" x 5' 7")

#### **Second Floor Landing**

3.70m x 2.00m (12' 2" x 6' 7")

#### **Bedroom 1**

4.50m x 3.9m (14' 9" x 12' 10")

## **Bedroom 2**

3.90m x 3.50m (12' 10" x 11' 6")

#### Garden

To the rear of the property is a fully enclosed, private garden laid to patio and gravel.

## **PRICE INCLUDES**

Flooring and light fittings

#### **SPECIAL FEATURES**

- Walking distance of town centre
- Spacious accommodation
- Original features
- Private courtyard
- Multi-fuel stove

##