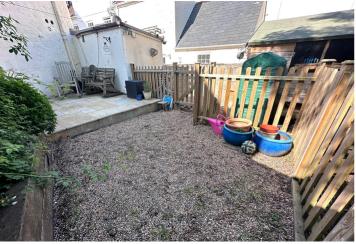

#### Garden

To the rear of the property is a fully enclosed, private garden laid to patio and gravel.