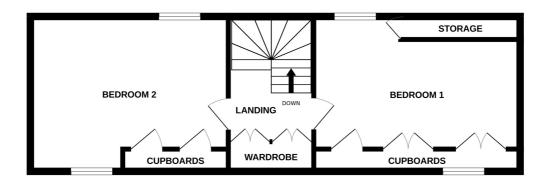

## **First Floor Landing**

2.00m x 2.00m (6' 7" x 6' 7")

#### **Second Floor Landing**

3.70m x 2.00m (12' 2" x 6' 7")

#### **Bedroom 1**

4.50m x 3.9m (14' 9" x 12' 10")

## **Bedroom 2**

3.90m x 3.50m (12' 10" x 11' 6")

## **SCHOOL CATCHMENT**

Vauvert Primary School and Les Varendes High School

1ST FLOOR

2ND FLOOR

WILLOW

Whilst every attempt has been made to ensure the accuracy of the floorplan contained here, measurements of doors, windows, rooms and any other items are approximate and no responsibility is taken for any error, omission or mis-statement. This plan is for illustrative purposes only and should be used as such by any prospective purchaser. The services, systems and appliances shown have not been tested and no guarantee as to their operability or efficiency can be given.