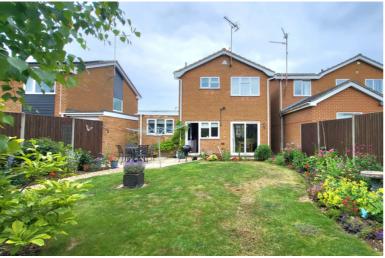

# OUTSIDE

The front of the property has brick block paving providing parking for several vehicles. The rear of the property has fencing, laid to lawn, paved patio area, gravel pathway and mature shrubs.