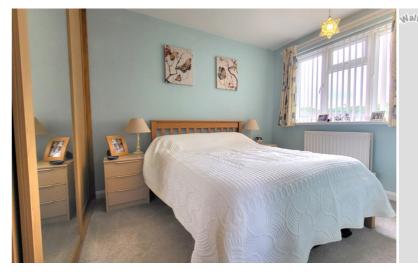

#### BEDROOM 1

12' 0"(min not into wardrobe) (3.66m) 9' 8" (min) x 11' 0" (max) (2.95m x 3.35m) (approx) UPVC double glazed window to front, built in wardrobe and radiator.

# **BEDROOM 2**

8' 4"(min) (2.54m) 11' 1" (max) x 9' 6" (not into wardrobe) ( 3.38m x2.90m) (approx) UPVC double glazed window to rear, built in wardrobe and radiator.

#### **BEDROOM 3**

UPVC double glazed window to front and only. Fixtures and fittings do not represent radiator.