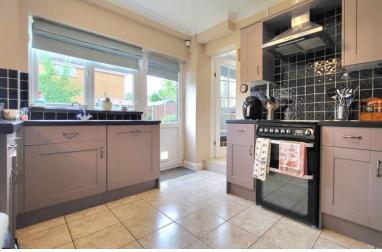

# KITCHEN / DINER

16' 8" x 12' 4" (5.08m x 3.76m) (approx) Fitted with a range of base and eye level units with work surfaces over, stainless steel sink unit with mixer tap, space for a cooker, integrated dishwasher and fridge, radiator. Sliding door to rear, door to rear and UPVC double glazed window to rear.