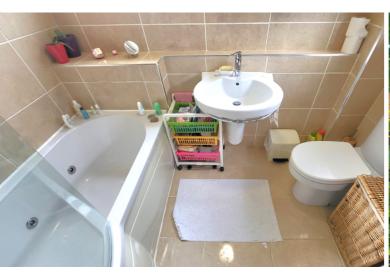

#### **SHOWER ROOM**

8' 9" x 3' 9" (2.67m x 1.14m) (approx) 12' 0" (min) (3.66m) 14' 0" (max) x 13' 7" Fitted with a three piece suite comprising (4.27m x 4.14m)) (approx) UPVC double low level W/C, wash hand basin, shower cubicle and radiator. UPVC double glazed window to side.

## **BATHROOM**

7' 9" x 6' 2" (2.36m x 1.88m) (approx) Fitted with a three piece suite comprising low level W/C, wash hand basin, bath with shower over and heated towel rail. UPVC double glazed windows to rear and side.