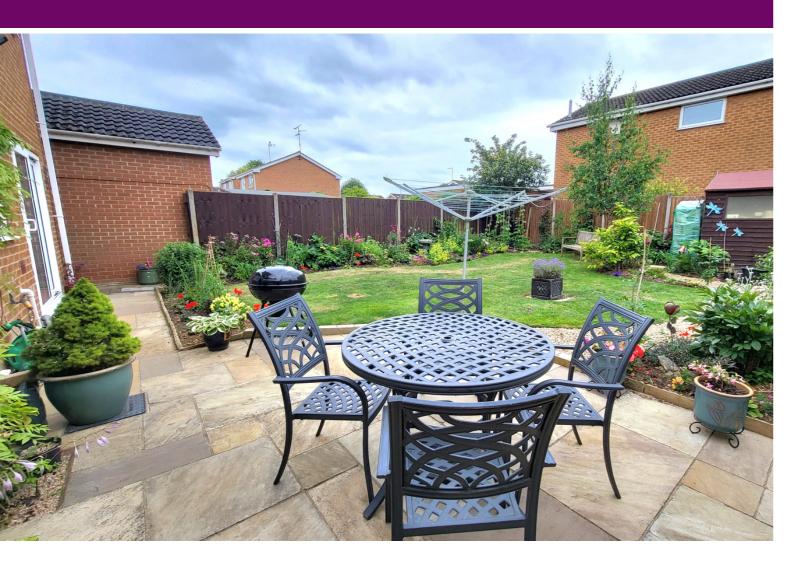

# OUTSIDE

The front of the property has brick block paving providing parking for several vehicles. The rear of the property has fencing, laid to lawn, paved patio area, gravel pathway and mature shrubs.