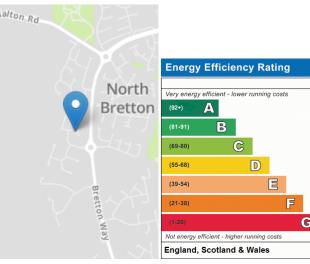

# 29 Hyholmes, Bretton, Peterborough PE3 8LG

£300,000

'Making your move easier'

\*\*\* WELL PRESENTED DETACHED HOME \*\*\* " Guide Price £300,000 - £315,000. Located in a cul de sac, this detached 3 bedroom home is located in Bretton, conveniently located to the hospital, parkways, schools and more. As you step into the home, you have an entrance hall, followed by the living room, kitchen/diner, utility room, shower room and garage. Upstairs, you will find 3 bedrooms with built in wardrobes to 2 of them, and a bathroom. The front of the property provides parking for multiple vehicles. EPC Energy Rating - D/Council Tax Band - C".