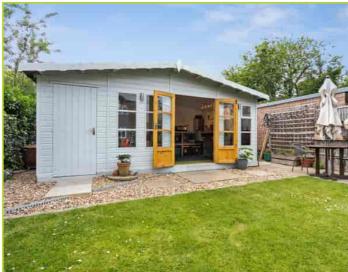

Maricas Avenue, Harrow Weald, Harrow. HA3 6JA. Freehold

Well Maintained Bright & Airy 3 Bedroom Family Home set in this popular location being a short walk to Harrow Weald's shopping & transport facilities. The property offers great potential for further extensions (STPP) to create additional living space and bedrooms. Numerous features including recently fitted kitchen and bathroom, own driveway with parking for 3 cars, summer house/home office at rear of garden and Harrow Recreation Ground a stones throw away.

- 3 Bedroom Family Home
- Potential For Extensions (STPP)
- Off Street Parking 3 Cars
- Garage/Utility/Storage

- Modern Fitted Kitchen & Bathroom
- Home Office/Summer House
- Close To Local Shopping and Transport Facilities
- Internal Viewing Highly Recommended