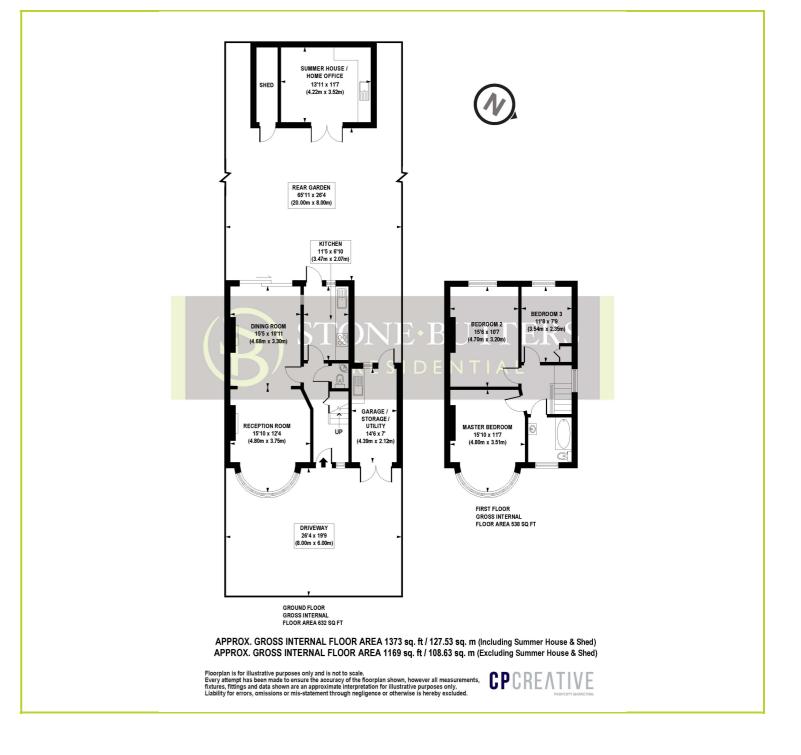

Maricas Avenue, Harrow Weald, Harrow. HA3 6JA. Freehold

Well Maintained Bright & Airy 3 Bedroom Family Home set in this popular location being a short walk to Harrow Weald's shopping & transport facilities. The property offers great potential for further extensions (STPP) to create additional living space and bedrooms. Numerous features including recently fitted kitchen and bathroom, own driveway with parking for 3 cars, summer house/home office at rear of garden and Harrow Recreation Ground a stones throw away.

- 3 Bedroom Family Home
- Potential For Extensions (STPP)
- Off Street Parking 3 Cars
- Garage/Utility/Storage

- Modern Fitted Kitchen & Bathroom
- Home Office/Summer House
- Close To Local Shopping and Transport Facilities
- Internal Viewing Highly Recommended















(Floor plans are not to scale and measurements are given for guidance only)