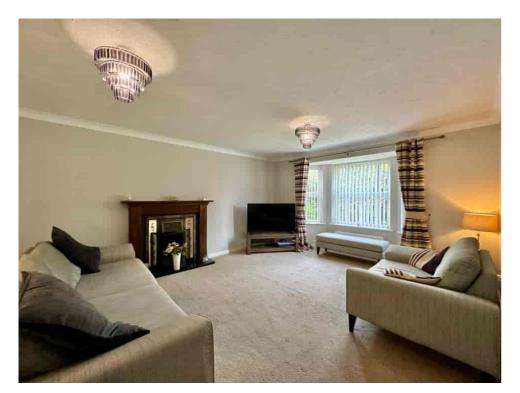

Internally, the home is well presented and thoughtfully arranged for modern family living. The central ENTRANCE HALL leads to a spacious LOUNGE with a feature bay window and fireplace. To the rear, a stylish and well-appointed KITCHEN/DINING ROOM flows through to a conservatory, creating a sociable and versatile living space. The kitchen is fitted with a central island, granite worktops, and a full range of integrated appliances including a double oven, microwave, and gas hob.