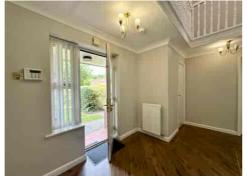

Internally, the home is well presented and thoughtfully arranged for modern family living. The central ENTRANCE HALL leads to a spacious LOUNGE with a feature bay window and fireplace. To the rear, a stylish and well-appointed KITCHEN/DINING ROOM flows through to a conservatory, creating a sociable and versatile living space. The kitchen is fitted with a central island, granite worktops, and a full range of integrated appliances including a double oven, microwave, and gas hob.