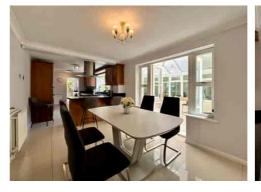

Internally, the home is well presented and thoughtfully arranged for modern family living. The central ENTRANCE HALL leads to a spacious LOUNGE with a feature bay window and fireplace. To the rear, a stylish and well-appointed KITCHEN/DINING ROOM flows through to a conservatory, creating a sociable and versatile living space. The kitchen is fitted with a central island, granite worktops, and a full range of integrated appliances including a double oven, microwave, and gas hob.