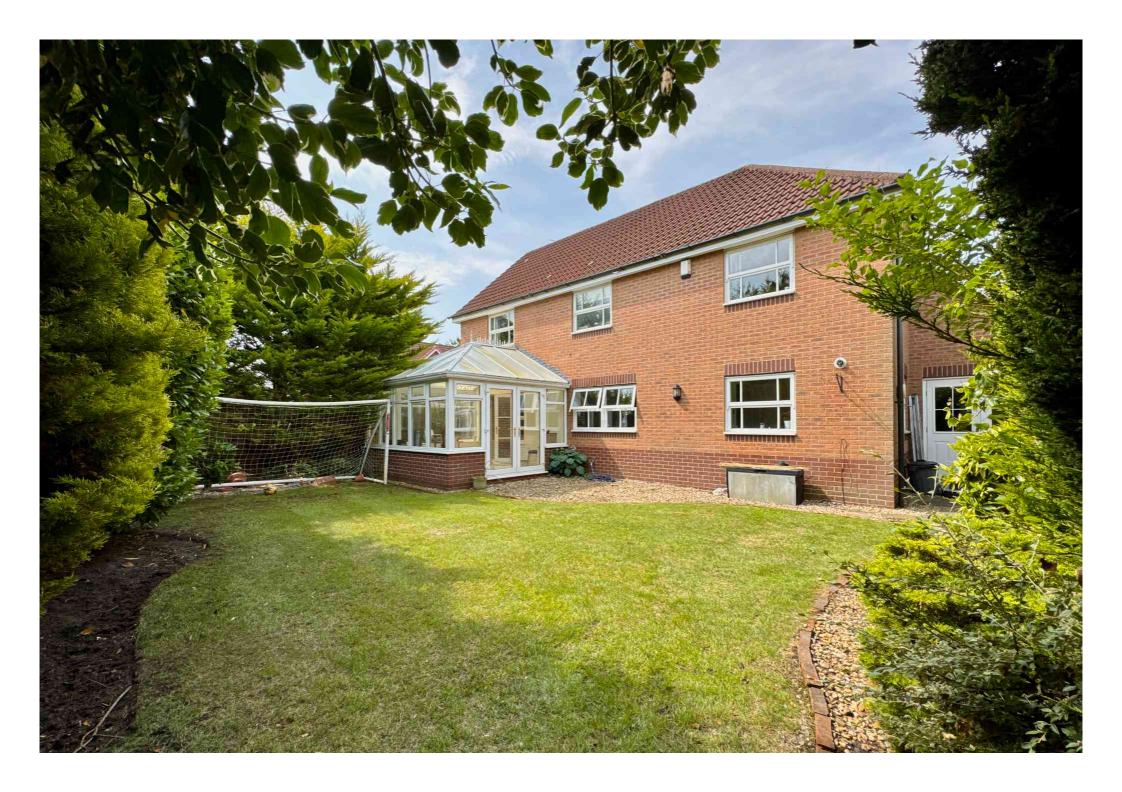

Outside, the REAR GARDEN is private and mainly laid to lawn with established borders and a patio area, ideal for entertaining.

The property is offered CHAIN-FREE, providing a fantastic opportunity for a straightforward move into a well-established neighbourhood.