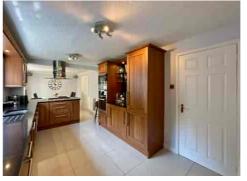

Internally, the home is well presented and thoughtfully arranged for modern family living. The central ENTRANCE HALL leads to a spacious LOUNGE with a feature bay window and fireplace. To the rear, a stylish and well-appointed KITCHEN/DINING ROOM flows through to a conservatory, creating a sociable and versatile living space. The kitchen is fitted with a central island, granite worktops, and a full range of integrated appliances including a double oven, microwave, and gas hob.