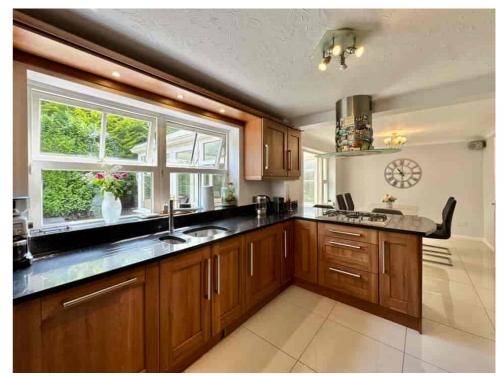

Internally, the home is well presented and thoughtfully arranged for modern family living. The central ENTRANCE HALL leads to a spacious LOUNGE with a feature bay window and fireplace. To the rear, a stylish and well-appointed KITCHEN/DINING ROOM flows through to a conservatory, creating a sociable and versatile living space. The kitchen is fitted with a central island, granite worktops, and a full range of integrated appliances including a double oven, microwave, and gas hob.