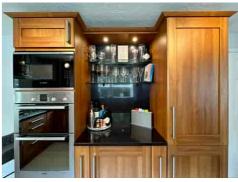

Internally, the home is well presented and thoughtfully arranged for modern family living. The central ENTRANCE HALL leads to a spacious LOUNGE with a feature bay window and fireplace. To the rear, a stylish and well-appointed KITCHEN/DINING ROOM flows through to a conservatory, creating a sociable and versatile living space. The kitchen is fitted with a central island, granite worktops, and a full range of integrated appliances including a double oven, microwave, and gas hob.