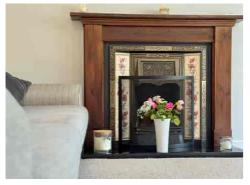

Internally, the home is well presented and thoughtfully arranged for modern family living. The central ENTRANCE HALL leads to a spacious LOUNGE with a feature bay window and fireplace. To the rear, a stylish and well-appointed KITCHEN/DINING ROOM flows through to a conservatory, creating a sociable and versatile living space. The kitchen is fitted with a central island, granite worktops, and a full range of integrated appliances including a double oven, microwave, and gas hob.