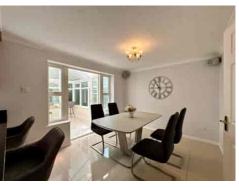

Internally, the home is well presented and thoughtfully arranged for modern family living. The central ENTRANCE HALL leads to a spacious LOUNGE with a feature bay window and fireplace. To the rear, a stylish and well-appointed KITCHEN/DINING ROOM flows through to a conservatory, creating a sociable and versatile living space. The kitchen is fitted with a central island, granite worktops, and a full range of integrated appliances including a double oven, microwave, and gas hob.