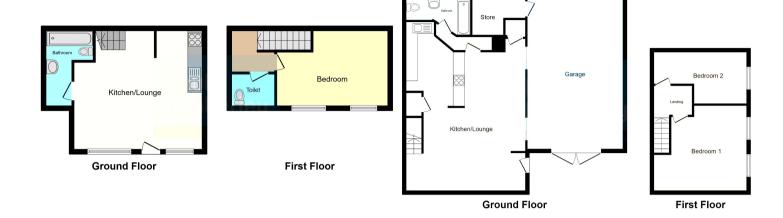

The property benefits from single glazing, gas central heating throughout both properties and has off street parking available via the private driveway and garage. The council tax band is A.

13a Ablewell Street consists of a spacious and open plan living area with the fitted kitchen, bathroom, shower room, One Double bedroom and a convenient WC.

13b Ablewell Street consists of a spacious and open plan living area with the fitted kitchen, two bedrooms, bathroom with walk in shower, toilet and wash hand basin. The property also benefits from a double garage that would be ideal for a workshop.