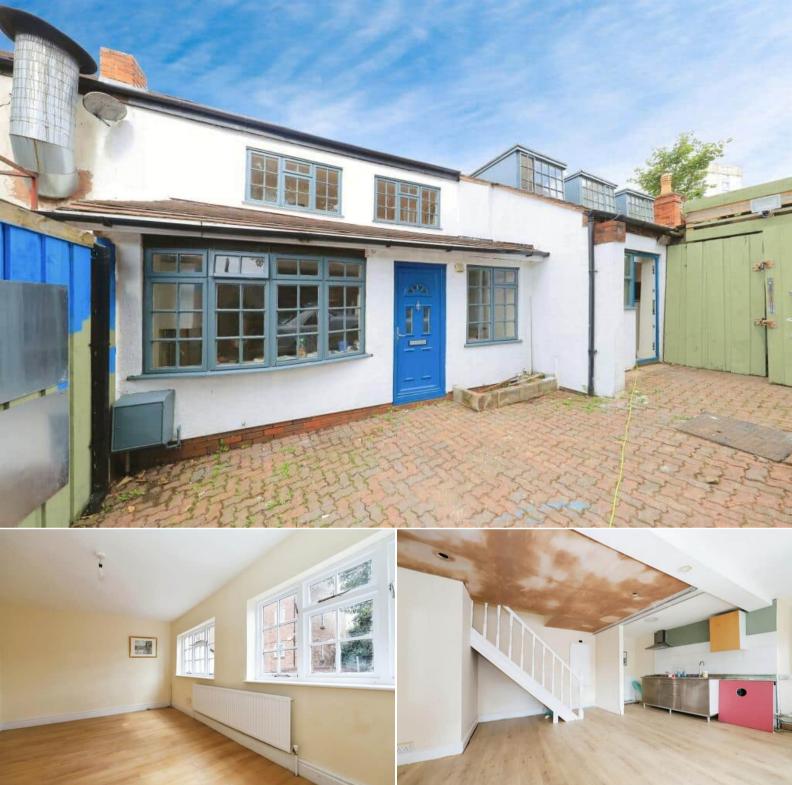

## Ablewell Street Walsall

Bettermove are proud to present this fantastic investment opportunity to acquire two vacant units in the heart of Walsall, available with no forward chain. The two units require modernisation throughout to bring it up to its full potential.

The property benefits from single glazing, gas central heating throughout both properties and has off street parking available via the private driveway and garage. The council tax band is A.

13a Ablewell Street consists of a spacious and open plan living area with the fitted kitchen, bathroom, shower room, One Double bedroom and a convenient WC.

13b Ablewell Street consists of a spacious and open plan living area with the fitted kitchen, two bedrooms, bathroom with walk in shower, toilet and wash hand basin. The property also benefits from a double garage that would be ideal for a workshop.