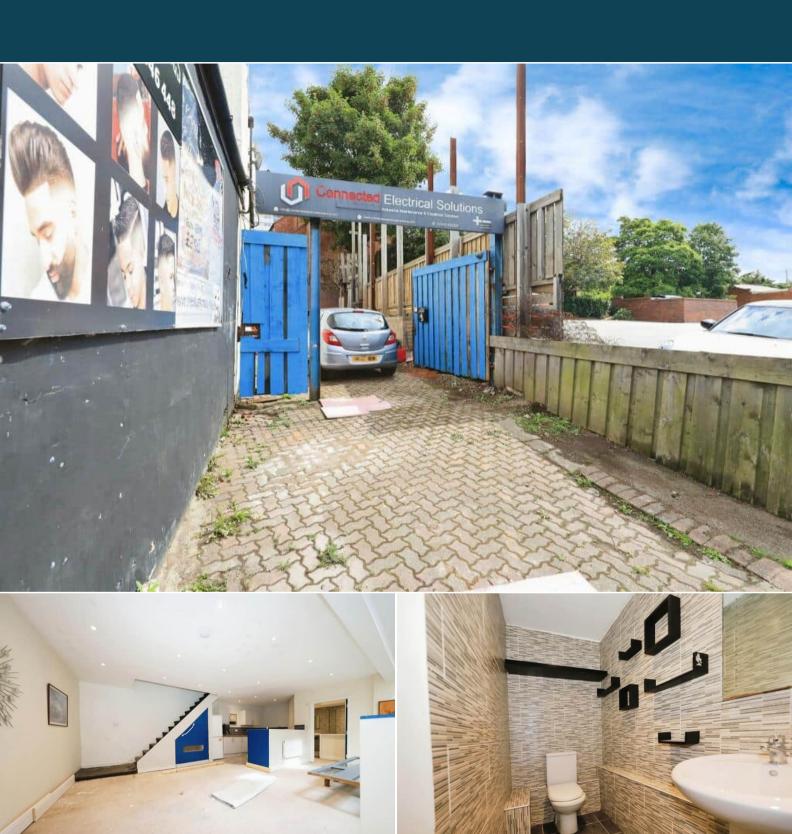

## Ablewell Street Walsall

Bettermove are proud to present this fantastic investment opportunity to acquire two vacant units in the heart of Walsall, available with no forward chain. The two units require modernisation throughout to bring it up to its full potential.

The property benefits from single glazing, gas central heating throughout both properties and has off street parking available via the private driveway and garage. The council tax band is A.

13a Ablewell Street consists of a spacious and open plan living area with the fitted kitchen, bathroom, shower room, One Double bedroom and a convenient WC.