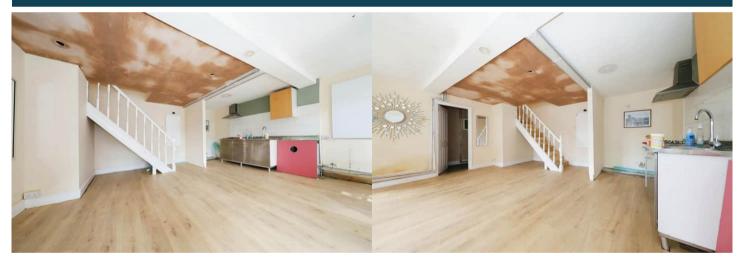

The property benefits from single glazing, gas central heating throughout both properties and has off street parking available via the private driveway and garage. The council tax band is A.

13a Ablewell Street consists of a spacious and open plan living area with the fitted kitchen, bathroom, shower room, One Double bedroom and a convenient WC.

13b Ablewell Street consists of a spacious and open plan living area with the fitted kitchen, two bedrooms, bathroom with walk in shower, toilet and wash hand basin. The property also benefits from a double garage that would be ideal for a workshop.