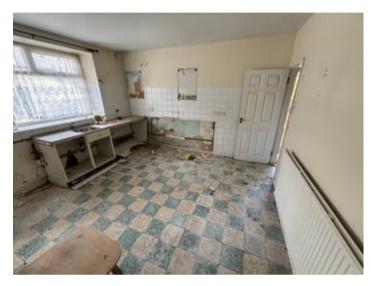

#### **KITCHEN**

15'8" x 9'8", with radiator, fitted units with a sink, front entrance door, understairs storage cupboard.

#### LIVING ROOM

15'2" x 11', with brick open fireplace, radiator.