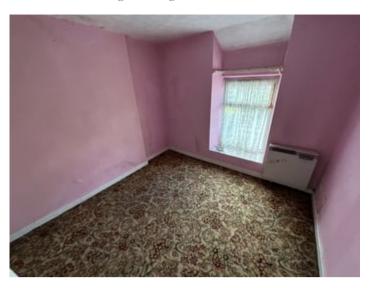

#### **BEDROOM 1**

9'6" x 8'7", with night storage heater.

#### BEDROOM 2

8'3" x 9'5", with night storage heater.

#### **BEDROOM 2**

10'4" x 9'7", with radiator, access to the airing cupboard.

#### BEDROOM 1

11'7" x 9'6".