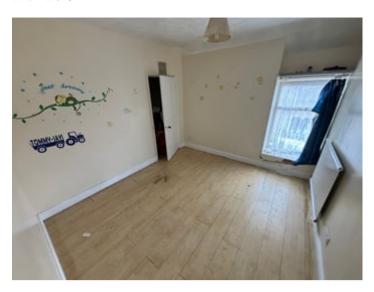

#### **BEDROOM 1**

9'6" x 8'7", with night storage heater.

#### BEDROOM 2

8'3" x 9'5", with night storage heater.

#### **BEDROOM 2**

10'4" x 9'7", with radiator, access to the airing cupboard.

#### BEDROOM 1

11'7" x 9'6".