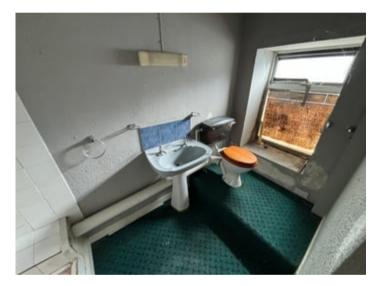

#### **BATHROOM**

With shower cubicle, low level flush w.c., pedestal wash hand basin.

#### **BATHROOM**

With a panelled bath with shower over, pedestal wash hand basin.

#### SEPARATE W.C.

With low level flush w.c.