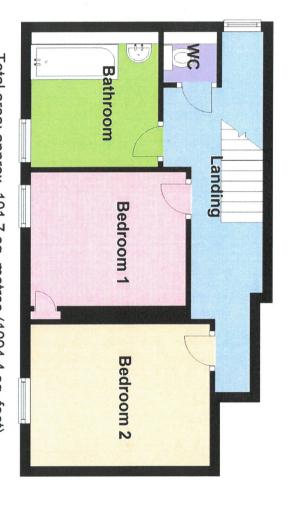

## First Floor

Approx. 38.0 sq. metres (408.8 sq. feet)

Total area: approx. 101.7 sq. metres (1094.4 sq. feet) For illustration purposes only, floor-plan not to scale and measurements are approximate. Plan produced using PlanUp.

Ground Floor
Approx. 63.7 sq. metres (685.6 sq. feet)