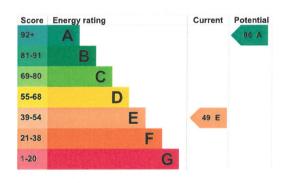

# Energy performance certificate (EPC) Disgwylfa Llanddewi Brefi TREGARON SY25 6RL Property type Mid-terrace house Total floor area Energy rating Valid until: 1 August 2034 Certificate number: 1534-5523-4400-0927-0222 Solution of the property type of the p

#### **Energy rating and score**

This property's energy rating is E. It has the potential to be A.

See how to improve this property's energy efficiency.

The graph shows this property's current and potential energy rating.

Properties get a rating from A (best) to G (worst) and a score. The better the rating and score, the lower your energy bills are likely to be.

For properties in England and Wales:

the average energy rating is D the average energy score is 60