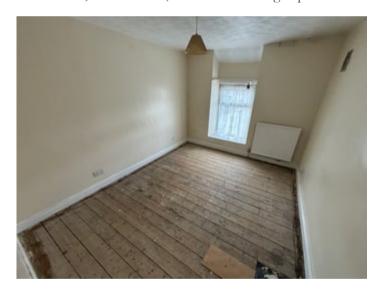

#### **BEDROOM 1**

9'6" x 8'7", with night storage heater.

#### BEDROOM 2

8'3" x 9'5", with night storage heater.

#### **BEDROOM 2**

10'4" x 9'7", with radiator, access to the airing cupboard.

#### BEDROOM 1

11'7" x 9'6".