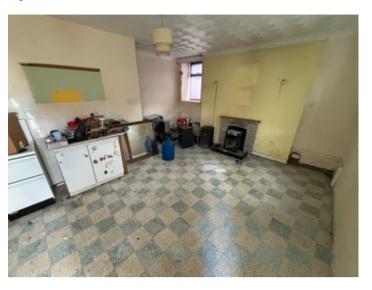

#### KITCHEN/LIVING AREA

17'4" x 11'9", with cooker point and space, open fireplace housing a cast iron multi fuel stove, understairs storage cupboard.

#### **KITCHEN**

15'8" x 9'8", with radiator, fitted units with a sink, front entrance door, understairs storage cupboard.

#### LIVING ROOM

15'2" x 11', with brick open fireplace, radiator.