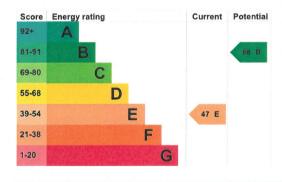

# Energy performance certificate (EPC) Disgwylfa Llanddewi Brefi TREGARON SY25 6RL Property type Mid-terrace house Total floor area Energy rating Valid until: 1 August 2034 Certificate number: 1534-5523-4400-0927-0222 Solution of the property type of the p

#### **Energy rating and score**

This property's energy rating is E. It has the potential to be A.

See how to improve this property's energy efficiency.

The graph shows this property's current and potential energy rating.

Properties get a rating from A (best) to G (worst) and a score. The better the rating and score, the lower your energy bills are likely to be.

For properties in England and Wales:

the average energy rating is D the average energy score is 60