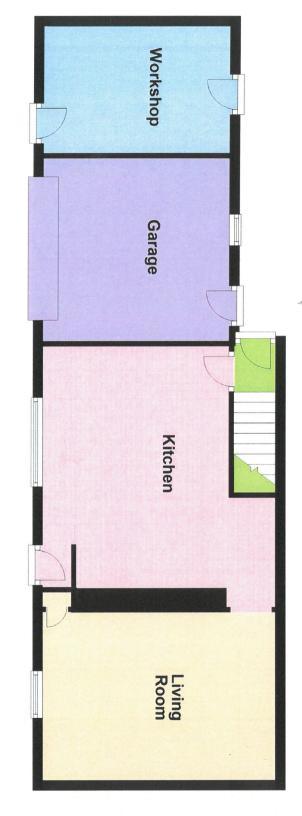

#### RECEPTION HALL

With staircase to the first floor accommodation.

#### **KITCHEN**

15'8" x 9'8", with radiator, fitted units with a sink, front entrance door, understairs storage cupboard.

#### LIVING ROOM

15'2" x 11', with brick open fireplace, radiator.

Ground Floor
Approx. 63.7 sq. metres (685.6 sq. feet)

## First Floor

Approx. 38.0 sq. metres (408.8 sq. feet)

Total area: approx. 101.7 sq. metres (1094.4 sq. feet) For illustration purposes only, floor-plan not to scale and measurements are approximate. Plan produced using PlanUp.