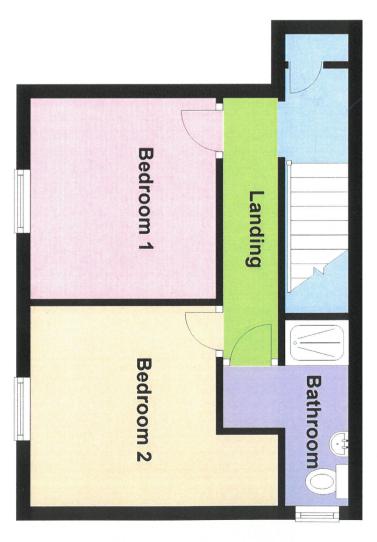

#### FIRST FLOOR

#### **LANDING**

With airing cupboard housing the copper cylinder and immersion.

#### **BEDROOM 1**

9'6" x 8'7", with night storage heater.

#### BEDROOM 2

8'3" x 9'5", with night storage heater.

#### **BATHROOM**

With shower cubicle, low level flush w.c., pedestal wash hand basin.

# **Ground Floor**

Approx. 25.0 sq. metres (268.9 sq. feet)

## First Floor

Approx. 28.2 sq. metres (303.9 sq. feet)

# Total area: approx. 53.2 sq. metres (572.8 sq. feet)

For illustration purposes only, floor-plan not to scale and measurements are approximate.

Plan produced using PlanUp.