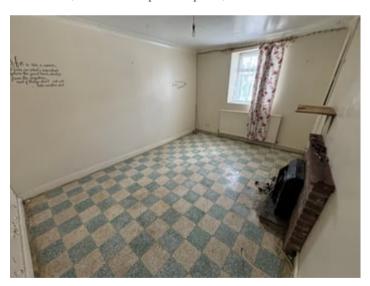

#### **BEDROOM 1**

9'6" x 8'7", with night storage heater.

#### BEDROOM 2

8'3" x 9'5", with night storage heater.

#### **BEDROOM 2**

10'4" x 9'7", with radiator, access to the airing cupboard.

#### BEDROOM 1

11'7" x 9'6".