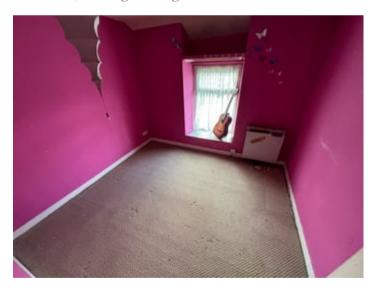

#### **BEDROOM 1**

9'6" x 8'7", with night storage heater.

#### BEDROOM 2

8'3" x 9'5", with night storage heater.

#### **BEDROOM 2**

10'4" x 9'7", with radiator, access to the airing cupboard.

#### BEDROOM 1

11'7" x 9'6".