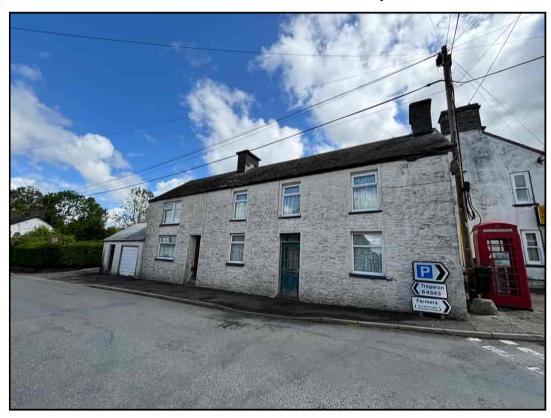

### An exciting opportunity. Two adjoining properties with garage, garden. Centre of Village, Llanddewi Brefi, West Wales

## Disgwylfa and Cairo, Llanddewi Brefi, Tregaron, Ceredigion. SY25 6RL. £145,000

REF: R/4183/LD

- \*\*\* No onward chain Priced to sell \*\*\* An exciting opportunity awaits \*\*\* Currently two adjoining but separate dwellings \*\*\* Disgwylfa offers 2 bedroomed accommodation \*\*\* Cairo offers 2 bedroomed accommodation with garage and garden
- \*\*\* Both improvable properties in need of significant modernisation but offers bathrooms and kitchen \*\*\* Electric heating 
  \*\*\* Potential to convert into one large residential dwelling (subject to consent) or to keep as two separate investments 

#### GENERAL DESCRIPTION

An unusual opportunity to acquire two semi detached dwellings that requires significant work for modernisation and updating. Currently it offers two 2 bedroomed cottages but could be converted to offer one large residential dwelling (subject to consent) with a garage and garden.

It enjoys a prominent centre of Village position on the Village Square with a great outlook and more importantly offers great opportunities.