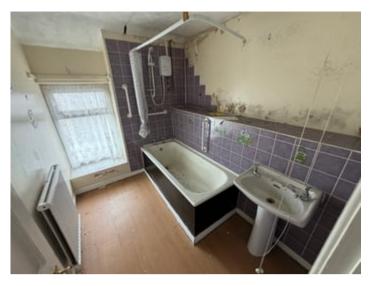

#### **BATHROOM**

With shower cubicle, low level flush w.c., pedestal wash hand basin.

#### **BATHROOM**

With a panelled bath with shower over, pedestal wash hand basin.