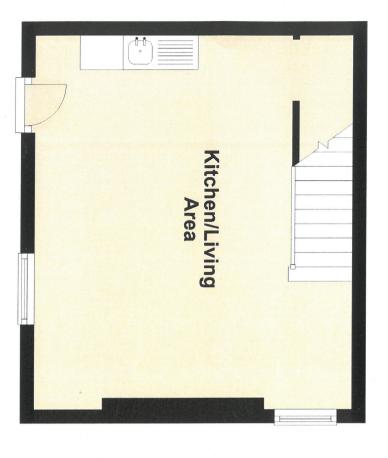

#### **DISGWYLFA**

#### THE ACCOMMODATION

The accommodation at present offers more particularly the following.

#### KITCHEN/LIVING AREA

17'4" x 11'9", with cooker point and space, open fireplace housing a cast iron multi fuel stove, understairs storage cupboard.

# **Ground Floor**

Approx. 25.0 sq. metres (268.9 sq. feet)

## First Floor

Approx. 28.2 sq. metres (303.9 sq. feet)

# Total area: approx. 53.2 sq. metres (572.8 sq. feet)

For illustration purposes only, floor-plan not to scale and measurements are approximate.

Plan produced using PlanUp.