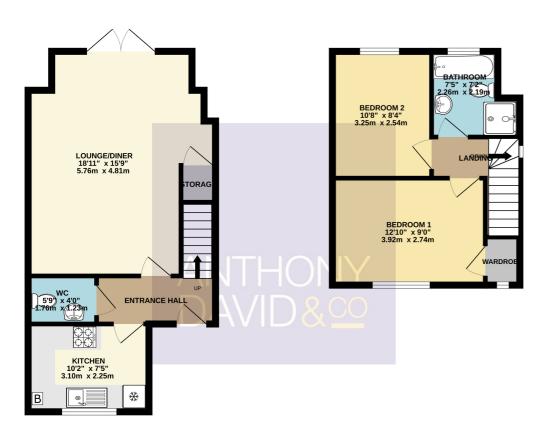

## £315,000 Freehold

info@anthonydavid.co.uk www.anthonydavid.co.uk 01202 677444

 GROUND FLOOR
 1ST FLOOR

 421 sq.ft. (39.1 sq.m.) approx.
 303 sq.ft. (28.1 sq.m.) approx.

Entrance Hall 9' 0" x 4' 11" (2.74m x 1.50m) Doors to...

Lounge/Diner 19' 0" x 15' 8" (5.79m x 4.78m)

Kitchen 10' 2" x 7' 10" (3.10m x 2.39m)

Downstairs Cloakroom 6' 7" x 4' 7" (2.01m x 1.40m)

Landing 4' 3" x 3' 3" (1.30m x 0.99m) Doors to...

Bedroom One 12' 6" x 9' 2" (3.81m x 2.79m)

Bedroom Two 10' 10" x 8' 2" (3.30m x 2.49m)

Bathroom 7' 3" x 6' 11" (2.21m x 2.11m)

Garden Enclosed

Driveway Parking

Council Tax Band C

TOTAL FLOOR AREA: 724 sq.ft. (67.3 sq.m.) approx.

Whilst every attempt has been made to ensure the accuracy of the floopian constand here, measurements of doors, windows, rooms and any other items are approximate and no responsibility is taken for any enter, prospective purchaser. The services, systems and applicances shown have not been rested and no guarantee as to their operability or efficiency can be given.