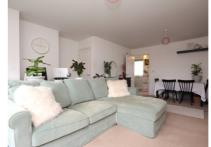

Lounge/Diner 19' 0" x 15' 8" (5.79m x 4.78m)

Kitchen 10' 2" x 7' 10" (3.10m x 2.39m)

Downstairs Cloakroom 6' 7" x 4' 7" (2.01m x 1.40m)

Landing 4' 3" x 3' 3" (1.30m x 0.99m) Doors to...

Bedroom One 12' 6" x 9' 2" (3.81m x 2.79m)