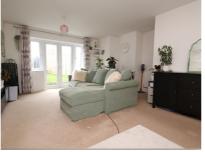

Lounge/Diner 19' 0" x 15' 8" (5.79m x 4.78m)

Kitchen 10' 2" x 7' 10" (3.10m x 2.39m)

Downstairs Cloakroom 6' 7" x 4' 7" (2.01m x 1.40m)

Landing 4' 3" x 3' 3" (1.30m x 0.99m) Doors to...

Bedroom One 12' 6" x 9' 2" (3.81m x 2.79m)