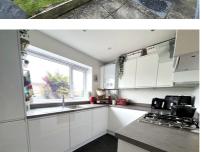

Lounge/Diner 19' 0" x 15' 8" (5.79m x 4.78m)

Kitchen 10' 2" x 7' 10" (3.10m x 2.39m)

Downstairs Cloakroom 6' 7" x 4' 7" (2.01m x 1.40m)

Landing 4' 3" x 3' 3" (1.30m x 0.99m) Doors to...

Bedroom One 12' 6" x 9' 2" (3.81m x 2.79m)