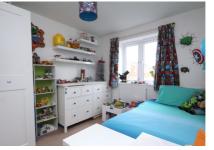

Lounge/Diner 19' 0" x 15' 8" (5.79m x 4.78m)

Kitchen 10' 2" x 7' 10" (3.10m x 2.39m)

Downstairs Cloakroom 6' 7" x 4' 7" (2.01m x 1.40m)

Landing 4' 3" x 3' 3" (1.30m x 0.99m) Doors to...

Bedroom One 12' 6" x 9' 2" (3.81m x 2.79m)

Bedroom Two 10' 10" x 8' 2" (3.30m x 2.49m)

Bathroom 7' 3" x 6' 11" (2.21m x 2.11m)

Garden Enclosed

Driveway Parking

Council Tax Band C

TOTAL FLOOR AREA: 724 sq.ft. (67.3 sq.m.) approx.

Whilst every attempt has been made to ensure the accuracy of the floopian constand here, measurements of doors, windows, rooms and any other items are approximate and no responsibility is taken for any enter, prospective purchaser. The services, systems and applicances shown have not been rested and no guarantee as to their operability or efficiency can be given.