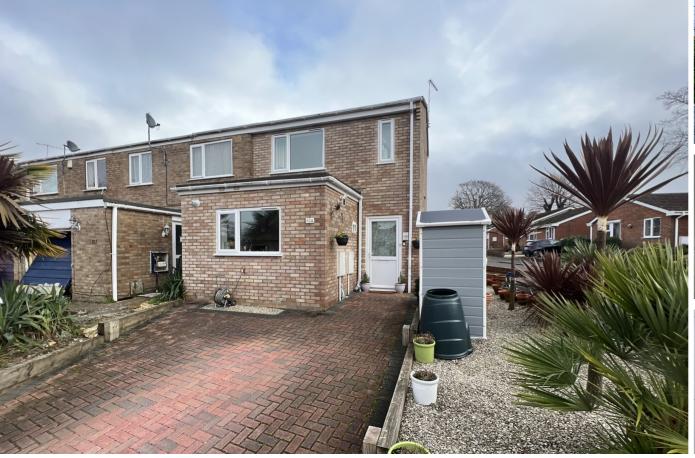

## 45a Seliot Close, Oakdale, Poole, Dorset BH15 2HQ

\*\* IDEAL FIRST TIME BUY/INVESTMENT \*\* A pretty two double bedroom end of terrace house, built only in 2015, sitting in a quiet, cul-de-sac position in Oakdale, just 1 mile from Poole Town Centre, with it's many shops, amenities, bus and train station. Internal viewing is highly advised to appreciate not only the location, but also the accommodation on offer which comprises: stylish kitchen, 19' lounge/diner, downstairs cloakroom, two double bedrooms and four piece suit bathroom. Externally, there is a private rear garden, mostly laid to lawn with immediate sun patio and small storage shed. To the front, the block paved driveway provides ample off-road parking as well as side garden access across the shingled front garden. Further features of this little gem include: NEW BOILER (Dec 2023), storage cupboard, integrated appliances to kitchen, remainder of 10 year builders guarantee, built-in storage to bedroom one, gas central heating and UPVC double glazing. Nearby Schools - Stanley Green Infants, Oakdale Juniors, Poole High Secondary School.

## £315,000 Freehold

info@anthonydavid.co.uk www.anthonydavid.co.uk 01202 677444

 GROUND FLOOR
 1ST FLOOR

 421 sq.ft. (39.1 sq.m.) approx.
 303 sq.ft. (28.1 sq.m.) approx.

Entrance Hall 9' 0" x 4' 11" (2.74m x 1.50m) Doors to...