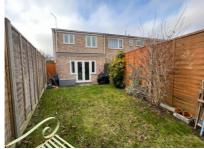

Bedroom Two 10' 10" x 8' 2" (3.30m x 2.49m)

Bathroom 7' 3" x 6' 11" (2.21m x 2.11m)

Garden Enclosed

Driveway Parking

Council Tax Band C

TOTAL FLOOR AREA: 724 sq.ft. (67.3 sq.m.) approx.

Whilst every attempt has been made to ensure the accuracy of the floopian constand here, measurements of doors, windows, rooms and any other items are approximate and no responsibility is taken for any enter, prospective purchaser. The services, systems and applicances shown have not been rested and no guarantee as to their operability or efficiency can be given.