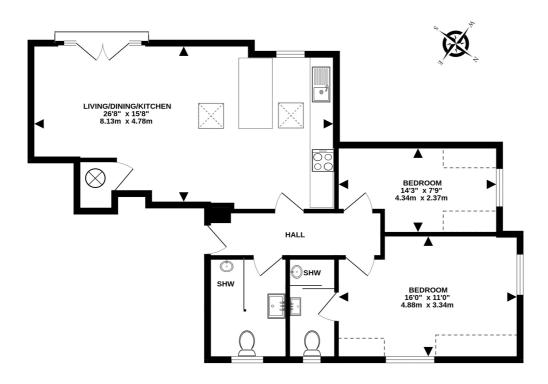

## FIRST FLOOR

## TOTAL APPROXIMATE FLOOR AREA 775 SQ.FT. (71.9 SQ.M.)

produced & copyright by darrylrixonphotography on behalf of Country Properties, Hitchin Tel: 01462 452951

Whilst care is taken in the production of this floorplan, its intended use is solely for layout guidance only to assist you when making a decision to physically view the property in person. Windows, door opening, appliances, fixtures

All measurements are approximate and quoted in metric with imperial equivalents and for general guidance only and whilst every attempt has been made to ensure accuracy, they must not be relied on. The fixtures, fittings and appliances referred to have not been tested and therefore no guarantee can be given and that they are in working order. Internal photographs are reproduced for general information and it must not be inferred that any item shown is included with the property. For a free valuation, contact the numbers listed on the brochure.