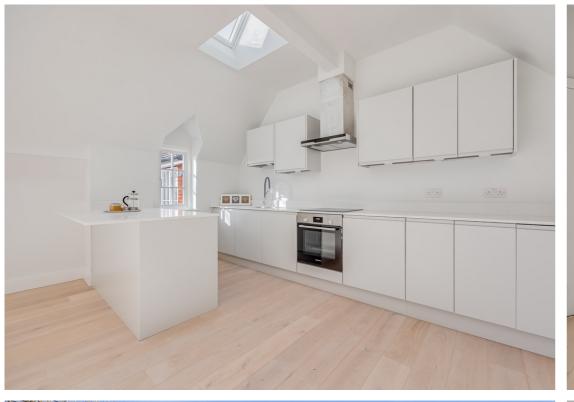

Each apartment has stunning open plan living, finished to a high specification but retaining much of the original character features, private gardens and allocated parking.

With high ceilings, a contemporary finish, bespoke kitchens, engineered hardwood flooring throughout, and lots of natural light, the apartments have been beautifully restored making them a perfect first time buy, investment or for those looking to downsize.

The bespoke kitchens are finished in "Scot Grey" with Quince stone worktops, integrated Essentials washer/dryer and fridge/freezer, Bosch single oven, induction hob and dishwasher.

The family bathrooms and en-suites are fitted with Holly concealed shower valve, Vellamo slimline rainwater shower head, cast stone shower tray, Tissino vanity unit with Bristan Ertz basin tap, Grohe toilet and porcelain walls and floor.