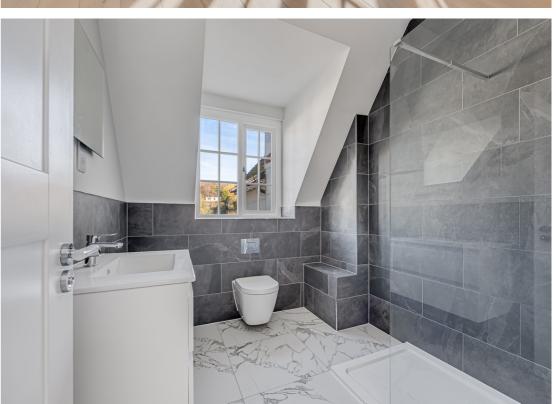

The bespoke kitchens are finished in "Scot Grey" with Quince stone worktops, integrated Essentials washer/dryer and fridge/freezer, Bosch single oven, induction hob and dishwasher.

The family bathrooms and en-suites are fitted with Holly concealed shower valve, Vellamo slimline rainwater shower head, cast stone shower tray, Tissino vanity unit with Bristan Ertz basin tap, Grohe toilet and porcelain walls and floor.