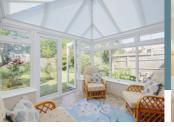

### 203 London Road, Hailsham, East Sussex BN27 3AP

WATCH THE FILM AND 3D TOUR and view EXPERT PHOTOGRAPHY at craneandco.co.uk (ALL PROVIDED FREE FOR ALL OUR SELLERS)

Nestled in a sought after residential area in North Hailsham this beautifully maintained two bedroom detached bungalow offers bright and spacious accommodation, ideal for a range of buyers including downsizers, retirees, or anyone looking for comfortable single level living. The property is immaculately presented throughout, having been extended to create a generous dining area flowing seamlessly from the main lounge, perfect for both everyday living and entertaining. A delightful conservatory at the rear provides an additional reception space, filled with natural light and enjoying lovely views of the garden. The modern shower room has been stylishly updated with contemporary fixtures and finishes, while both bedrooms are well proportioned and tastefully decorated. The fitted kitchen is both practical and attractive, offering ample storage and workspace. Outside, the property continues to impress. The mature front and rear gardens, offering a peaceful retreat with a mix of lawn, borders, and seating areas. The gated driveway provides secure off-road parking for multiple vehicles and leads to the garage. A layout that offers flexibility and comfort in equal measure. This is a rare opportunity to acquire a turnkey bungalow in a desirable setting, early viewing is highly recommended....

#### Main Features

- Detached Bungalow
- 2 Bedrooms
- Modern & Immaculately Presented
- Extended Living Space
- Conservatory
- Gated Driveway & Garage
- End Of Chain

#### Room Sizes

Entrance Hallway Living Room - 18' 3" x 13' 0" Kitchen - 12' 0" x 8' 8" Dining Room - 8' 8" x 8' 4" Conservatory - 9' 5" x 8' 8" Shower Room Bedroom 1 - 12' 10" x 8' 9" Bedroom 2 - 10' 7" x 9' 0" Garage - 15' 3" x 8' 2"