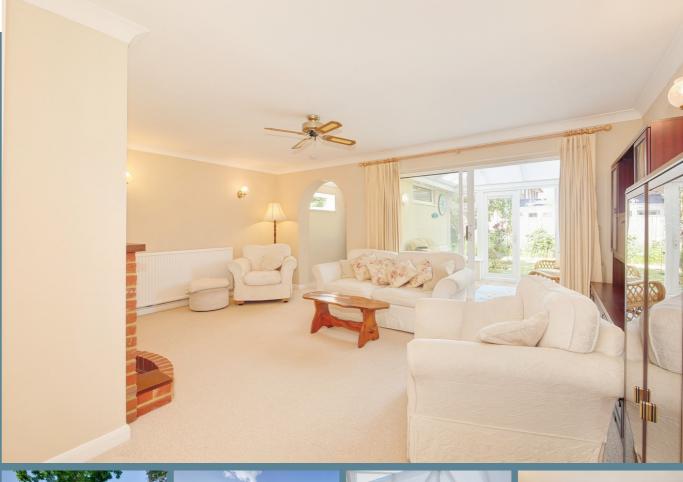

### 203 London Road, Hailsham, East Sussex BN27 3AP

WATCH THE FILM AND 3D TOUR and view EXPERT PHOTOGRAPHY at craneandco.co.uk (ALL PROVIDED FREE FOR ALL OUR SELLERS)

Nestled in a sought after residential area in North Hailsham this beautifully maintained two bedroom detached bungalow offers bright and spacious accommodation, ideal for a range of buyers including downsizers, retirees, or anyone looking for comfortable single level living. The property is immaculately presented throughout, having been extended to create a generous dining area flowing seamlessly from the main lounge, perfect for both everyday living and entertaining. A delightful conservatory at the rear provides an additional reception space, filled with natural light and enjoying lovely views of the garden. The modern shower room has been stylishly updated with contemporary fixtures and finishes, while both bedrooms are well proportioned and tastefully decorated. The fitted kitchen is both practical and attractive, offering ample storage and workspace. Outside, the property continues to impress. The mature front and rear gardens, offering a peaceful retreat with a mix of lawn, borders, and seating areas. The gated driveway provides secure off-road parking for multiple vehicles and leads to the garage. A layout that offers flexibility and comfort in equal measure. This is a rare opportunity to acquire a turnkey bungalow in a desirable setting, early viewing is highly recommended....

#### Main Features

- Detached Bungalow
- 2 Bedrooms
- Modern & Immaculately Presented
- Extended Living Space
- Conservatory
- Gated Driveway & Garage
- End Of Chain

#### Room Sizes

Entrance Hallway Living Room - 18' 3" x 13' 0" Kitchen - 12' 0" x 8' 8" Dining Room - 8' 8" x 8' 4" Conservatory - 9' 5" x 8' 8" Shower Room Bedroom 1 - 12' 10" x 8' 9" Bedroom 2 - 10' 7" x 9' 0" Garage - 15' 3" x 8' 2"