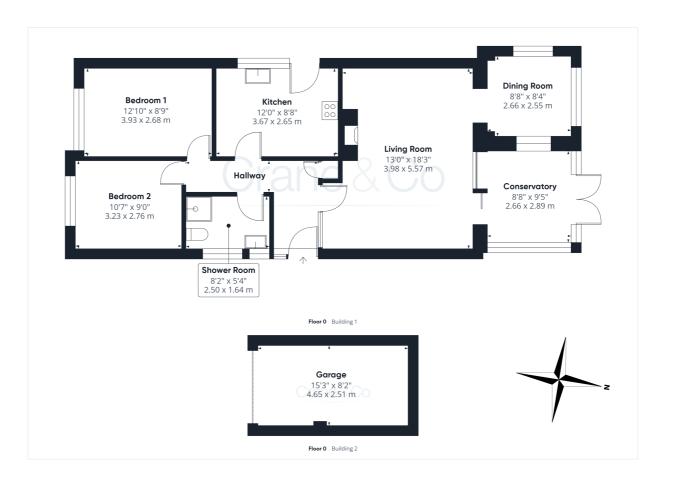

#### Room Sizes

Entrance Hallway Living Room - 18' 3" x 13' 0" Kitchen - 12' 0" x 8' 8" Dining Room - 8' 8" x 8' 4" Conservatory - 9' 5" x 8' 8" Shower Room Bedroom 1 - 12' 10" x 8' 9" Bedroom 2 - 10' 7" x 9' 0" Garage - 15' 3" x 8' 2"