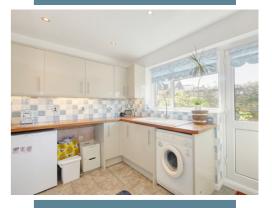

### 203 London Road, Hailsham, East Sussex BN27 3AP

WATCH THE FILM AND 3D TOUR and view EXPERT PHOTOGRAPHY at craneandco.co.uk (ALL PROVIDED FREE FOR ALL OUR SELLERS)

Nestled in a sought after residential area in North Hailsham this beautifully maintained two bedroom detached bungalow offers bright and spacious accommodation, ideal for a range of buyers including downsizers, retirees, or anyone looking for comfortable single level living. The property is immaculately presented throughout, having been extended to create a generous dining area flowing seamlessly from the main lounge, perfect for both everyday living and entertaining. A delightful conservatory at the rear provides an additional reception space, filled with natural light and enjoying lovely views of the garden. The modern shower room has been stylishly updated with contemporary fixtures and finishes, while both bedrooms are well proportioned and tastefully decorated. The fitted kitchen is both practical and attractive, offering ample storage and workspace. Outside, the property continues to impress. The mature front and rear gardens, offering a peaceful retreat with a mix of lawn, borders, and seating areas. The gated driveway provides secure off-road parking for multiple vehicles and leads to the garage. A layout that offers flexibility and comfort in equal measure. This is a rare opportunity to acquire a turnkey bungalow in a desirable setting, early viewing is highly recommended....

#### Room Sizes

Entrance Hallway Living Room - 18' 3" x 13' 0" Kitchen - 12' 0" x 8' 8" Dining Room - 8' 8" x 8' 4" Conservatory - 9' 5" x 8' 8" Shower Room Bedroom 1 - 12' 10" x 8' 9" Bedroom 2 - 10' 7" x 9' 0" Garage - 15' 3" x 8' 2"