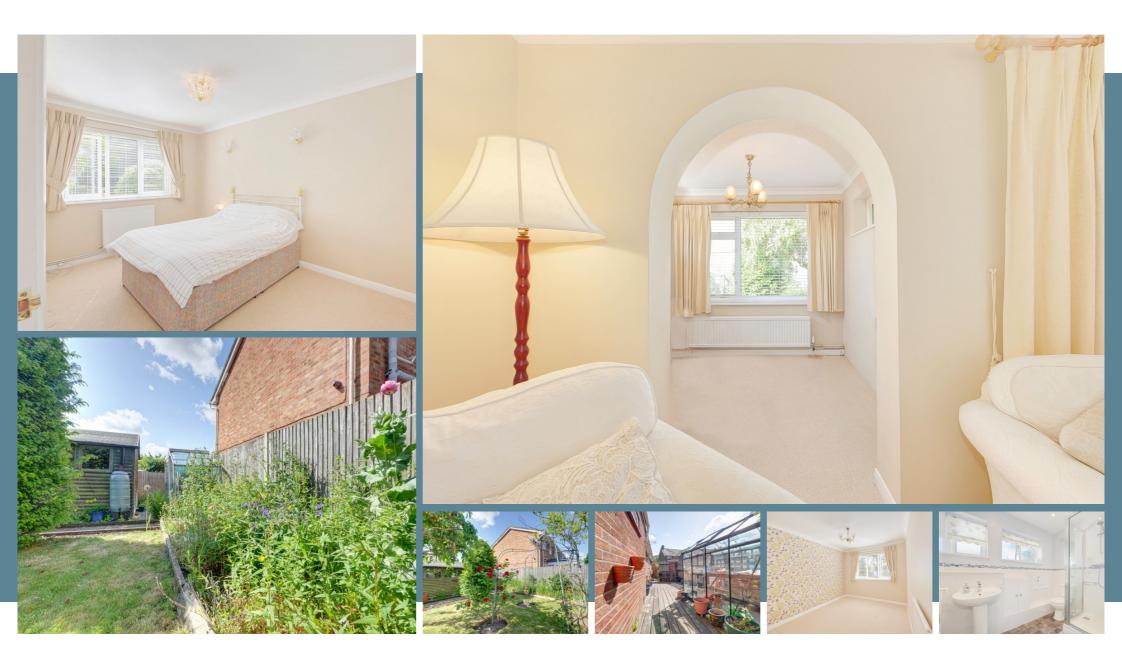

### 203 London Road, Hailsham, East Sussex BN27 3AP

WATCH THE FILM AND 3D TOUR and view EXPERT PHOTOGRAPHY at craneandco.co.uk (ALL PROVIDED FREE FOR ALL OUR SELLERS)

Nestled in a sought after residential area in North Hailsham this beautifully maintained two bedroom detached bungalow offers bright and spacious accommodation, ideal for a range of buyers including downsizers, retirees, or anyone looking for comfortable single level living. The property is immaculately presented throughout, having been extended to create a generous dining area flowing seamlessly from the main lounge, perfect for both everyday living and entertaining. A delightful conservatory at the rear provides an additional reception space, filled with natural light and enjoying lovely views of the garden. The modern shower room has been stylishly updated with contemporary fixtures and finishes, while both bedrooms are well proportioned and tastefully decorated. The fitted kitchen is both practical and attractive, offering ample storage and workspace. Outside, the property continues to impress. The mature front and rear gardens, offering a peaceful retreat with a mix of lawn, borders, and seating areas. The gated driveway provides secure off-road parking for multiple vehicles and leads to the garage. A layout that offers flexibility and comfort in equal measure. This is a rare opportunity to acquire a turnkey bungalow in a desirable setting, early viewing is highly recommended....

#### Main Features

- Detached Bungalow
- 2 Bedrooms
- Modern & Immaculately Presented
- Extended Living Space
- Conservatory
- Gated Driveway & Garage
- End Of Chain

#### Room Sizes

Entrance Hallway Living Room - 18' 3" x 13' 0" Kitchen - 12' 0" x 8' 8" Dining Room - 8' 8" x 8' 4" Conservatory - 9' 5" x 8' 8" Shower Room Bedroom 1 - 12' 10" x 8' 9" Bedroom 2 - 10' 7" x 9' 0" Garage - 15' 3" x 8' 2"