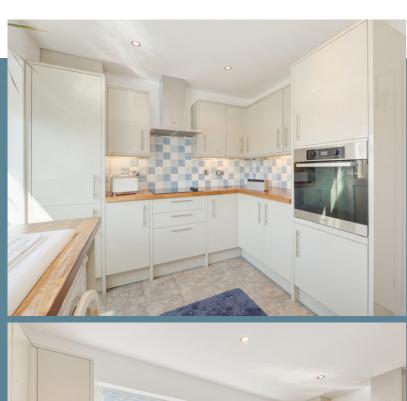

### 203 London Road, Hailsham, East Sussex BN27 3AP

WATCH THE FILM AND 3D TOUR and view EXPERT PHOTOGRAPHY at craneandco.co.uk (ALL PROVIDED FREE FOR ALL OUR SELLERS)

Nestled in a sought after residential area in North Hailsham this beautifully maintained two bedroom detached bungalow offers bright and spacious accommodation, ideal for a range of buyers including downsizers, retirees, or anyone looking for comfortable single level living. The property is immaculately presented throughout, having been extended to create a generous dining area flowing seamlessly from the main lounge, perfect for both everyday living and entertaining. A delightful conservatory at the rear provides an additional reception space, filled with natural light and enjoying lovely views of the garden. The modern shower room has been stylishly updated with contemporary fixtures and finishes, while both bedrooms are well proportioned and tastefully decorated. The fitted kitchen is both practical and attractive, offering ample storage and workspace. Outside, the property continues to impress. The mature front and rear gardens, offering a peaceful retreat with a mix of lawn, borders, and seating areas. The gated driveway provides secure off-road parking for multiple vehicles and leads to the garage. A layout that offers flexibility and comfort in equal measure. This is a rare opportunity to acquire a turnkey bungalow in a desirable setting, early viewing is highly recommended....