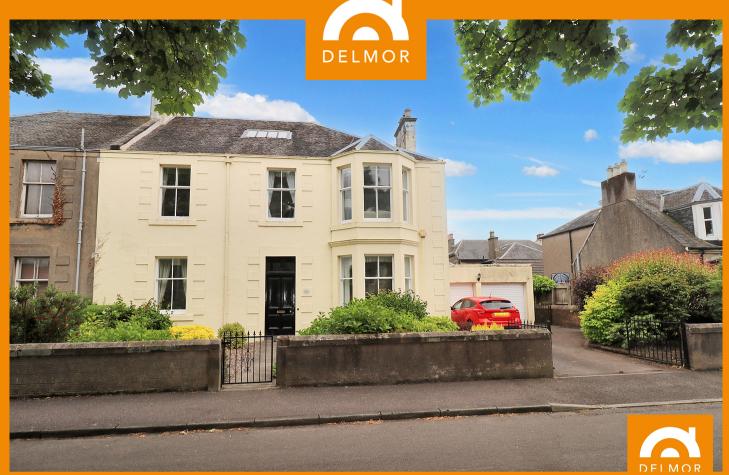

Hemingford, Links Road, Leven, Fife, KY8 4HR

Offers Over £450,000

## PROPERTY DETAILS

A fabulous PERIOD PROPERTY, boasting one of Leven's most premier addresses this Stone Built Family Home offers outstanding potential, Within a very short walk to the beach, promenade, railway station, golf courses and other amenities. Accommodation comprises, on the ground floor: Vestibule, fabulous Hall, Sitting Room, formal dining room, third public room (or Fifth Bedroom), breakfasting kitchen, laundry room and cloakroom WC. The upper floor accommodates the family shower room, four bedrooms and a separate WC. Additionally there is an attic room that offers splendid potential. Double Garage and Gardens to the front and rear. A Fabulous traditional Family Home in the best of locations with Sea views awaits you.

## **KEY FEATURES**

- A Fabulous Stone Semi Detached Period Property
- Boasting the very best of locations close to the beach, golf course, town centre, railway station and other amenities
- Fabulously appointed Sitting room with Bay window, Large formal Dining Room, Breakfasting Kitchen and Laundry Room
- Five Excellent sized Bedrooms, shower room and two additional half bathrooms
- Mature easily maintained gardens with drive
- DOUBLE GARAGE
- This Family Home retains much of its original charm and character yet allows for modern day living
- The Attic Room offers superb potential for additional accommodations
- Superb scenic views to the Promenade, the Fourth Estuary and Lothians beyond