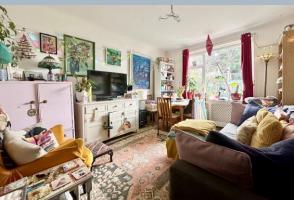

To the rear of the property is the fitted kitchen with a range of floor and wall mounted units, with contrasting work surfaces and integrated oven, gas hob and space for washing machine and fridge freezer. A huge feature of this great apartment is the excellent lounge which overlooks the garden and has space for good sized furniture. The garden has an excellent patio area adjoining the property which is very private and perfect for al-fresco dining and a grassed area with a shed for storage.