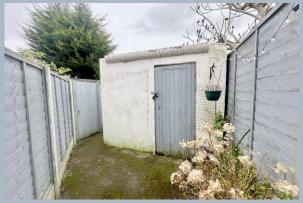

To the rear of the property is the fitted kitchen with a range of floor and wall mounted units, with contrasting work surfaces and integrated oven, gas hob and space for washing machine and fridge freezer. A huge feature of this great apartment is the excellent lounge which overlooks the garden and has space for good sized furniture. The garden has an excellent patio area adjoining the property which is very private and perfect for al-fresco dining and a grassed area with a shed for storage.