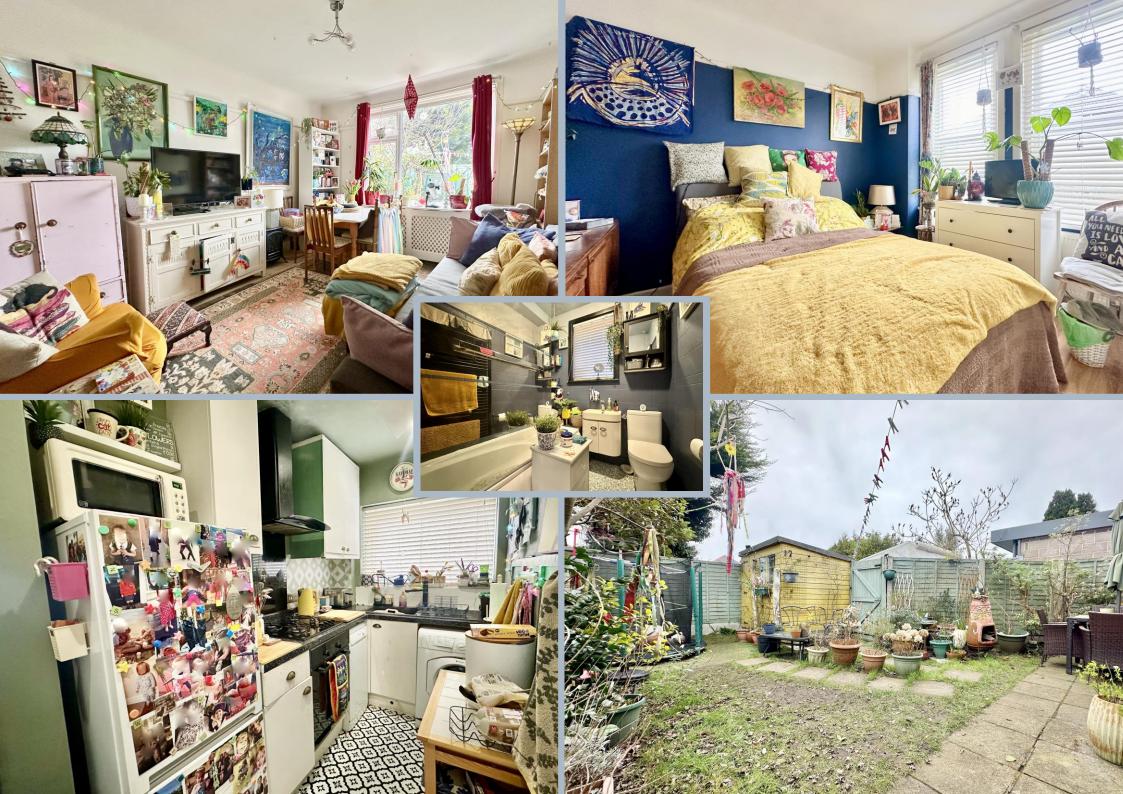

A well presented two double bedroom ground floor apartment situated in this convenient residential location, close proximity to Winton, Moordown, Charminster and main transport links. The property has been very well kept by the current owners and offers excellent space throughout. The property benefits from a long lease, private entrance, private rear garden with separate storage shed.

On entering the property, there is a lovely entrance hall and leads through to the principle rooms. Both bedrooms are double in size with bedroom one benefits from a lovely bay window to the front and plenty of room for built in wardrobes. Bedroom two also has room for wardrobes and storage. Both bedrooms are serviced by a good size bathroom which includes a w/c, wash hand basin and a bath with shower over.

To the rear of the property is the fitted kitchen with a range of floor and wall mounted units, with contrasting work surfaces and integrated oven, gas hob and space for washing machine and fridge freezer. A huge feature of this great apartment is the excellent lounge which overlooks the garden and has space for good sized furniture. The garden has an excellent patio area adjoining the property which is very private and perfect for al-fresco dining and a grassed area with a shed for storage.