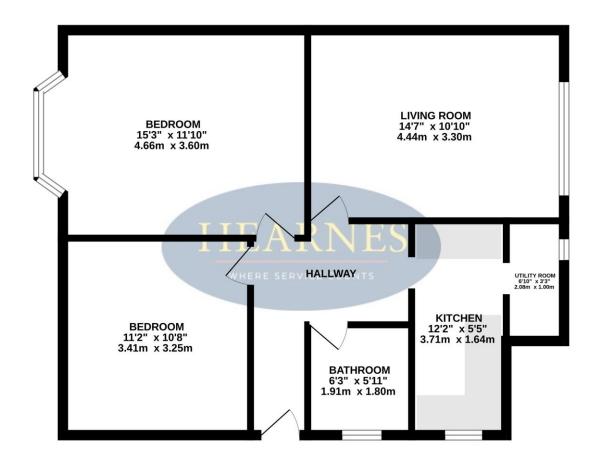

## GROUND FLOOR 645 sq.ft. (60.0 sq.m.) approx.

TOTAL FLOOR AREA: 645 sq.ft. (60.0 sq.m.) approx.

Whitst every attempt has been made to ensure the accuracy of the Songian contained here, measurements of doors, windows, rooms and any other items ere approximate and on respectivality is taken for any error, omission or mis-statement. This plan is for illustrative purposes only and should be used as such by any prospective purchaser. The services, systems and appliances shown have not been tested and no guarantee as to their operability or efficiency can be given.