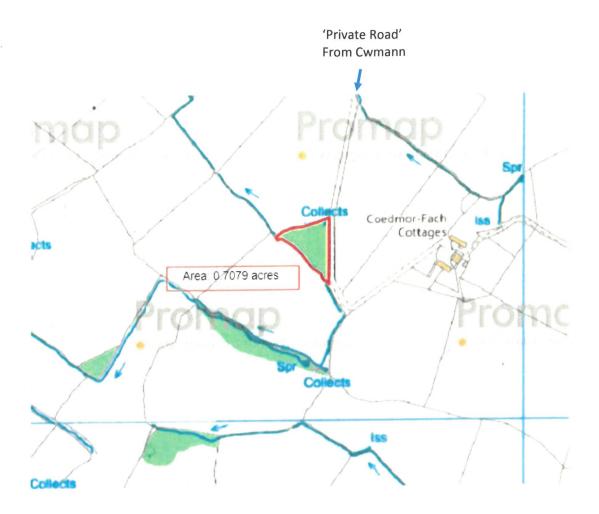

\*\*\* 1.5 acres in total includes mature woodland with a crop of timber ready for harvesting \*\*\* Being a useful silvicultural/forestry acquisition for investment/conservation and having possibilities for leisure and recreational use and rarely available \*\*\* Ideal for glamping or leisure use site \*\*\*

\*\*\* This is a well situated and rarely available and affordable investment opportunity \*\*\* In all 1.5 acres or thereabouts \*\*\*

Freehold for sale by private treaty

WOODLAND

VIEWS OVER TEIFI VALLEY AT LAMPETER