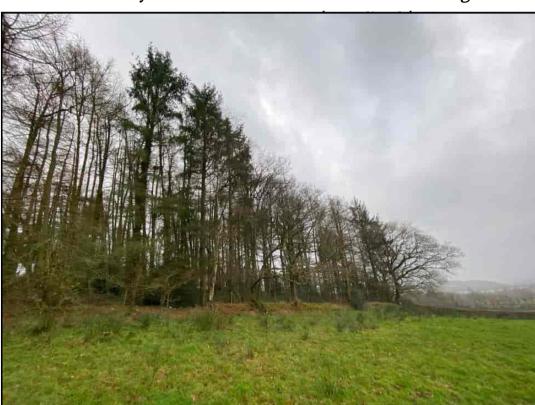

## A/4809/AM - O.N.O.

£98,500

\*\*\* The woodland overlooks the Teifi Valley from an elevated site \*\*\* With far reaching views and is an ideal small parcel of land and woodland, ideal for conservation/woodland/leisure uses. \*\*\* The woodland is currently laid to larch with secure fencing and lane frontage and bordered by a brook. \*\*\* The land is gently sloping to level with far reaching views across the Teifi Valley \*\*\*

\*\*\* 1.5 acres in total includes mature woodland with a crop of timber ready for harvesting \*\*\* Being a useful silvicultural/forestry acquisition for investment/conservation and having possibilities for leisure and recreational use and rarely available \*\*\* Ideal for glamping or leisure use site \*\*\*

\*\*\* This is a well situated and rarely available and affordable investment opportunity \*\*\* In all 1.5 acres or thereabouts \*\*\*

Freehold for sale by private treaty

WOODLAND

VIEWS OVER TEIFI VALLEY AT LAMPETER