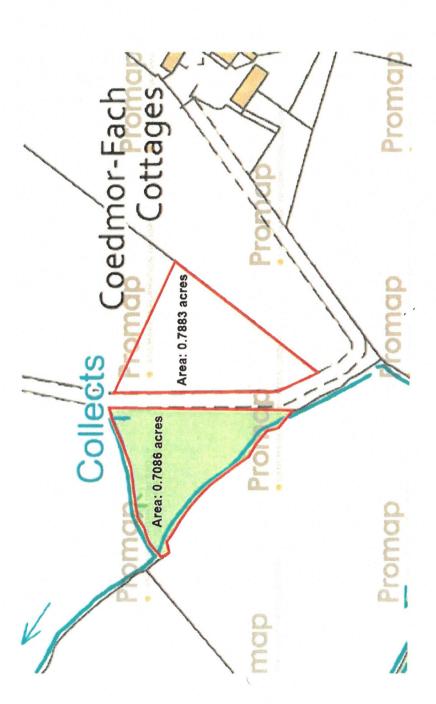

\*\*\* 1.5 acres in total includes mature woodland with a crop of timber ready for harvesting \*\*\* Being a useful silvicultural/forestry acquisition for investment/conservation and having possibilities for leisure and recreational use and rarely available \*\*\* Ideal for glamping or leisure use site \*\*\*

\*\*\* This is a well situated and rarely available and affordable investment opportunity \*\*\* In all 1.5 acres or thereabouts \*\*\*

Freehold for sale by private treaty

WOODLAND

VIEWS OVER TEIFI VALLEY AT LAMPETER