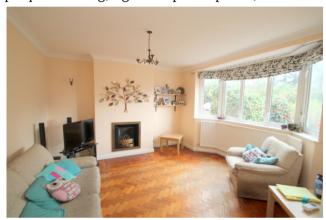

### Lounge

Front aspect double glazed Bay window, fireplace, parquet flooring, light and power points, radiator.