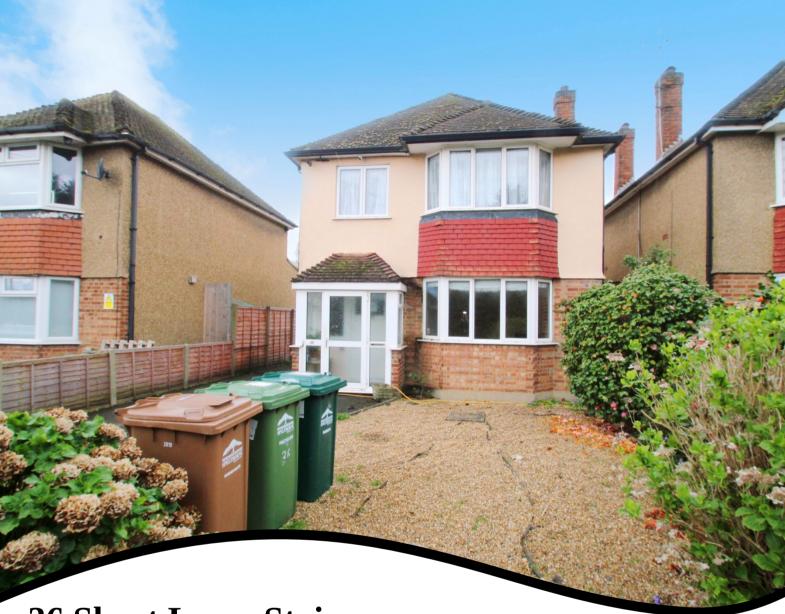

# 36 Short Lane, Staines-upon-Thames, Surrey, TW19 7BQ

OFFERING GREAT SCOPE FOR EXTENSION AND IMPROVEMENT (S.T.R.P.P), A SPACIOUS THREE BEDROOM DETACHED PROPERTY SITUATED ALONG THIS SOUGHT AFTER ROAD IDEALLY LOCATED FOR LOCAL MOTORWAY NETWORKS & HEATHROW AIRPORT. The property benefits from a spacious lounge, separate dining room, fitted kitchen, three well-proportioned bedrooms, shower room with separate W.C, large secluded rear garden, extensive driveway and garage. No Onward Chain. Viewings Highly Recommended!

#### **Front Garden**

With driveway leading to rear, flower and shrub beds, pathway to front door.

#### Rear Garden

Patio area nearest to property, mainly laid to lawn with flower and shrub borders, garage inset to rear, timber workshop, driveway leading to front.