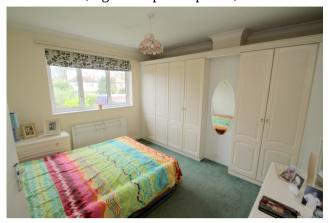

#### **Bedroom 2**

Rear aspect double glazed window, range of builtin wardrobes, light and power points, radiator.