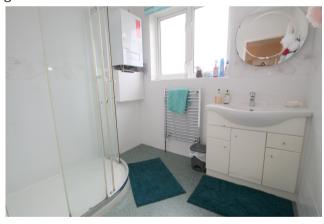

#### **Bathroom**

Rear aspect double glazed window, large corner shower cubicle, wash hand basin inset to cabinet, heated towel rail, partly tiled walls, wall mounted gas boiler.

#### Separate W.C.

Side aspect double glazed window, low level W.C, partly tiled walls, light point.