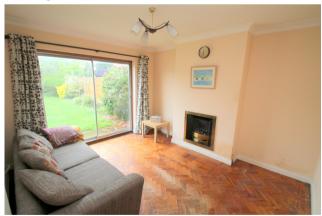

#### **Dining Room**

Rear aspect double glazed doors to Garden, light and power points, fireplace, radiator, parquet flooring.