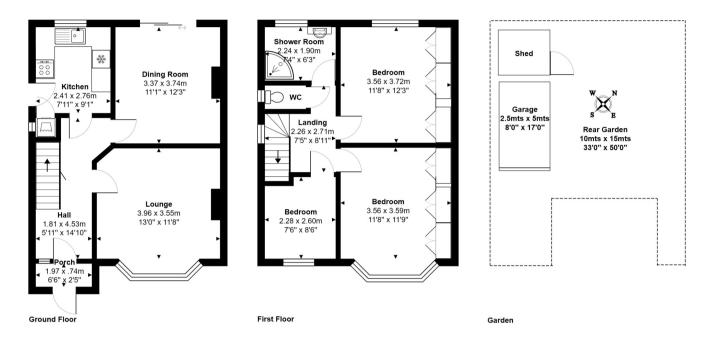

#### **Entrance Porch**

With double glazed door, side and front aspect double glazed windows, tiled floor. Hardwood door to:

#### **Entrance Hall**

Light and power points, radiator, understairs storage cupboard, stairs to first floor, parquet flooring. Doors to:

### Lounge

Front aspect double glazed Bay window, fireplace, parquet flooring, light and power points, radiator.

#### **Dining Room**

Rear aspect double glazed doors to Garden, light and power points, fireplace, radiator, parquet flooring.

#### Kitchen

Rear aspect double glazed window and side aspect double glazed door to Garden, range of fitted units at eye and base level, laminate roll edged worktops, 1 1/2 bowl sink drainer unit, built-in oven and hob with extractor over, integrated fridge, tiled floor, larder-style cupboard housing automatic washing machine.

# First Floor

#### Landing

Side aspect double glazed window, light and power points, access to loft space and doors to:

#### **Bedroom 1**

Front aspect double glazed Bay window, light and power points, range of built-in wardrobes, radiator.

#### **Bedroom 2**

Rear aspect double glazed window, range of builtin wardrobes, light and power points, radiator.

#### **Bedroom 3**

Front aspect double glazed window, light and power points, radiator.

#### **Bathroom**

Rear aspect double glazed window, large corner shower cubicle, wash hand basin inset to cabinet, heated towel rail, partly tiled walls, wall mounted gas boiler.

#### Separate W.C.

Side aspect double glazed window, low level W.C, partly tiled walls, light point.

#### Rear Garden

Patio area nearest to property, mainly laid to lawn with flower and shrub borders, garage inset to rear, timber workshop, driveway leading to front.

#### Garage

With metal up and over door.

Total Area: 92.6 m² ... 997 ft²

All measurements are approximate and for display purposes only.