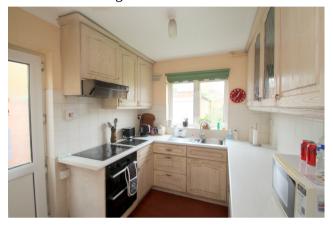

#### Kitchen

Rear aspect double glazed window and side aspect double glazed door to Garden, range of fitted units at eye and base level, laminate roll edged worktops, 1 1/2 bowl sink drainer unit, built-in oven and hob with extractor over, integrated fridge, tiled floor, larder-style cupboard housing automatic washing machine.