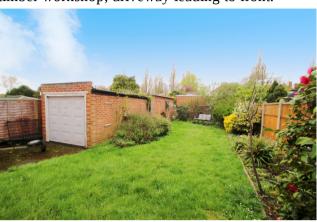

#### Rear Garden

Patio area nearest to property, mainly laid to lawn with flower and shrub borders, garage inset to rear, timber workshop, driveway leading to front.

#### Garage

With metal up and over door.

Total Area: 92.6 m² ... 997 ft²

All measurements are approximate and for display purposes only.