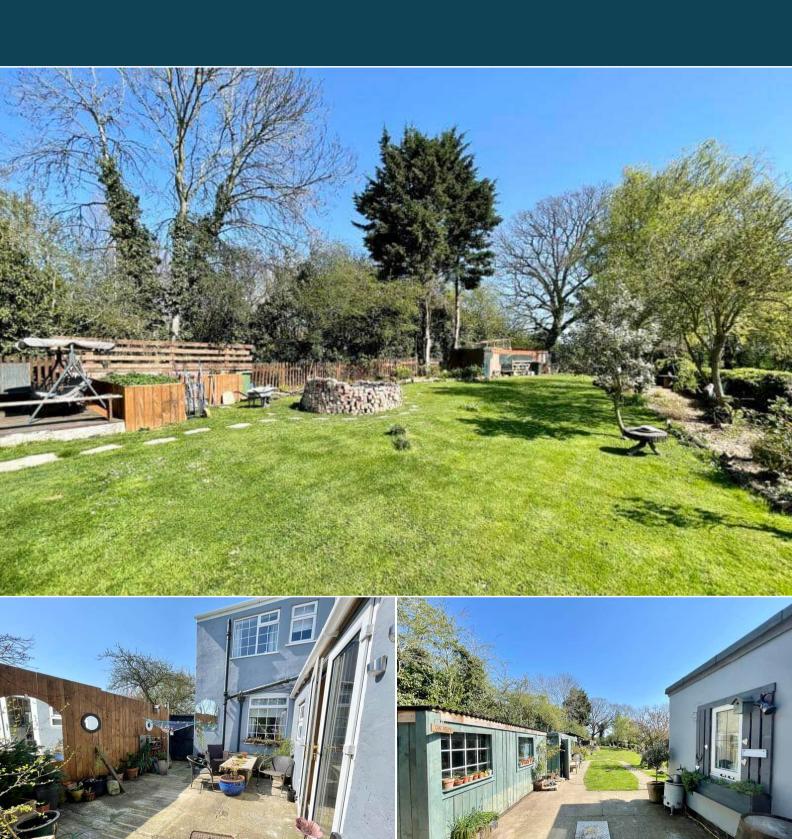

The interior of this beautifully presented property comprises two spacious living rooms, utility room and downstairs bathroom, fitted kitchen with the dining area on the ground floor. The first floor consists of 4 bedrooms and the family bathroom. The exterior boasts a private rear garden, perfect for enjoying the summer months.

Located in the popular village of Thoresthorpe, the property is close to a range of amenities, including shops, supermarkets, restaurants and pubs. Excellent transport connections can be found from the A16 and many local buses.