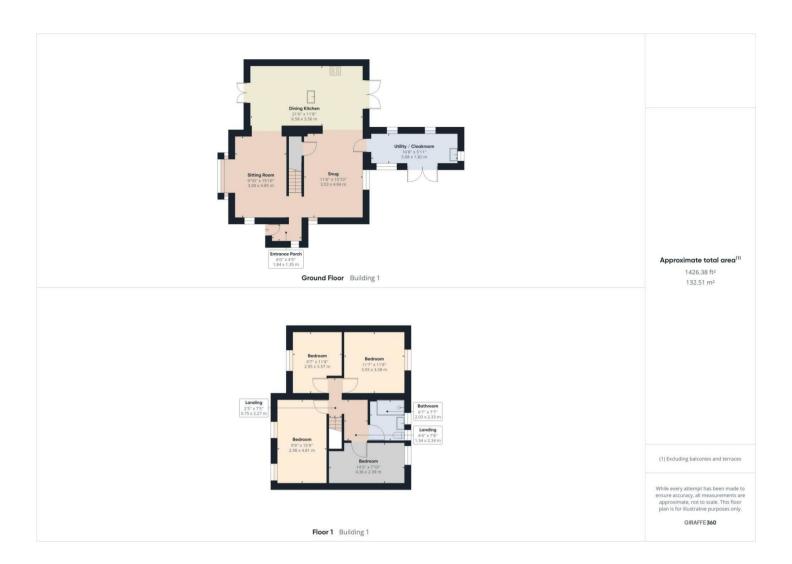

The interior of this beautifully presented property comprises two spacious living rooms, utility room and downstairs bathroom, fitted kitchen with the dining area on the ground floor. The first floor consists of 4 bedrooms and the family bathroom. The exterior boasts a private rear garden, perfect for enjoying the summer months.