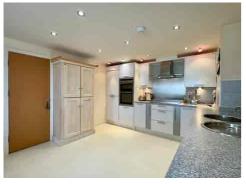

The apartment boasts a spacious layout, perfect for both relaxation and entertainment. As you enter, you're greeted by a welcoming communal entrance, serviced by a lift for convenience. Inside, a private hallway guides you towards the heart of the home, where a stylish lounge seamlessly merges with the kitchen dining area, creating an inviting space for gatherings.