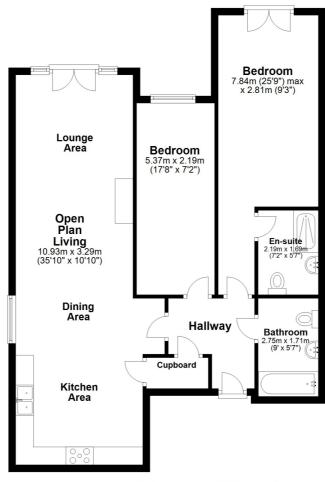

## **Ground Floor** Approx. 85.2 sq. metres (917.3 sq. feet)

Total area: approx. 85.2 sq. metres (917.3 sq. feet)

Plan produced using PlanUp.