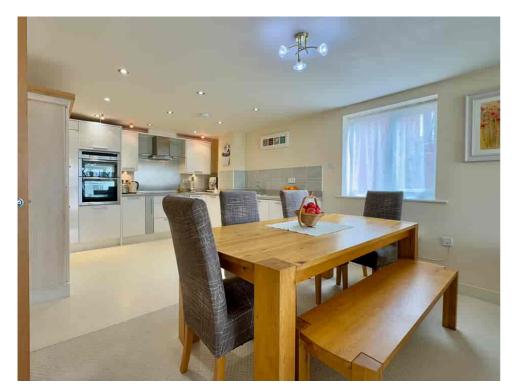

The apartment boasts a spacious layout, perfect for both relaxation and entertainment. As you enter, you're greeted by a welcoming communal entrance, serviced by a lift for convenience. Inside, a private hallway guides you towards the heart of the home, where a stylish lounge seamlessly merges with the kitchen dining area, creating an inviting space for gatherings.