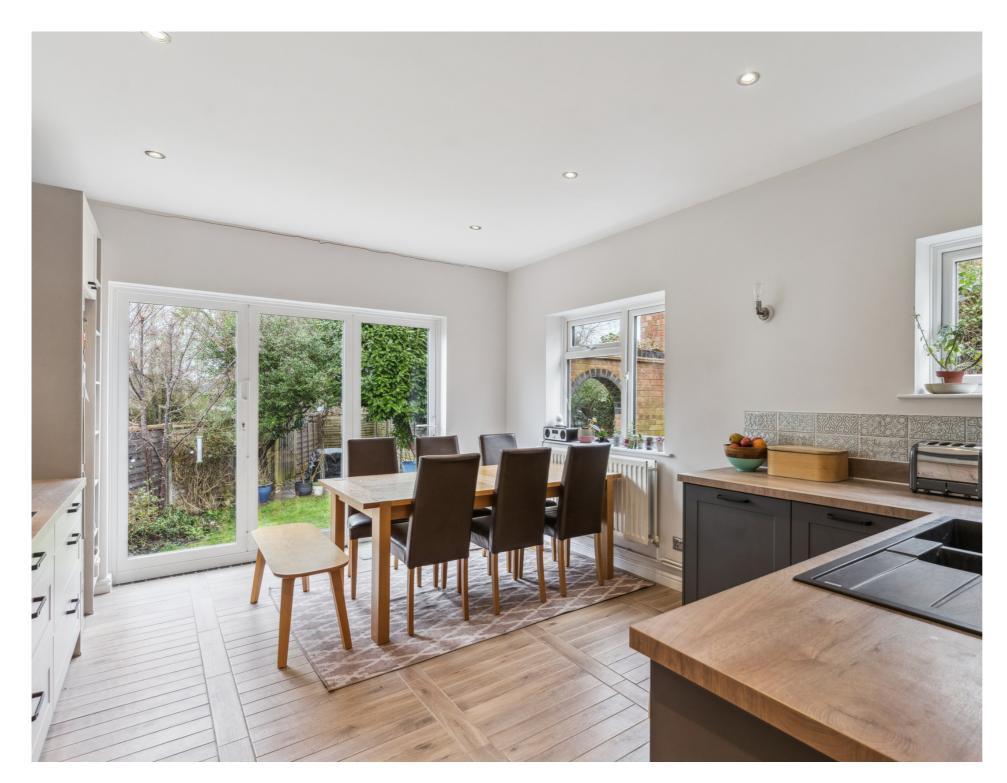

The property features a good size lounge with a bay window, a ground floor study/work area for those working or studying from home, and an extended kitchen/dining area with bi-fold doors leading to the rear garden - a perfect space for entertaining guests or simply relaxing with loved ones. The modern refitted kitchen includes all the amenities a family could need, making meal preparation a breeze.