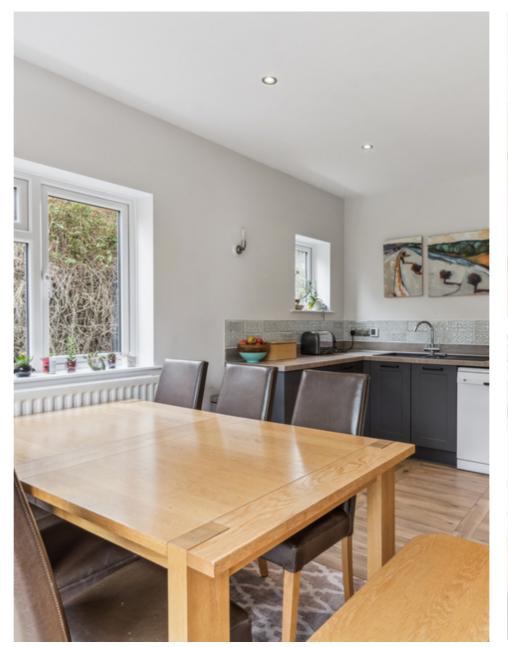

The property features a good size lounge with a bay window, a ground floor study/work area for those working or studying from home, and an extended kitchen/dining area with bi-fold doors leading to the rear garden - a perfect space for entertaining guests or simply relaxing with loved ones. The modern refitted kitchen includes all the amenities a family could need, making meal preparation a breeze.

£625,000 Freehold

Illustration for identification purposes only, measurements are approximate, not to scale.

© CJ Property Marketing Produced for Stonegate Estates

- Extended Semi-Detached House
- Good size Lounge
- Recently Refitted Kitchen
- Kitchen/Dining Room With Bi-Fold Doors
- Utility Room
- Three Double Bedrooms
- Spacious Converted Loft Room
- Close To Train Station
- Close To Town Centre
- Bathroom And Separate Shower Room