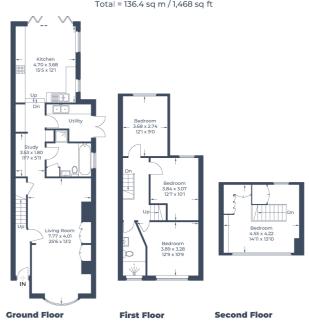

£625,000 Freehold

Illustration for identification purposes only, measurements are approximate, not to scale.

© CJ Property Marketing Produced for Stonegate Estates

- Extended Semi-Detached House
- Good size Lounge
- Recently Refitted Kitchen
- Kitchen/Dining Room With Bi-Fold Doors
- Utility Room
- Three Double Bedrooms
- Spacious Converted Loft Room
- Close To Train Station
- Close To Town Centre
- Bathroom And Separate Shower Room