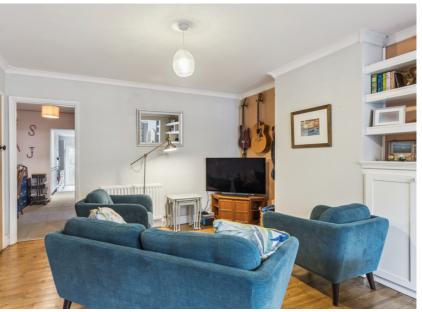

The property features a good size lounge with a bay window, a ground floor study/work area for those working or studying from home, and an extended kitchen/dining area with bi-fold doors leading to the rear garden - a perfect space for entertaining guests or simply relaxing with loved ones. The modern refitted kitchen includes all the amenities a family could need, making meal preparation a breeze.

£625,000 Freehold

Illustration for identification purposes only, measurements are approximate, not to scale.

© CJ Property Marketing Produced for Stonegate Estates

- Extended Semi-Detached House
- Good size Lounge
- Recently Refitted Kitchen
- Kitchen/Dining Room With Bi-Fold Doors
- Utility Room
- Three Double Bedrooms
- Spacious Converted Loft Room
- Close To Train Station
- Close To Town Centre
- Bathroom And Separate Shower Room