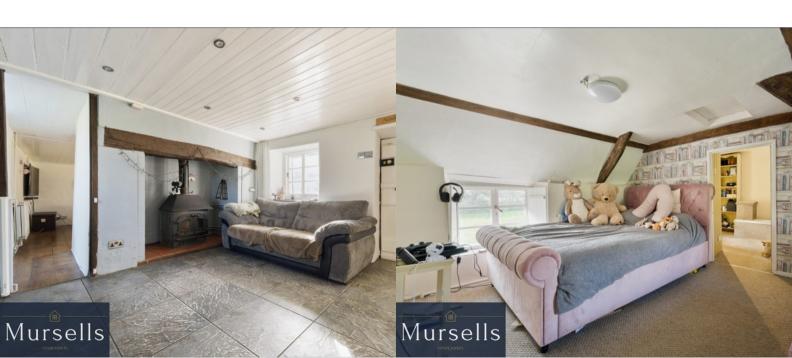

The front door leads into an entrance porch, with door into the spacious living room with beautiful tiled flooring (with underfloor heating) and a multi fuel stove adding to the charm and cosy ambience of this room. The kitchen is fully fitted with an Electric Aga, quality units and appliances and finished with Granite effect worktops.

Upstairs a spacious landing area, which would make an ideal office space, leads to two double sized bedrooms both featuring characterful beams and windows. Bedroom 2 includes fitted wardrobe space and there are further storage cupboards on the landing.