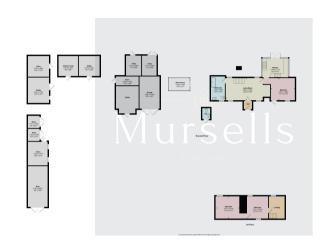

Outside five acres of grounds, accessed via three separate gated entrances (two with electric gates), are a mix of Lawn and Paddocks along with an abundance of outbuildings including, stables, garages, greenhouse, together with various storage sheds and barns. In addition, there are also two summerhouses, both of which have electricity supplied.