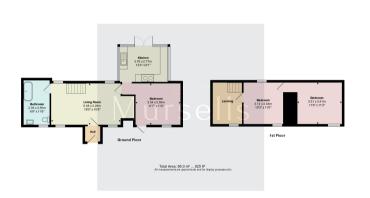

The front door leads into an entrance porch, with door into the spacious living room with beautiful tiled flooring (with underfloor heating) and a multi fuel stove adding to the charm and cosy ambience of this room. The kitchen is fully fitted with an Electric Aga, quality units and appliances and finished with Granite effect worktops.

A double bedroom and luxurious fully tiled bathroom completes the ground floor accommodation offering a modern bathroom suite including bath with shower, w/c and wash hand basin, together with plenty of fitted storage.

Upstairs a spacious landing area, which would make an ideal office space, leads to two double sized bedrooms both featuring characterful beams and windows. Bedroom 2 includes fitted wardrobe space and there are further storage cupboards on the landing.